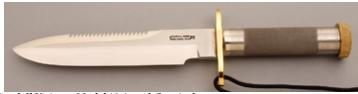

## Randall Knives - Model 18 Attack Survival

Fixed Blade, 7 1/2" Combo Blade, Stainless Steel, Stainless Tube Handle, Brass Guard, Brass Butt Cap, 12 1/8" Overall, Pre-owned. Not used or carried. Has a compass in the screw off butt cap. The handle is hollow for storage. Comes with a brown leather sheath with a sharpening stone in the pouch.

KLSP94897 — \$ 695.00