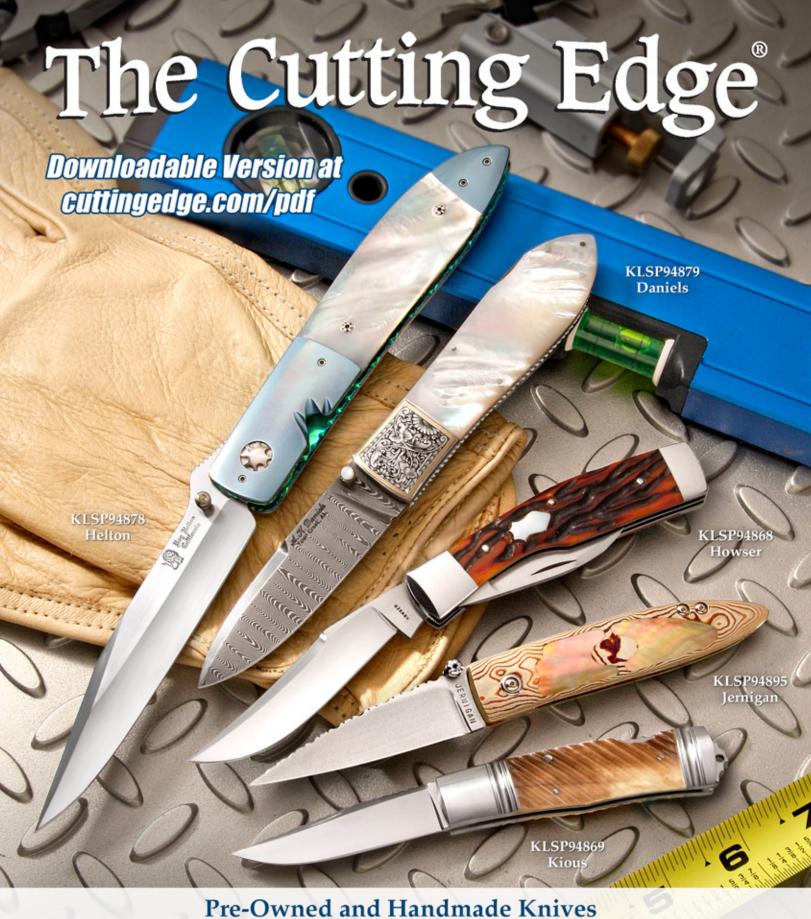

KLSP94878 ------\$ 1395.00

#### Alex Daniels - Lockback

Folder, 3 1/8" Blade, Damascus Steel, Mother of Pearl Scales, Nickel Slvr Bolsters, Titanium Liners, 4 1/8" Closed, Pre-owned. Not used or carried. Engraving & gold inlay by Chris Meyer. Liners are fileworked all around. The thumbstud is set with mother of pearl. Comes in a zipper pouch.

KLSP94879 — \$1595.00

KLSP94868 -----\$550.00

#### Joe Kious - Lockback

Folder, 2 3/8" Clip Blade, Fluted Mammoth Ivory Scales, Stainless Bolsters, Stainless Liners, 3 3/8" Closed, Pre-owned. Not used or carried. Hand rubbed finish on blade. Top of blade and back spring fileworked. Bolsters and caps fileworked. Comes in a zipper pouch.

KLSP94869 — \$1395.00