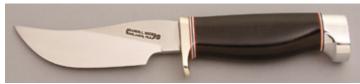

## Steve Voorhis - Drop Point Hunter

Fixed Blade, Full Tapered Tang, 4 1/8" Blade, 5160 Carbon Steel, White Micarta Handle Scales, Brass Guard, Red Liners, 8 3/4" Overall, Pre-owned. Not used or carried. Mirror polish and hollow ground blade. Comes with a tan leather sheath.

KLSP94693 — \$475.00