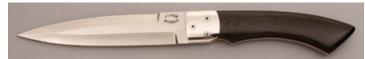

## Don Lozier - Semi-Skinner

Fixed Blade, Full Tapered Tang, 3 1/2" Blade, Stainless Steel, Spalted Maple Handle Scales, Stainless Bolsters, Black Liners, Mosaic Pins, 8 1/8" Overall, Preowned. Not used or carried. Front bolster has some light scratches probably from the sheath. Mirror polished, hollow ground blade. Filework on the top of the blade. Comes with a custom leather pouch type sheath.

KLSP94692 \$445.00