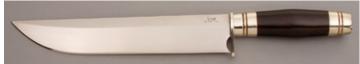

## R.L. Dozier - Loveless Style Drop Point

Fixed Blade, Full Tapered Tang, 3 5/8" Blade, CTS-40CP Stainless Steel, 59-61 RC, Green Canvas Micarta Scales, 416 Stainless Guard, Burgandy Liners, 8 1/4" Overall, New from the maker. Mirror polished hollow ground blade. Marked St. Paul AR. Comes with a brown leather pouch sheath. Sheath has a small dark mark and small scuff on the front side of the sheath.

KLSP94691 — \$850.00