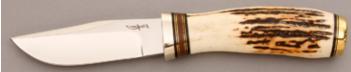

## Gorden Johnson - Drop Point Hunter

Fixed Blade, Finger Groove Handle, Full Tang, 3 1/2" Blade, 440C Stainless Steel, Sambar Stag Handle Scales, Red Liners, 7 9/16" Overall, Pre-owned. Not used or carried. Marked Gorden Johnson maker Houston Texas. Blade has a mirror polish finish. Comes with a brown leather pouch type sheath.

KLSP94694 — \$415.00