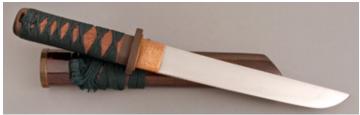

## Michael Tamboli - Japanese Tanto

Fixed Blade, Narrow Tang, 6" Blade, 1084 High Carbon Steel, Koa Wood Handle, 10 3/4" Overall, Pre-owned. Not used or carried. Has some handling scratches. Marked Mike Tamboli in Japenese script on blade. Blade has a couple of very tiny rust spots. Matching wood sheath & zipper pouch.

## Wally Hayes - Tanto

Fixed Blade, Narrow Tang,  $7\,1/2''$  Blade, High Carbon Steel, Frog Skin & Silk Wrap Handle, Steel Guard, Steel Butt Cap,  $12\,1/2''$  Overall, Pre-0wned. Not used or carried. Lacquered rosewood sheath. The sheath has some handling scratches. Zipper pouch. Comes with a 1998 Blade Blade magazine with an article on this knife.