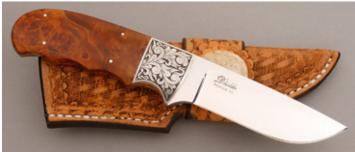

#### D'Alton Holder - Hunter

Fixed Blade, Finger Grooved Handle, Full Tapered Tang, 4" Blade, ATS-34 Stainless Steel, Maple Handle Scales, 416 S.S. Bolsters, 8 1/4" Overall, Pre-owned. Not used or carried. Mirror polished blade. Marked Phoenix Az. Bolsters were engraved by Pat Holder. Comes with a brown leather basketweave sheath with a oosic concho and a zipper pouch.

KLSP94703 ------ \$ 895.00