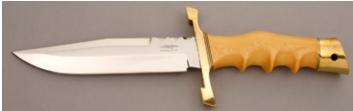

## R.L. Dozier - Loveless Style Drop Point

Fixed Blade, Full Tapered Tang, 3 5/8" Blade, CTS-40CP Stainless Steel, 59-61 RC, Green Canvas Micarta Scales, 416 Stainless Guard, Burgandy Liners, 8 1/4" Overall, New from the maker. Mirror polished hollow ground blade. Marked St. Paul AR. Comes with a brown leather pouch sheath. Sheath has a small dark mark and small scuff on the front side of the sheath.

KLSP94691 — \$850.00