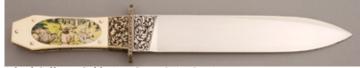

#### Loyd McConnell - Bird & Trout

Fixed Blade, Full Tapered Tang, 3 3/8" Blade, Stainless, Green Curly Maple Scales, Mammoth Ivory Inlays, 7" Overall, Pre-owned. Not used or carried. One of 50 made for Orvis. The bird and trout scrimshaws were done by Linda Karst Stone. It comes with a brown leather sheath with a metal boot clip on the back made by Jim Layton. It also comes with a zipper pouch.

KLSP94704 ------\$ 675.00