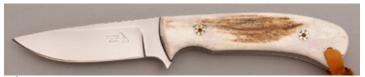

## Gorden Johnson - Drop Point Hunter

Fixed Blade, Finger Groove Handle, Full Tang, 3 1/2" Blade, 440C Stainless Steel, Sambar Stag Handle Scales, Red Liners, 7 9/16" Overall, Pre-owned. Not used or carried. Marked Gorden Johnson maker Houston Texas. Blade has a mirror polish finish. Comes with a brown leather pouch type sheath.

KLSP94694 — \$415.00