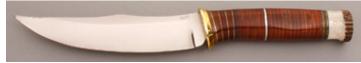

## R.L. Dozier - Loveless Style Drop Point

Fixed Blade, Full Tapered Tang, 3 5/8" Blade, CTS-40CP Stainless Steel, 59-61 RC, Green Canvas Micarta Scales, 416 Stainless Guard, Burgandy Liners, 8 1/4" Overall, New from the maker. Mirror polished hollow ground blade. Marked St. Paul AR. Comes with a brown leather pouch sheath. Sheath has a small dark mark and small scuff on the front side of the sheath.

KLSP94691 — \$850.00