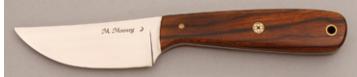

## Mike Mooney - Hunter

Fixed Blade, Full Tapered Tang, 3 3/8" Blade, Stainless, Cocobolo Wood Handles, Mosaic Pins, 7 5/8" Overall, Pre-owned. Not used or carried. Hand rubbed finish. Back side marked A.K.C.A. 2000. It has a serial number of 25. It comes in a tooled brown leather sheath.

KLSP94791 -------\$ 255.00