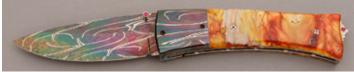

#### Loyd McConnell - Bird & Trout

Fixed Blade, Full Tapered Tang, 3 3/8" Blade, Stainless, Green Curly Maple Scales, Mammoth Ivory Inlays, 7" Overall, Pre-owned. Not used or carried. One of 50 made for Orvis. The bird and trout scrimshaws were done by Linda Karst Stone. It comes with a brown leather sheath with a metal boot clip on the back made by Jim Layton. It also comes with a zipper pouch.