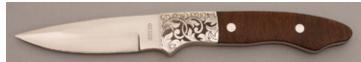

## R.L. Dozier - Loveless Style Drop Point

Fixed Blade, Full Tapered Tang, 3 5/8" Blade, CTS-40CP Stainless Steel, 59-61 RC, Green Canvas Micarta Scales, 416 Stainless Guard, Burgandy Liners, 8 1/4" Overall, New from the maker. Mirror polished hollow ground blade. Marked St. Paul AR. Comes with a brown leather pouch sheath. Sheath has a small dark mark and small scuff on the front side of the sheath.

KLSP94691 — \$850.00