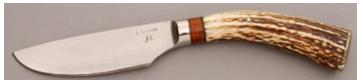

## Gorden Johnson - Drop Point Hunter

Fixed Blade, Finger Groove Handle, Full Tang, 3 1/2" Blade, 440C Stainless Steel, Sambar Stag Handle Scales, Red Liners, 7 9/16" Overall, Pre-owned. Not used or carried. Marked Gorden Johnson maker Houston Texas. Blade has a mirror polish finish. Comes with a brown leather pouch type sheath.

KLSP94694 — \$415.00