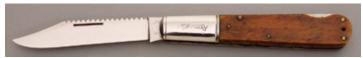

## J.W. McFarlin - Kangaroo Knife

Fixed Blade, Full Tang, 3 3/16" Blade, Stainless Steel, Brown Micarta Handle Scales, 7 1/4" Overall, Pre-owned. Not used or carried. Blade has a satin finish. Has a small knife that fits into the butt of the knife. Comes with a brown leather sheath.

KLSP94702 ------ \$445.00