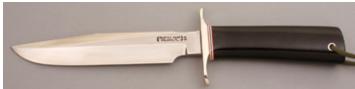

## Don Lozier - Semi-Skinner

Fixed Blade, Full Tapered Tang, 3 1/2" Blade, Stainless Steel, Spalted Maple Handle Scales, Stainless Bolsters, Black Liners, Mosaic Pins, 8 1/8" Overall, Preowned. Not used or carried. Front bolster has some light scratches probably from the sheath. Mirror polished, hollow ground blade. Filework on the top of the blade. Comes with a custom leather pouch type sheath.

KLSP94692 \$445.00