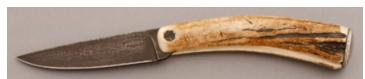

## Steve Voorhis - Drop Point Hunter

Fixed Blade, Full Tapered Tang, 4 1/8" Blade, 5160 Carbon Steel, White Micarta Handle Scales, Brass Guard, Red Liners, 8 3/4" Overall, Pre-owned. Not used or carried. Mirror polish and hollow ground blade. Comes with a tan leather sheath.

KLSP94693 — \$475.00