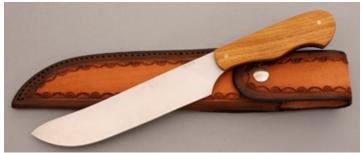

## R.L. Dozier - Loveless Style Drop Point

Fixed Blade, Full Tapered Tang, 3 5/8" Blade, CTS-40CP Stainless Steel, 59-61 RC, Green Canvas Micarta Scales, 416 Stainless Guard, Burgandy Liners, 8 1/4" Overall, New from the maker. Mirror polished hollow ground blade. Marked St. Paul AR. Comes with a brown leather pouch sheath. Sheath has a small dark mark and small scuff on the front side of the sheath.

KLSP94691 — \$850.00