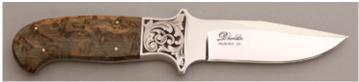

## D'Alton Holder - Boot Dagger

Fixed Blade, Full Tapered Tang, 3 1/2" Clip Blade, Stainless Steel, Green Mountain Holly Scales, Stainless Bolsters, 7 1/4" Overall, Pre-owned. Not used or carried. Blade has a mirror polish finish. The top edge is not sharpened. The bolsters are engraved by Bruce Christensen. It comes with a brown leather sheath with a metal boot clip on the back. Also comes with a zipper pouch.

KLSP94701 — \$985.00