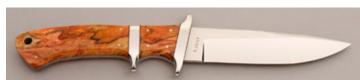

## Ron Gaston - Double Edged Dagger

Fixed Blade, Full Tapered Tang, 4 1/4" Blade, ATS-34 Stainless Steel, Green Mammoth Ivory Scales, Stainless Bolsters, Red Liners, Mosaic Pins, 8 3/8" Overall, Pre-owned. Does not appear to have been used but may have been carried. Has been handled. The scales and bolsters have some scratches on them. The back side of the blade has a couple of small scratches toward the tip of the blade. It comes with a gray elephant skin leather sheath by Kenny Rowe.

KLSP94755 — \$445.00