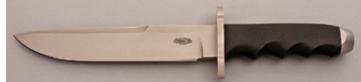

## Steve Voorhis - Drop Point Hunter

Fixed Blade, Full Tapered Tang, 4 1/8" Blade, 5160 Carbon Steel, White Micarta Handle Scales, Brass Guard, Red Liners, 8 3/4" Overall, Pre-owned. Not used or carried. Mirror polish and hollow ground blade. Comes with a tan leather sheath.

KLSP94693 — \$475.00