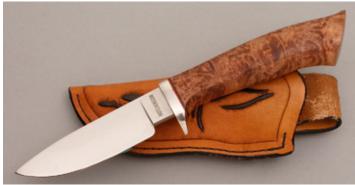

## Gorden Johnson - Drop Point Hunter

Fixed Blade, Finger Groove Handle, Full Tang, 3 1/2" Blade, 440C Stainless Steel, Sambar Stag Handle Scales, Red Liners, 7 9/16" Overall, Pre-owned. Not used or carried. Marked Gorden Johnson maker Houston Texas. Blade has a mirror polish finish. Comes with a brown leather pouch type sheath.

KLSP94694 — \$415.00