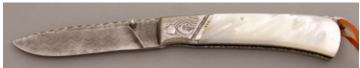

## Joe Flournoy - Small Bowie

Fixed Blade, Full Tang,  $5\ 1/2$ " Clip, Damascus Steel, Mother of Pearl Handle Scales, Stainless Guard,  $9\ 1/4$ " Overall, Pre-owned. Not used or carried. Some machine marks on the pearl around the tang. Does not come with a sheath but does come with a oak wood display box.

KLSP94707 — \$715.00