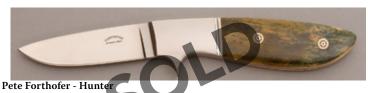

## Steve Voorhis - Drop Point Hunter

Fixed Blade, Full Tapered Tang, 4 1/8" Blade, 5160 Carbon Steel, White Micarta Handle Scales, Brass Guard, Red Liners, 8 3/4" Overall, Pre-owned. Not used or carried. Mirror polish and hollow ground blade. Comes with a tan leather sheath.

KLSP94693 — \$475.00