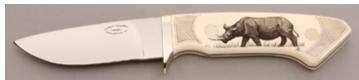

## John Fuller - Hunter

Fixed Blade, Full Tapered Tang, 3 3/4″ Blade, 440C Stainless Steel, Ancient Ivory Handle Scales, Nickel Silver Guard, 8 1/2″ Overall, Pre-owned. Not used or carried. Made in the 1980s. The blade has a mirror polish finish. The front scale has a scrimshaw scene of a rhino done by Georgia Sheehan. The handles do not have any cracks or chips but do have some shrinkage. No sheath but does come in a zipper pouch.

KLSP94891 ------ \$ 795.00