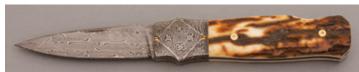

## R.L. Dozier - Loveless Style Drop Point

Fixed Blade, Full Tapered Tang, 3 5/8" Blade, CTS-40CP Stainless Steel, 59-61 RC, Green Canvas Micarta Scales, 416 Stainless Guard, Burgandy Liners, 8 1/4" Overall, New from the maker. Mirror polished hollow ground blade. Marked St. Paul AR. Comes with a brown leather pouch sheath. Sheath has a small dark mark and small scuff on the front side of the sheath.

KLSP94691 — \$850.00