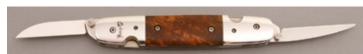

## Case Cutlery - Tony Bose Coke Bottle Midlock

Folder, 4 1/16" Clip Blade, ATS-34 Stainless Steel, 57-59 RC, Antique Bone Handle Scales, Stainless Bolsters, Stainless Liners, Stainless Shield, 5 3/8" Closed, Pre-owned. Not used or carried. 300 made in 2007. It comes in a leather zipper pouch in the original box.

KLSP94729 \$475.00