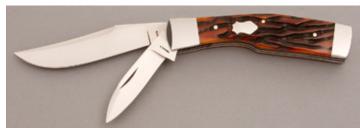

## Don Lozier - Semi-Skinner

Fixed Blade, Full Tapered Tang, 3 1/2" Blade, Stainless Steel, Spalted Maple Handle Scales, Stainless Bolsters, Black Liners, Mosaic Pins, 8 1/8" Overall, Preowned. Not used or carried. Front bolster has some light scratches probably from the sheath. Mirror polished, hollow ground blade. Filework on the top of the blade. Comes with a custom leather pouch type sheath.

KLSP94692 \$445.00