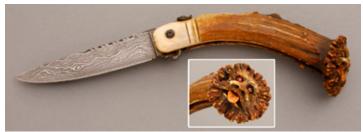

## Jerry Rados - Damascus Bowie

Fixed Blade, Full Narrow Tang, 8" Clip Point Blade, Blackened Damascus Steel, Sambar Stag Handle, Damascus Guard, Damascus Pommel, Damascus Collar, Titanium Spacer, 13 1/2" Overall, New from the maker. Blade, guard, collar, and pommel all blackened. Guard, collar, spacer, and pommel fileworked. Marked Rados. Serial number 15. Small ruby gemstone in bottom of the pommel. Comes with a two piece brown leather sheath and a zipper pouch.

KLSP94925 — \$2000.00