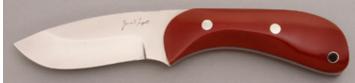

## R.L. Dozier - Loveless Style Drop Point

Fixed Blade, Full Tapered Tang, 3 5/8" Blade, CTS-40CP Stainless Steel, 59-61 RC, Green Canvas Micarta Scales, 416 Stainless Guard, Burgandy Liners, 8 1/4" Overall, New from the maker. Mirror polished hollow ground blade. Marked St. Paul AR. Comes with a brown leather pouch sheath. Sheath has a small dark mark and small scuff on the front side of the sheath.

KLSP94691 — \$850.00