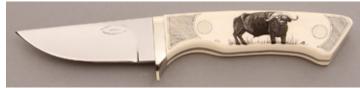

## John Fuller - Hunter

Fixed Blade, Full Tapered Tang, 3 3/4″ Blade, 440C Stainless Steel, Ancient Ivory Handle Scales, Nickel Silver Guard, 8 1/2″ Overall, Pre-owned. Not used or carried. Made in the 1980s. The blade has a mirror polish finish. The front scale has a scrimshaw scene of a rhino done by Georgia Sheehan. The handles do not have any cracks or chips but do have some shrinkage. No sheath but does come in a zipper pouch.