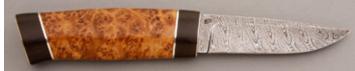

## R.L. Dozier - Loveless Style Drop Point

Fixed Blade, Full Tapered Tang, 3 5/8" Blade, CTS-40CP Stainless Steel, 59-61 RC, Green Canvas Micarta Scales, 416 Stainless Guard, Burgandy Liners, 8 1/4" Overall, New from the maker. Mirror polished hollow ground blade. Marked St. Paul AR. Comes with a brown leather pouch sheath. Sheath has a small dark mark and small scuff on the front side of the sheath.

KLSP94691 — \$850.00