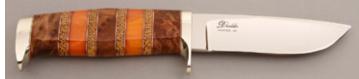

## R.L. Dozier - Loveless Style Drop Point

Fixed Blade, Full Tapered Tang, 3 5/8" Blade, CTS-40CP Stainless Steel, 59-61 RC, Green Canvas Micarta Scales, 416 Stainless Guard, Burgandy Liners, 8 1/4" Overall, New from the maker. Mirror polished hollow ground blade. Marked St. Paul AR. Comes with a brown leather pouch sheath. Sheath has a small dark mark and small scuff on the front side of the sheath.

KLSP94691 — \$850.00