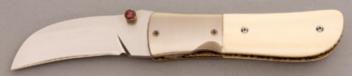

## Don Lozier - Semi-Skinner

Fixed Blade, Full Tapered Tang, 3 1/2" Blade, Stainless Steel, Spalted Maple Handle Scales, Stainless Bolsters, Black Liners, Mosaic Pins, 8 1/8" Overall, Preowned. Not used or carried. Front bolster has some light scratches probably from the sheath. Mirror polished, hollow ground blade. Filework on the top of the blade. Comes with a custom leather pouch type sheath.

KLSP94692 \$445.00