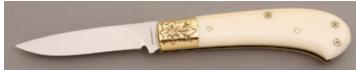

## Claude Montjoy - Fighter

Fixed Blade, Full Tapered Tang, 4  $1/2^{\prime\prime}$  Blade, Stainless Steel, Smooth White Bone Scales, Red Liners, 9  $1/2^{\prime\prime}$  Overall, Pre-owned. Not used or carried. Blade has a satin finish and is sharpened on the top side. Comes with a custom brown leather sheath.

KLSP94699 ------- \$ 535.00