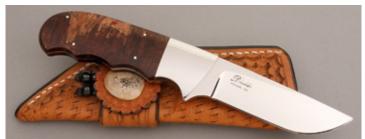

#### D'Alton Holder - Hunter

Fixed Blade, Finger Groove Handle, Full Tapered Tang, 3 3/4" Blade, Stainless Steel, Spalted Maple Wood Scales, Stainless Bolsters, 8 1/4" Overall, Pre-owned. Not used or carried. Mirror polish finish on blade. Comes with a brown leather basketweave sheath with a oosic concho & beads. Also comes with a zipper pouch.

KLSP94697 — \$675.00