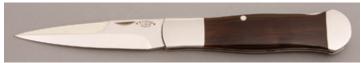

## R.L. Dozier - Loveless Style Drop Point

Fixed Blade, Full Tapered Tang, 3 5/8" Blade, CTS-40CP Stainless Steel, 59-61 RC, Green Canvas Micarta Scales, 416 Stainless Guard, Burgandy Liners, 8 1/4" Overall, New from the maker. Mirror polished hollow ground blade. Marked St. Paul AR. Comes with a brown leather pouch sheath. Sheath has a small dark mark and small scuff on the front side of the sheath.

KLSP94691 — \$850.00