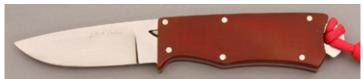

#### Raymond L. Smith - Hunter

Fixed Blade, Full Tang, 3 7/8" Blade, 1080 Carbon Steel, Green Tiger Oak Handle Scales, Mosaic Pin, 7 1/4" Overall, Pre-owned. Not used or carried. Blade has filework on the top and a satin finish. It comes with a black leather sheath.

KLSP94724 \$ 415.00