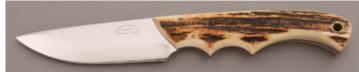

## Gorden Johnson - Drop Point Hunter

Fixed Blade, Finger Groove Handle, Full Tang, 3 1/2" Blade, 440C Stainless Steel, Sambar Stag Handle Scales, Red Liners, 7 9/16" Overall, Pre-owned. Not used or carried. Marked Gorden Johnson maker Houston Texas. Blade has a mirror polish finish. Comes with a brown leather pouch type sheath.

KLSP94694 — \$415.00