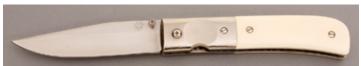

## R.L. Dozier - Loveless Style Drop Point

Fixed Blade, Full Tapered Tang, 3 5/8" Blade, CTS-40CP Stainless Steel, 59-61 RC, Green Canvas Micarta Scales, 416 Stainless Guard, Burgandy Liners, 8 1/4" Overall, New from the maker. Mirror polished hollow ground blade. Marked St. Paul AR. Comes with a brown leather pouch sheath. Sheath has a small dark mark and small scuff on the front side of the sheath.

KLSP94691 — \$850.00