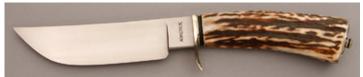

## Gorden Johnson - Drop Point Hunter

Fixed Blade, Finger Groove Handle, Full Tang, 3 1/2" Blade, 440C Stainless Steel, Sambar Stag Handle Scales, Red Liners, 7 9/16" Overall, Pre-owned. Not used or carried. Marked Gorden Johnson maker Houston Texas. Blade has a mirror polish finish. Comes with a brown leather pouch type sheath.

KLSP94694 — \$415.00