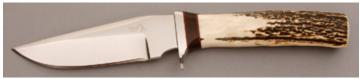

## Don Lozier - Semi-Skinner

Fixed Blade, Full Tapered Tang, 3 1/2" Blade, Stainless Steel, Spalted Maple Handle Scales, Stainless Bolsters, Black Liners, Mosaic Pins, 8 1/8" Overall, Preowned. Not used or carried. Front bolster has some light scratches probably from the sheath. Mirror polished, hollow ground blade. Filework on the top of the blade. Comes with a custom leather pouch type sheath.

KLSP94692 \$445.00