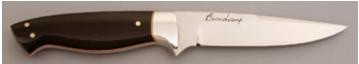

## Steve Voorhis - Drop Point Hunter

Fixed Blade, Full Tapered Tang, 4 1/8" Blade, 5160 Carbon Steel, White Micarta Handle Scales, Brass Guard, Red Liners, 8 3/4" Overall, Pre-owned. Not used or carried. Mirror polish and hollow ground blade. Comes with a tan leather sheath.

KLSP94693 — \$475.00