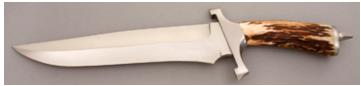

## Bill Bagwell - Bowie

Fixed Blade, Narrow Tang,  $7\,1/4^{\circ}$  Clip Blade, Ebony Wood Handle, Brass Guard, Brass Collar, Brass Shield,  $12^{\circ}$  Overall, Pre-owned. Not used or carried. Blade has a mirror polish finish. It has about six tiny rust spots on the blade. The handle has a very narrow crack on top front edge about two inches long and has been stabilized. It comes with a black leather sheath and a zipper pouch.

KLSP94713 — \$1255.00