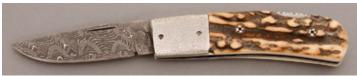

## Case Cutlery - Tony Bose Coke Bottle Midlock

Folder, 4 1/16" Clip Blade, ATS-34 Stainless Steel, 57-59 RC, Antique Bone Handle Scales, Stainless Bolsters, Stainless Liners, Stainless Shield, 5 3/8" Closed, Pre-owned. Not used or carried. 300 made in 2007. It comes in a leather zipper pouch in the original box.

KLSP94729 \$475.00