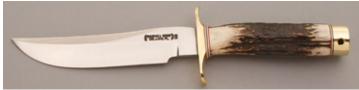

## R.L. Dozier - Loveless Style Drop Point

Fixed Blade, Full Tapered Tang, 3 5/8" Blade, CTS-40CP Stainless Steel, 59-61 RC, Green Canvas Micarta Scales, 416 Stainless Guard, Burgandy Liners, 8 1/4" Overall, New from the maker. Mirror polished hollow ground blade. Marked St. Paul AR. Comes with a brown leather pouch sheath. Sheath has a small dark mark and small scuff on the front side of the sheath.

KLSP94691 — \$850.00