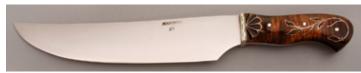

## J.R. Cook - S-Guard Bowie

Fixed Blade, Coffin Shaped Handle, Narrow Tang, 9" Clip Blade, 1084 & 15N20 Damascus Steel, African Blackwood Handle, Blued Steel S Guard, Damascus Collar, 14 1/4" Overall, Pre-owned. Not used or carried. The handle has a very light thin scratch across the front side. The back tang is marked J.S. The top of the blade has a false edge. Comes with a black leather sheath and a zipper pouch.

KLSP94706 — \$715.00