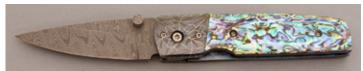

## Gorden Johnson - Drop Point Hunter

Fixed Blade, Finger Groove Handle, Full Tang, 3 1/2" Blade, 440C Stainless Steel, Sambar Stag Handle Scales, Red Liners, 7 9/16" Overall, Pre-owned. Not used or carried. Marked Gorden Johnson maker Houston Texas. Blade has a mirror polish finish. Comes with a brown leather pouch type sheath.

KLSP94694 — \$415.00