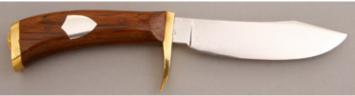

## R.L. Dozier - Loveless Style Drop Point

Fixed Blade, Full Tapered Tang, 3 5/8" Blade, CTS-40CP Stainless Steel, 59-61 RC, Green Canvas Micarta Scales, 416 Stainless Guard, Burgandy Liners, 8 1/4" Overall, New from the maker. Mirror polished hollow ground blade. Marked St. Paul AR. Comes with a brown leather pouch sheath. Sheath has a small dark mark and small scuff on the front side of the sheath.