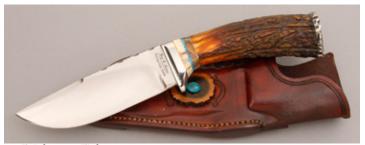

## Don Lozier - Semi-Skinner

Fixed Blade, Full Tapered Tang, 3 1/2" Blade, Stainless Steel, Spalted Maple Handle Scales, Stainless Bolsters, Black Liners, Mosaic Pins, 8 1/8" Overall, Preowned. Not used or carried. Front bolster has some light scratches probably from the sheath. Mirror polished, hollow ground blade. Filework on the top of the blade. Comes with a custom leather pouch type sheath.

KLSP94692 \$445.00