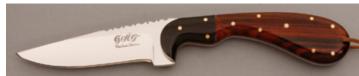

## Steve Voorhis - Drop Point Hunter

Fixed Blade, Full Tapered Tang, 4 1/8" Blade, 5160 Carbon Steel, White Micarta Handle Scales, Brass Guard, Red Liners, 8 3/4" Overall, Pre-owned. Not used or carried. Mirror polish and hollow ground blade. Comes with a tan leather sheath.

KLSP94693 — \$475.00