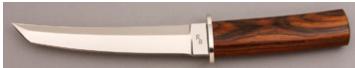

## R.L. Dozier - Loveless Style Drop Point

Fixed Blade, Full Tapered Tang, 3 5/8" Blade, CTS-40CP Stainless Steel, 59-61 RC, Green Canvas Micarta Scales, 416 Stainless Guard, Burgandy Liners, 8 1/4" Overall, New from the maker. Mirror polished hollow ground blade. Marked St. Paul AR. Comes with a brown leather pouch sheath. Sheath has a small dark mark and small scuff on the front side of the sheath.

KLSP94691 — \$850.00