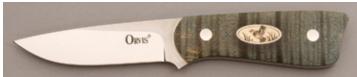

#### Loyd McConnell - Bird & Trout

Fixed Blade, Full Tapered Tang, 3 3/8" Blade, Stainless, Green Curly Maple Scales, Mammoth Ivory Inlays, 7" Overall, Pre-owned. Not used or carried. One of 50 made for Orvis. The bird and trout scrimshaws were done by Linda Karst Stone. It comes with a brown leather sheath with a metal boot clip on the back made by Jim Layton. It also comes with a zipper pouch.

KLSP94704 ------\$ 675.00