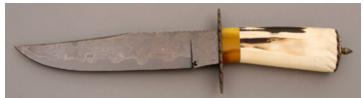

## J.R. Cook - S-Guard Bowie

Fixed Blade, Coffin Shaped Handle, Narrow Tang, 9" Clip Blade, 1084 & 15N20 Damascus Steel, African Blackwood Handle, Blued Steel S Guard, Damascus Collar, 14 1/4" Overall, Pre-owned. Not used or carried. The handle has a very light thin scratch across the front side. The back tang is marked J.S. The top of the blade has a false edge. Comes with a black leather sheath and a zipper pouch.

KLSP94706 — \$715.00