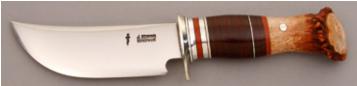

#### D'Alton Holder - Hunter

Fixed Blade, Finger Groove Handle, Full Tapered Tang, 3 3/4" Blade, Stainless Steel, Spalted Maple Wood Scales, Stainless Bolsters, 8 1/4" Overall, Pre-owned. Not used or carried. Mirror polish finish on blade. Comes with a brown leather basketweave sheath with a oosic concho & beads. Also comes with a zipper pouch.

KLSP94697 — \$675.00