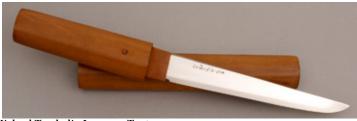

## Don Polzein - Japanese Short Sword

Fixed Blade, Narrow Tang, 13" Blade, Laminated Steel, Silk Cord & Ray Skin Handle, Ornate Hand Guard, Ornate Butt Cap, Copper Spacers, 19 1/2" Overall, Pre-owned. Not used or carried. It has a silver habaki. The tsuba is a little loose which is not uncommon. It comes with a black lacquered wood sheath. It also comes with a January 1994 page from Fighting Knives magazine that has an article on this sword.