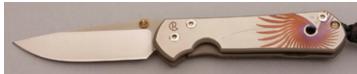

KLSP94733

A.G. Russell - Acies I Framelock

Folder, 3 5/8" Blade, ZDP-189 Stainless Steel, 64-66 RC, Titanium Frame, 4 5/8" Closed, Pre-owned. Not used or carried. Has a pocket clip on the back. This knife is no longer made. Comes in the original box. Made in USA.

KLSP94734 -- \$480.00