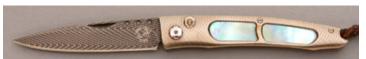

## Joe Flournoy - Small Bowie

Fixed Blade, Full Tang,  $5\ 1/2$ " Clip, Damascus Steel, Mother of Pearl Handle Scales, Stainless Guard,  $9\ 1/4$ " Overall, Pre-owned. Not used or carried. Some machine marks on the pearl around the tang. Does not come with a sheath but does come with a oak wood display box.

KLSP94707 — \$715.00