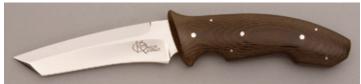

## Don Lozier - Semi-Skinner

Fixed Blade, Full Tapered Tang, 3 1/2" Blade, Stainless Steel, Spalted Maple Handle Scales, Stainless Bolsters, Black Liners, Mosaic Pins, 8 1/8" Overall, Preowned. Not used or carried. Front bolster has some light scratches probably from the sheath. Mirror polished, hollow ground blade. Filework on the top of the blade. Comes with a custom leather pouch type sheath.

KLSP94692 \$445.00