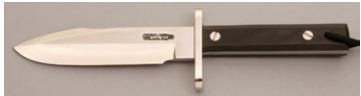

## R.L. Dozier - Loveless Style Drop Point

Fixed Blade, Full Tapered Tang, 3 5/8" Blade, CTS-40CP Stainless Steel, 59-61 RC, Green Canvas Micarta Scales, 416 Stainless Guard, Burgandy Liners, 8 1/4" Overall, New from the maker. Mirror polished hollow ground blade. Marked St. Paul AR. Comes with a brown leather pouch sheath. Sheath has a small dark mark and small scuff on the front side of the sheath.

KLSP94691 — \$850.00