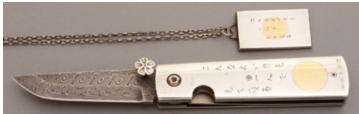

## Scott Slobodian - Linerlock

Folder, 3" Tanto Blade, Swedish Damascus Steel, Solid Silver Handle Scales, Titanium Liners, Gold Inlays, 4 3/16" Closed, Pre-owned. Not used or carried. This knife is very heavy. It has Japanese markings on both sides. The thumbstud is a lotus flower. It also comes with a matching pendant on a chain.

KLSP94885 — \$ 2895.00