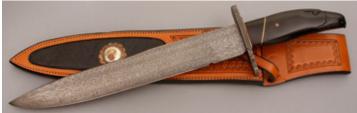

## J.R. Cook - S-Guard Bowie

Fixed Blade, Coffin Shaped Handle, Narrow Tang, 9" Clip Blade, 1084 & 15N20 Damascus Steel, African Blackwood Handle, Blued Steel S Guard, Damascus Collar, 14 1/4" Overall, Pre-owned. Not used or carried. The handle has a very light thin scratch across the front side. The back tang is marked J.S. The top of the blade has a false edge. Comes with a black leather sheath and a zipper pouch.

KLSP94706 — \$715.00