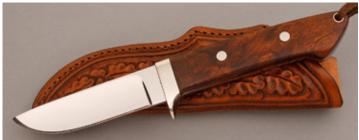

## R.L. Dozier - Loveless Style Drop Point

Fixed Blade, Full Tapered Tang, 3 5/8" Blade, CTS-40CP Stainless Steel, 59-61 RC, Green Canvas Micarta Scales, 416 Stainless Guard, Burgandy Liners, 8 1/4" Overall, New from the maker. Mirror polished hollow ground blade. Marked St. Paul AR. Comes with a brown leather pouch sheath. Sheath has a small dark mark and small scuff on the front side of the sheath.

KLSP94691 — \$850.00