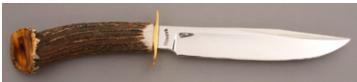

## R.L. Dozier - Loveless Style Drop Point

Fixed Blade, Full Tapered Tang, 3 5/8" Blade, CTS-40CP Stainless Steel, 59-61 RC, Green Canvas Micarta Scales, 416 Stainless Guard, Burgandy Liners, 8 1/4" Overall, New from the maker. Mirror polished hollow ground blade. Marked St. Paul AR. Comes with a brown leather pouch sheath. Sheath has a small dark mark and small scuff on the front side of the sheath.

KLSP94691 — \$850.00