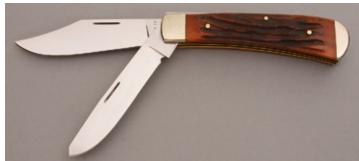

## Don Lozier - Semi-Skinner

Fixed Blade, Full Tapered Tang, 3 1/2" Blade, Stainless Steel, Spalted Maple Handle Scales, Stainless Bolsters, Black Liners, Mosaic Pins, 8 1/8" Overall, Preowned. Not used or carried. Front bolster has some light scratches probably from the sheath. Mirror polished, hollow ground blade. Filework on the top of the blade. Comes with a custom leather pouch type sheath.

KLSP94692 \$445.00