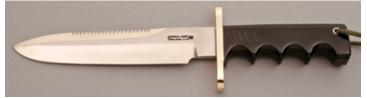

## Walter Brend - Rescue 2

Fixed Blade, Single Finger Groove Handle, Full Tang, 7 1/4" Blade, CPM 154 Stainless Steel, Black Micarta Handle Scales, 12 3/4" Overall, Pre-owned. Not used or carried. The blade has a satin finish. It comes in a green camo tactical sheath.