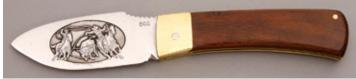

#### Loyd McConnell - Bird & Trout

Fixed Blade, Full Tapered Tang, 3 3/8" Blade, Stainless, Green Curly Maple Scales, Mammoth Ivory Inlays, 7" Overall, Pre-owned. Not used or carried. One of 50 made for Orvis. The bird and trout scrimshaws were done by Linda Karst Stone. It comes with a brown leather sheath with a metal boot clip on the back made by Jim Layton. It also comes with a zipper pouch.

KLSP94704 ------\$ 675.00