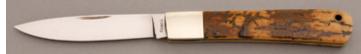

## R.L. Dozier - Loveless Style Drop Point

Fixed Blade, Full Tapered Tang, 3 5/8" Blade, CTS-40CP Stainless Steel, 59-61 RC, Green Canvas Micarta Scales, 416 Stainless Guard, Burgandy Liners, 8 1/4" Overall, New from the maker. Mirror polished hollow ground blade. Marked St. Paul AR. Comes with a brown leather pouch sheath. Sheath has a small dark mark and small scuff on the front side of the sheath.

KLSP94691 — \$850.00