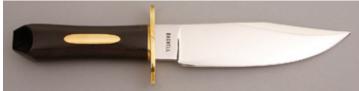

n a zipper pouch. Sheath has an oosic concho. Engraving on bolsters by Pat Holder.



## Steve Dunn - S-Guard Bowie

Fixed Blade, Full Tang, 10 1/8" Clip, Ivory Handle Scales, Blued Steel Guard, Blued Steel Butt Cap, Blued Steel Collar, 15 1/4" Overall, Pre-owned. Not used or carried. Guard & butt caps are fileworked. Tang is also blued. Satin finish on blade. No sheath. Zipper pouch only.



## Peter Martin - Bowie

Fixed Blade, Coffin Shaped Handle, Full Tapered Tang, 11 1/2" Blade, Blued Damascus Steel, Exotic Wood Handle Scales, Blued Steel Guard, 16 3/4" Overall, Pre-owned. Not used or carried. Half of the top of the blade has a false edge and the other half is fileworked. Comes with an exotic leather half sheath with a frog stud. It also comes in a zipper pouch.

KLSP94712 \$985.00



## Bill Bagwell - Bowie

Fixed Blade, Narrow Tang,  $7\,1/4^{\circ}$  Clip Blade, Ebony Wood Handle, Brass Guard, Brass Collar, Brass Shield,  $12^{\circ}$  Overall, Pre-owned. Not used or carried. Blade has a mirror polish finish. It has about six tiny rust spots on the blade. The handle has a very narrow crack on top front edge about two inches long and has been stabilized. It comes with a black leather sheath and a zipper pouch.

KLSP94713 — \$1255.00



## Bill Bagwell - Crown Stag Bowie

Fixed Blade, Narrow Tang,  $7^{\circ}$  Clip Blade, Crown Stag, Brass Guard, Polished Butt,  $12~1/2^{\circ}$  Overall, Pre-owned. Not used or carried. Mirror polish finish on the blade. Has a couple of tiny pitted spots on the blade. Comes with a brown leather sheath in a zipper pouch.

KLSP94714 —