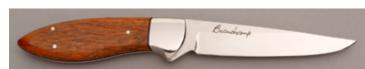

## Gaetan Beauchamp - Hunter

Fixed Blade, Full Tang, 4 1/2" Blade, ATS-34 Stainless Steel, Congalo Alves Wood Scales, Stainless Bolsters, Black Liners, 8 7/8" Overall, New from the maker. The blade has a satin finish. It comes with a black leather sheath and a zipper pouch.