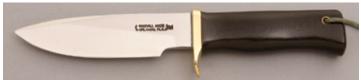

## Steve Voorhis - Drop Point Hunter

Fixed Blade, Full Tapered Tang, 4 1/8" Blade, 5160 Carbon Steel, White Micarta Handle Scales, Brass Guard, Red Liners, 8 3/4" Overall, Pre-owned. Not used or carried. Mirror polish and hollow ground blade. Comes with a tan leather sheath.

KLSP94693 — \$475.00