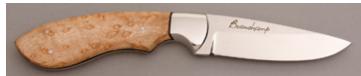

## Gaetan Beauchamp - Hunter

Fixed Blade, Full Tang,  $3\,5/8^\circ$  Blade, ATS-34 Stainless Steel, Birds Eye Maple Wood Scales, Stainless Bolsters, Black Liners,  $8\,3/8^\circ$  Overall, New from the maker. The blade has a satin finish. Comes with a black leather sheath in a zipper pouch.