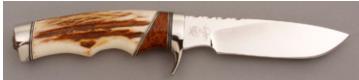

## R.L. Dozier - Loveless Style Drop Point

Fixed Blade, Full Tapered Tang, 3 5/8" Blade, CTS-40CP Stainless Steel, 59-61 RC, Green Canvas Micarta Scales, 416 Stainless Guard, Burgandy Liners, 8 1/4" Overall, New from the maker. Mirror polished hollow ground blade. Marked St. Paul AR. Comes with a brown leather pouch sheath. Sheath has a small dark mark and small scuff on the front side of the sheath.

KLSP94691 — \$850.00