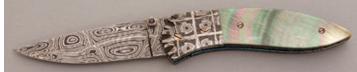

## Don Lozier - Semi-Skinner

Fixed Blade, Full Tapered Tang, 3 1/2" Blade, Stainless Steel, Spalted Maple Handle Scales, Stainless Bolsters, Black Liners, Mosaic Pins, 8 1/8" Overall, Preowned. Not used or carried. Front bolster has some light scratches probably from the sheath. Mirror polished, hollow ground blade. Filework on the top of the blade. Comes with a custom leather pouch type sheath.