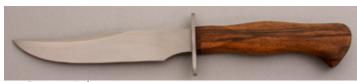

## Claude Montjoy - Fighter

Fixed Blade, Full Tapered Tang, 4  $1/2^{\prime\prime}$  Blade, Stainless Steel, Smooth White Bone Scales, Red Liners, 9  $1/2^{\prime\prime}$  Overall, Pre-owned. Not used or carried. Blade has a satin finish and is sharpened on the top side. Comes with a custom brown leather sheath.

KLSP94699 ------- \$ 535.00