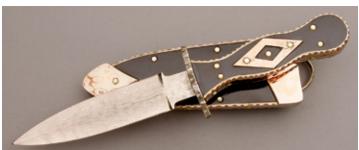

## Don Lozier - Semi-Skinner

Fixed Blade, Full Tapered Tang, 3 1/2" Blade, Stainless Steel, Spalted Maple Handle Scales, Stainless Bolsters, Black Liners, Mosaic Pins, 8 1/8" Overall, Preowned. Not used or carried. Front bolster has some light scratches probably from the sheath. Mirror polished, hollow ground blade. Filework on the top of the blade. Comes with a custom leather pouch type sheath.

KLSP94692 \$445.00