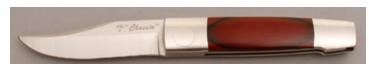

## Schuyler Lovestrand - Small Fighter

Fixed Blade, Full Tapered Tang, 3 1/4" Blade, ATS-34 Stainless Steel, Rams Horn Handle Scales, 6 3/4" Overall, Pre-owned. Not used or carried. Blade has a mirror polish finish. The top edge is not sharpened. The tang is fileworked all the way around. It comes with brown leather sharkskin sheath in a zipper pouch.

KLSP94700 — \$385.00