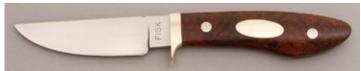

## R.L. Dozier - Loveless Style Drop Point

Fixed Blade, Full Tapered Tang, 3 5/8" Blade, CTS-40CP Stainless Steel, 59-61 RC, Green Canvas Micarta Scales, 416 Stainless Guard, Burgandy Liners, 8 1/4" Overall, New from the maker. Mirror polished hollow ground blade. Marked St. Paul AR. Comes with a brown leather pouch sheath. Sheath has a small dark mark and small scuff on the front side of the sheath.

KLSP94691 — \$850.00