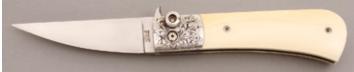

## R.L. Dozier - Loveless Style Drop Point

Fixed Blade, Full Tapered Tang, 3 5/8" Blade, CTS-40CP Stainless Steel, 59-61 RC, Green Canvas Micarta Scales, 416 Stainless Guard, Burgandy Liners, 8 1/4" Overall, New from the maker. Mirror polished hollow ground blade. Marked St. Paul AR. Comes with a brown leather pouch sheath. Sheath has a small dark mark and small scuff on the front side of the sheath.

KLSP94691 — \$850.00