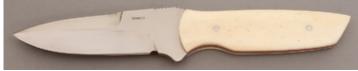

## Steve Voorhis - Drop Point Hunter

Fixed Blade, Full Tapered Tang, 4 1/8" Blade, 5160 Carbon Steel, White Micarta Handle Scales, Brass Guard, Red Liners, 8 3/4" Overall, Pre-owned. Not used or carried. Mirror polish and hollow ground blade. Comes with a tan leather sheath.

KLSP94693 — \$475.00