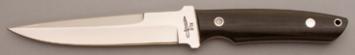

## Steve Voorhis - Drop Point Hunter

Fixed Blade, Full Tapered Tang, 4 1/8" Blade, 5160 Carbon Steel, White Micarta Handle Scales, Brass Guard, Red Liners, 8 3/4" Overall, Pre-owned. Not used or carried. Mirror polish and hollow ground blade. Comes with a tan leather sheath.