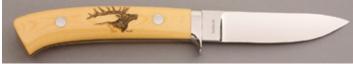

## Gorden Johnson - Drop Point Hunter

Fixed Blade, Finger Groove Handle, Full Tang, 3 1/2" Blade, 440C Stainless Steel, Sambar Stag Handle Scales, Red Liners, 7 9/16" Overall, Pre-owned. Not used or carried. Marked Gorden Johnson maker Houston Texas. Blade has a mirror polish finish. Comes with a brown leather pouch type sheath.

KLSP94694 — \$415.00