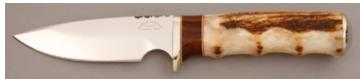

## R.L. Dozier - Loveless Style Drop Point

Fixed Blade, Full Tapered Tang, 3 5/8" Blade, CTS-40CP Stainless Steel, 59-61 RC, Green Canvas Micarta Scales, 416 Stainless Guard, Burgandy Liners, 8 1/4" Overall, New from the maker. Mirror polished hollow ground blade. Marked St. Paul AR. Comes with a brown leather pouch sheath. Sheath has a small dark mark and small scuff on the front side of the sheath.

KLSP94691 — \$850.00