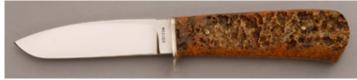

## Don Lozier - Semi-Skinner

Fixed Blade, Full Tapered Tang, 3 1/2" Blade, Stainless Steel, Spalted Maple Handle Scales, Stainless Bolsters, Black Liners, Mosaic Pins, 8 1/8" Overall, Preowned. Not used or carried. Front bolster has some light scratches probably from the sheath. Mirror polished, hollow ground blade. Filework on the top of the blade. Comes with a custom leather pouch type sheath.

KLSP94692 \$445.00