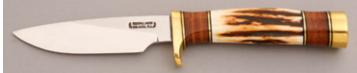

## W.F. Moran - Clip Point Hunter

Fixed Blade, Narrow Tang, 4 3/4" Blade, Forged Steel, Rosewood Handle, Brass Guard, Brass Butt Cap, 9 3/8" Overall, Pre-owned. Does not appear to have been used or carried. The blade has a mirror polish finish. The back side has light pitting on it. The tang is marked W.F. Moran Lime Kiln MD. It comes with a brown leather sheath.

KLSP94739 -- \$ 2155.00

> All fixed blade knives include a sheath unless otherwise stated.