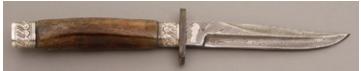

#### Jim Behring - Scagel Style Hunter

Fixed Blade, Narrow Tang, 5" Upswept Blade, Leather & Stag Handle, Nickel Silver Guard, Polished Stag Butt, Red, Black Spacers, 9 1/2" Overall, Pre-owned. Not used or carried. Blade has a satin finish. Stag is pinned. Comes with a brown leather Mosher sheath and a zipper pouch.

KLSP94715 — \$615.00