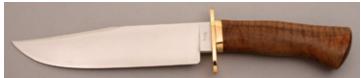

## Don Lozier - Semi-Skinner

Fixed Blade, Full Tapered Tang, 3 1/2" Blade, Stainless Steel, Spalted Maple Handle Scales, Stainless Bolsters, Black Liners, Mosaic Pins, 8 1/8" Overall, Preowned. Not used or carried. Front bolster has some light scratches probably from the sheath. Mirror polished, hollow ground blade. Filework on the top of the blade. Comes with a custom leather pouch type sheath.

KLSP94692 \$445.00