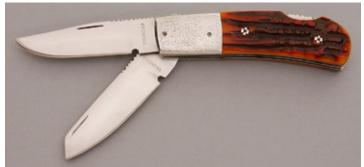

## R.L. Dozier - Loveless Style Drop Point

Fixed Blade, Full Tapered Tang, 3 5/8" Blade, CTS-40CP Stainless Steel, 59-61 RC, Green Canvas Micarta Scales, 416 Stainless Guard, Burgandy Liners, 8 1/4" Overall, New from the maker. Mirror polished hollow ground blade. Marked St. Paul AR. Comes with a brown leather pouch sheath. Sheath has a small dark mark and small scuff on the front side of the sheath.

KLSP94691 — \$850.00