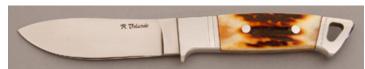

## Don Polzein - Japanese Short Sword

Fixed Blade, Narrow Tang, 13" Blade, Laminated Steel, Silk Cord & Ray Skin Handle, Ornate Hand Guard, Ornate Butt Cap, Copper Spacers, 19 1/2" Overall, Pre-owned. Not used or carried. It has a silver habaki. The tsuba is a little loose which is not uncommon. It comes with a black lacquered wood sheath. It also comes with a January 1994 page from Fighting Knives magazine that has an article on this sword.