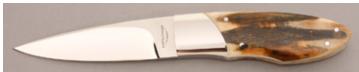

## Don Lozier - Semi-Skinner

Fixed Blade, Full Tapered Tang, 3 1/2" Blade, Stainless Steel, Spalted Maple Handle Scales, Stainless Bolsters, Black Liners, Mosaic Pins, 8 1/8" Overall, Preowned. Not used or carried. Front bolster has some light scratches probably from the sheath. Mirror polished, hollow ground blade. Filework on the top of the blade. Comes with a custom leather pouch type sheath.