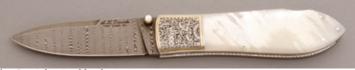

## Joe Flournoy - Small Bowie

Fixed Blade, Full Tang,  $5\ 1/2$ " Clip, Damascus Steel, Mother of Pearl Handle Scales, Stainless Guard,  $9\ 1/4$ " Overall, Pre-owned. Not used or carried. Some machine marks on the pearl around the tang. Does not come with a sheath but does come with a oak wood display box.

KLSP94707 — \$715.00