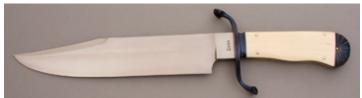

## Bill Bagwell - Bowie

Fixed Blade, Narrow Tang,  $7\,1/4^{\circ}$  Clip Blade, Ebony Wood Handle, Brass Guard, Brass Collar, Brass Shield,  $12^{\circ}$  Overall, Pre-owned. Not used or carried. Blade has a mirror polish finish. It has about six tiny rust spots on the blade. The handle has a very narrow crack on top front edge about two inches long and has been stabilized. It comes with a black leather sheath and a zipper pouch.

KLSP94713 — \$1255.00