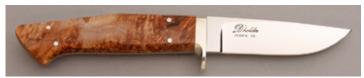

## Don Lozier - Semi-Skinner

Fixed Blade, Full Tapered Tang, 3 1/2" Blade, Stainless Steel, Spalted Maple Handle Scales, Stainless Bolsters, Black Liners, Mosaic Pins, 8 1/8" Overall, Preowned. Not used or carried. Front bolster has some light scratches probably from the sheath. Mirror polished, hollow ground blade. Filework on the top of the blade. Comes with a custom leather pouch type sheath.

KLSP94692 \$445.00