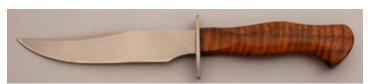

## Steve Voorhis - Drop Point Hunter

Fixed Blade, Full Tapered Tang, 4 1/8" Blade, 5160 Carbon Steel, White Micarta Handle Scales, Brass Guard, Red Liners, 8 3/4" Overall, Pre-owned. Not used or carried. Mirror polish and hollow ground blade. Comes with a tan leather sheath.

KLSP94693 — \$475.00