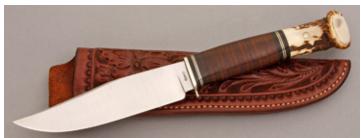

## Gorden Johnson - Drop Point Hunter

Fixed Blade, Finger Groove Handle, Full Tang, 3 1/2" Blade, 440C Stainless Steel, Sambar Stag Handle Scales, Red Liners, 7 9/16" Overall, Pre-owned. Not used or carried. Marked Gorden Johnson maker Houston Texas. Blade has a mirror polish finish. Comes with a brown leather pouch type sheath.

KLSP94694 — \$415.00