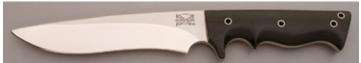

## Gorden Johnson - Drop Point Hunter

Fixed Blade, Finger Groove Handle, Full Tang, 3 1/2" Blade, 440C Stainless Steel, Sambar Stag Handle Scales, Red Liners, 7 9/16" Overall, Pre-owned. Not used or carried. Marked Gorden Johnson maker Houston Texas. Blade has a mirror polish finish. Comes with a brown leather pouch type sheath.

KLSP94694 — \$415.00