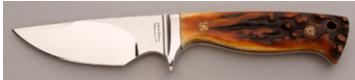

## Gorden Johnson - Drop Point Hunter

Fixed Blade, Finger Groove Handle, Full Tang, 3 1/2" Blade, 440C Stainless Steel, Sambar Stag Handle Scales, Red Liners, 7 9/16" Overall, Pre-owned. Not used or carried. Marked Gorden Johnson maker Houston Texas. Blade has a mirror polish finish. Comes with a brown leather pouch type sheath.

KLSP94694 — \$415.00