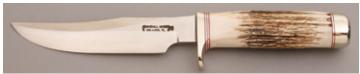

## Gorden Johnson - Drop Point Hunter

Fixed Blade, Finger Groove Handle, Full Tang, 3 1/2" Blade, 440C Stainless Steel, Sambar Stag Handle Scales, Red Liners, 7 9/16" Overall, Pre-owned. Not used or carried. Marked Gorden Johnson maker Houston Texas. Blade has a mirror polish finish. Comes with a brown leather pouch type sheath.

KLSP94694 — \$415.00