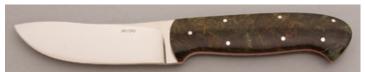

## Steve Voorhis - Drop Point Hunter

Fixed Blade, Full Tapered Tang, 4 1/8" Blade, 5160 Carbon Steel, White Micarta Handle Scales, Brass Guard, Red Liners, 8 3/4" Overall, Pre-owned. Not used or carried. Mirror polish and hollow ground blade. Comes with a tan leather sheath.

KLSP94693 — \$475.00