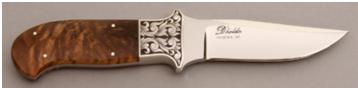

## Don Lozier - Semi-Skinner

Fixed Blade, Full Tapered Tang, 3 1/2" Blade, Stainless Steel, Spalted Maple Handle Scales, Stainless Bolsters, Black Liners, Mosaic Pins, 8 1/8" Overall, Preowned. Not used or carried. Front bolster has some light scratches probably from the sheath. Mirror polished, hollow ground blade. Filework on the top of the blade. Comes with a custom leather pouch type sheath.

KLSP94692 \$445.00