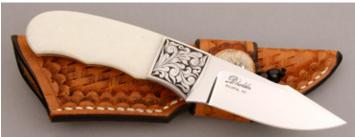

## R.L. Dozier - Loveless Style Drop Point

Fixed Blade, Full Tapered Tang, 3 5/8" Blade, CTS-40CP Stainless Steel, 59-61 RC, Green Canvas Micarta Scales, 416 Stainless Guard, Burgandy Liners, 8 1/4" Overall, New from the maker. Mirror polished hollow ground blade. Marked St. Paul AR. Comes with a brown leather pouch sheath. Sheath has a small dark mark and small scuff on the front side of the sheath.

KLSP94691 — \$850.00