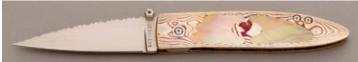

## R.L. Dozier - Loveless Style Drop Point

Fixed Blade, Full Tapered Tang, 3 5/8" Blade, CTS-40CP Stainless Steel, 59-61 RC, Green Canvas Micarta Scales, 416 Stainless Guard, Burgandy Liners, 8 1/4" Overall, New from the maker. Mirror polished hollow ground blade. Marked St. Paul AR. Comes with a brown leather pouch sheath. Sheath has a small dark mark and small scuff on the front side of the sheath.

KLSP94691 — \$850.00