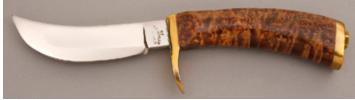

## Gorden Johnson - Drop Point Hunter

Fixed Blade, Finger Groove Handle, Full Tang, 3 1/2" Blade, 440C Stainless Steel, Sambar Stag Handle Scales, Red Liners, 7 9/16" Overall, Pre-owned. Not used or carried. Marked Gorden Johnson maker Houston Texas. Blade has a mirror polish finish. Comes with a brown leather pouch type sheath.

KLSP94694 — \$415.00