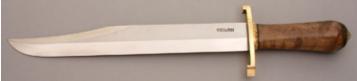

## R.L. Dozier - Loveless Style Drop Point

Fixed Blade, Full Tapered Tang, 3 5/8" Blade, CTS-40CP Stainless Steel, 59-61 RC, Green Canvas Micarta Scales, 416 Stainless Guard, Burgandy Liners, 8 1/4" Overall, New from the maker. Mirror polished hollow ground blade. Marked St. Paul AR. Comes with a brown leather pouch sheath. Sheath has a small dark mark and small scuff on the front side of the sheath.

KLSP94691 — \$850.00