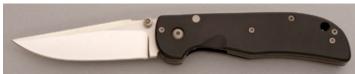

#### Chris Reeve - Umnumzaan Framelock

Folder, 3 3/4" Blade, S35VN Stainless Steel, 58-59 RC, Machined Titanium Handle, 4 3/4" Closed, Pre-owned. Not used or carried. Has dual thumbstuds and a pocket clip. It comes in the original box with all paperwork and a cleaning cloth. Made in June 2013. Also comes with a KSF leather belt pouch.

KLSP94728 -\$ 425.00