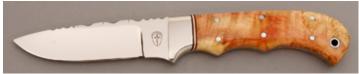

## Don Lozier - Semi-Skinner

Fixed Blade, Full Tapered Tang, 3 1/2" Blade, Stainless Steel, Spalted Maple Handle Scales, Stainless Bolsters, Black Liners, Mosaic Pins, 8 1/8" Overall, Preowned. Not used or carried. Front bolster has some light scratches probably from the sheath. Mirror polished, hollow ground blade. Filework on the top of the blade. Comes with a custom leather pouch type sheath.

KLSP94692 \$445.00