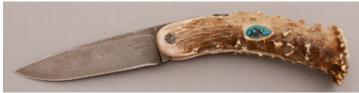

## R.L. Dozier - Loveless Style Drop Point

Fixed Blade, Full Tapered Tang, 3 5/8" Blade, CTS-40CP Stainless Steel, 59-61 RC, Green Canvas Micarta Scales, 416 Stainless Guard, Burgandy Liners, 8 1/4" Overall, New from the maker. Mirror polished hollow ground blade. Marked St. Paul AR. Comes with a brown leather pouch sheath. Sheath has a small dark mark and small scuff on the front side of the sheath.

KLSP94691 — \$850.00