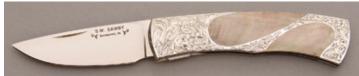

## R.L. Dozier - Loveless Style Drop Point

Fixed Blade, Full Tapered Tang, 3 5/8" Blade, CTS-40CP Stainless Steel, 59-61 RC, Green Canvas Micarta Scales, 416 Stainless Guard, Burgandy Liners, 8 1/4" Overall, New from the maker. Mirror polished hollow ground blade. Marked St. Paul AR. Comes with a brown leather pouch sheath. Sheath has a small dark mark and small scuff on the front side of the sheath.