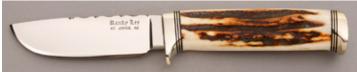

## Steve Voorhis - Drop Point Hunter

Fixed Blade, Full Tapered Tang, 4 1/8" Blade, 5160 Carbon Steel, White Micarta Handle Scales, Brass Guard, Red Liners, 8 3/4" Overall, Pre-owned. Not used or carried. Mirror polish and hollow ground blade. Comes with a tan leather sheath.

KLSP94693 — \$475.00