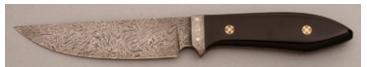

## Steve Voorhis - Drop Point Hunter

Fixed Blade, Full Tapered Tang, 4 1/8" Blade, 5160 Carbon Steel, White Micarta Handle Scales, Brass Guard, Red Liners, 8 3/4" Overall, Pre-owned. Not used or carried. Mirror polish and hollow ground blade. Comes with a tan leather sheath.

KLSP94693 — \$475.00