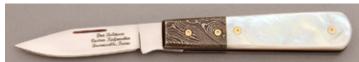

## Joe Flournoy - Small Bowie

Fixed Blade, Full Tang,  $5\ 1/2$ " Clip, Damascus Steel, Mother of Pearl Handle Scales, Stainless Guard,  $9\ 1/4$ " Overall, Pre-owned. Not used or carried. Some machine marks on the pearl around the tang. Does not come with a sheath but does come with a oak wood display box.