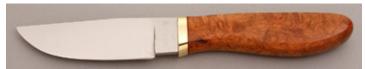

## Steve Voorhis - Drop Point Hunter

Fixed Blade, Full Tapered Tang, 4 1/8" Blade, 5160 Carbon Steel, White Micarta Handle Scales, Brass Guard, Red Liners, 8 3/4" Overall, Pre-owned. Not used or carried. Mirror polish and hollow ground blade. Comes with a tan leather sheath.

KLSP94693 — \$475.00