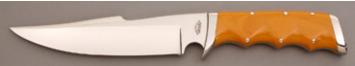

## Gorden Johnson - Drop Point Hunter

Fixed Blade, Finger Groove Handle, Full Tang, 3 1/2" Blade, 440C Stainless Steel, Sambar Stag Handle Scales, Red Liners, 7 9/16" Overall, Pre-owned. Not used or carried. Marked Gorden Johnson maker Houston Texas. Blade has a mirror polish finish. Comes with a brown leather pouch type sheath.

KLSP94694 — \$415.00