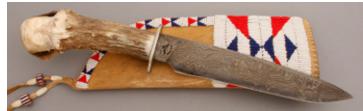

## Weever - Hunter

Fixed Blade, Hidden Tang, 3 7/8'' Blade, Vascoware Steel, Fossil Whale Bone Handle, Nickel Silver Guard, 8 1/4'' Overall, Pre-owned. Not used or carried. Blade has a hand rubbed satin finish. The handle is two piece. Comes with a elephant skin pouch type sheath.