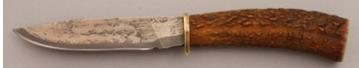

## R.L. Dozier - Loveless Style Drop Point

Fixed Blade, Full Tapered Tang, 3 5/8" Blade, CTS-40CP Stainless Steel, 59-61 RC, Green Canvas Micarta Scales, 416 Stainless Guard, Burgandy Liners, 8 1/4" Overall, New from the maker. Mirror polished hollow ground blade. Marked St. Paul AR. Comes with a brown leather pouch sheath. Sheath has a small dark mark and small scuff on the front side of the sheath.

KLSP94691 — \$850.00