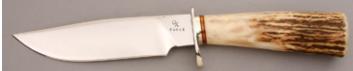

## W.F. Moran - Clip Point Hunter

Fixed Blade, Narrow Tang, 4 3/4" Blade, Forged Steel, Rosewood Handle, Brass Guard, Brass Butt Cap, 9 3/8" Overall, Pre-owned. Does not appear to have been used or carried. The blade has a mirror polish finish. The back side has light pitting on it. The tang is marked W.F. Moran Lime Kiln MD. It comes with a brown leather sheath.

KLSP94739 -- \$ 2155.00

> All fixed blade knives include a sheath unless otherwise stated.