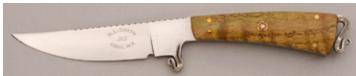

## Don Lozier - Semi-Skinner

Fixed Blade, Full Tapered Tang, 3 1/2" Blade, Stainless Steel, Spalted Maple Handle Scales, Stainless Bolsters, Black Liners, Mosaic Pins, 8 1/8" Overall, Preowned. Not used or carried. Front bolster has some light scratches probably from the sheath. Mirror polished, hollow ground blade. Filework on the top of the blade. Comes with a custom leather pouch type sheath.

KLSP94692 \$445.00