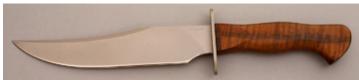

## Don Lozier - Semi-Skinner

Fixed Blade, Full Tapered Tang, 3 1/2" Blade, Stainless Steel, Spalted Maple Handle Scales, Stainless Bolsters, Black Liners, Mosaic Pins, 8 1/8" Overall, Preowned. Not used or carried. Front bolster has some light scratches probably from the sheath. Mirror polished, hollow ground blade. Filework on the top of the blade. Comes with a custom leather pouch type sheath.

KLSP94692 \$445.00