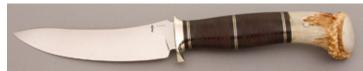

## Weever - Hunter

Fixed Blade, Hidden Tang, 3 7/8'' Blade, Vascoware Steel, Fossil Whale Bone Handle, Nickel Silver Guard, 8 1/4'' Overall, Pre-owned. Not used or carried. Blade has a hand rubbed satin finish. The handle is two piece. Comes with a elephant skin pouch type sheath.