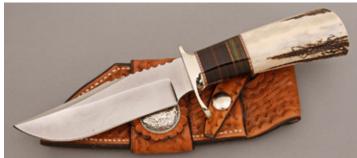

## Steve Voorhis - Drop Point Hunter

Fixed Blade, Full Tapered Tang, 4 1/8" Blade, 5160 Carbon Steel, White Micarta Handle Scales, Brass Guard, Red Liners, 8 3/4" Overall, Pre-owned. Not used or carried. Mirror polish and hollow ground blade. Comes with a tan leather sheath.

KLSP94693 — \$475.00