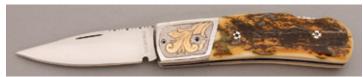

## Don Lozier - Semi-Skinner

Fixed Blade, Full Tapered Tang, 3 1/2" Blade, Stainless Steel, Spalted Maple Handle Scales, Stainless Bolsters, Black Liners, Mosaic Pins, 8 1/8" Overall, Preowned. Not used or carried. Front bolster has some light scratches probably from the sheath. Mirror polished, hollow ground blade. Filework on the top of the blade. Comes with a custom leather pouch type sheath.

KLSP94692 \$445.00