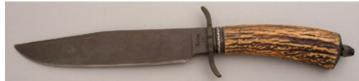

#### R.H. Ruana - Model 43D Bowie

Fixed Blade, Narrow Tang, 9 1/2" Clip Blade, Forged Steel, Elk Horn Handle, Brass Guard, Brass Butt Cap, 14 1/2" Overall, Pre-owned. May have been very lightly used. Has been very lightly resharpened. Comes with the original brown leather sheath. Hand marked RH Ruana 43D'M'. Excellant condition.

KLSP94736 \$1705.00

Fixed Blade, Full Tapered Tang, 5" Tactical Blade, Stainless Steel, Brown Linen Micarta Scales, Brass Guard, Brown Liners, 9 5/8" Overall, Pre-owned. Has been carried, used, & resharpened. The blade has pitting on both sides and has been r epolished. Marked Lawndale, California. Serial number 178. Comes with a brown leather sheath.