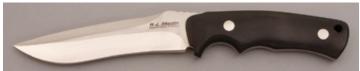

## Steve Voorhis - Drop Point Hunter

Fixed Blade, Full Tapered Tang, 4 1/8" Blade, 5160 Carbon Steel, White Micarta Handle Scales, Brass Guard, Red Liners, 8 3/4" Overall, Pre-owned. Not used or carried. Mirror polish and hollow ground blade. Comes with a tan leather sheath.

KLSP94693 — \$475.00