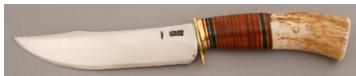

#### D'Alton Holder - Hunter

Fixed Blade, Finger Groove Handle, Full Tapered Tang, 3 3/4" Blade, Stainless Steel, Spalted Maple Wood Scales, Stainless Bolsters, 8 1/4" Overall, Pre-owned. Not used or carried. Mirror polish finish on blade. Comes with a brown leather basketweave sheath with a oosic concho & beads. Also comes with a zipper pouch.

KLSP94697 — \$675.00