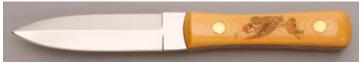

## Randall Knives - A.G. Russell Special

Fixed Blade, Narrow Tang, 4" Blade, 0-1 Tool Steel, Stacked Leather Handle, Brass Guard, Brass Butt Cap, Blk & Brass Spacers, 8 1/2" Overall, Pre-owned. Not used or carried. Made in 1997. Serial number 044. It comes with a brown leather sheath with a sharpening stone in the pouch.

KLSP94747 ------ \$ 625.00

Find More Knives at

Cuttingedge.com®