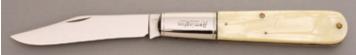

## R.L. Dozier - Loveless Style Drop Point

Fixed Blade, Full Tapered Tang, 3 5/8" Blade, CTS-40CP Stainless Steel, 59-61 RC, Green Canvas Micarta Scales, 416 Stainless Guard, Burgandy Liners, 8 1/4" Overall, New from the maker. Mirror polished hollow ground blade. Marked St. Paul AR. Comes with a brown leather pouch sheath. Sheath has a small dark mark and small scuff on the front side of the sheath.

KLSP94691 — \$850.00