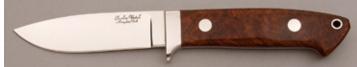

## Don Lozier - Semi-Skinner

Fixed Blade, Full Tapered Tang, 3 1/2" Blade, Stainless Steel, Spalted Maple Handle Scales, Stainless Bolsters, Black Liners, Mosaic Pins, 8 1/8" Overall, Preowned. Not used or carried. Front bolster has some light scratches probably from the sheath. Mirror polished, hollow ground blade. Filework on the top of the blade. Comes with a custom leather pouch type sheath.