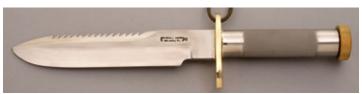

## James Scroggs - Fighter

Fixed Blade, Narrow Tang, 6" Tactical Blade, 8670 Steel, English Walnut Handle, Stainless Guard, 11 1/8" Overall, New from the maker. Blade has a beadblast finish. Comes with a camo Spec Ops sheath.

KLSP94716 ------\$385.00