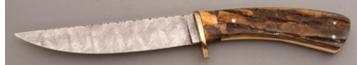

## Gorden Johnson - Drop Point Hunter

Fixed Blade, Finger Groove Handle, Full Tang, 3 1/2" Blade, 440C Stainless Steel, Sambar Stag Handle Scales, Red Liners, 7 9/16" Overall, Pre-owned. Not used or carried. Marked Gorden Johnson maker Houston Texas. Blade has a mirror polish finish. Comes with a brown leather pouch type sheath.

KLSP94694 — \$415.00