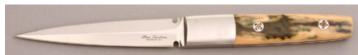

## Steve Voorhis - Drop Point Hunter

Fixed Blade, Full Tapered Tang, 4 1/8" Blade, 5160 Carbon Steel, White Micarta Handle Scales, Brass Guard, Red Liners, 8 3/4" Overall, Pre-owned. Not used or carried. Mirror polish and hollow ground blade. Comes with a tan leather sheath.

KLSP94693 — \$475.00