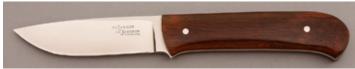

## R.L. Dozier - Loveless Style Drop Point

Fixed Blade, Full Tapered Tang, 3 5/8" Blade, CTS-40CP Stainless Steel, 59-61 RC, Green Canvas Micarta Scales, 416 Stainless Guard, Burgandy Liners, 8 1/4" Overall, New from the maker. Mirror polished hollow ground blade. Marked St. Paul AR. Comes with a brown leather pouch sheath. Sheath has a small dark mark and small scuff on the front side of the sheath.