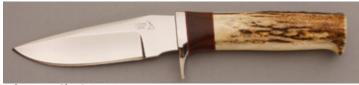

## R.L. Dozier - Loveless Style Drop Point

Fixed Blade, Full Tapered Tang, 3 5/8" Blade, CTS-40CP Stainless Steel, 59-61 RC, Green Canvas Micarta Scales, 416 Stainless Guard, Burgandy Liners, 8 1/4" Overall, New from the maker. Mirror polished hollow ground blade. Marked St. Paul AR. Comes with a brown leather pouch sheath. Sheath has a small dark mark and small scuff on the front side of the sheath.

KLSP94691 — \$850.00