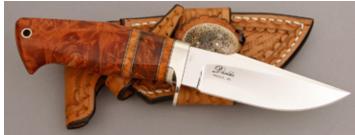

#### D'Alton Holder - Hunter

Fixed Blade, Finger Groove Handle, Full Tapered Tang, 3 3/4" Blade, Stainless Steel, Spalted Maple Wood Scales, Stainless Bolsters, 8 1/4" Overall, Pre-owned. Not used or carried. Mirror polish finish on blade. Comes with a brown leather basketweave sheath with a oosic concho & beads. Also comes with a zipper pouch.

KLSP94697 — \$675.00