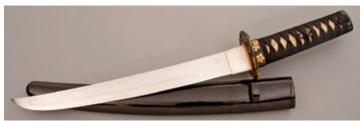

## Don Polzein - Japanese Short Sword

Fixed Blade, Narrow Tang, 13" Blade, Laminated Steel, Silk Cord & Ray Skin Handle, Ornate Hand Guard, Ornate Butt Cap, Copper Spacers, 19 1/2" Overall, Pre-owned. Not used or carried. It has a silver habaki. The tsuba is a little loose which is not uncommon. It comes with a black lacquered wood sheath. It also comes with a January 1994 page from Fighting Knives magazine that has an article on this sword.