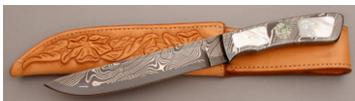

## R.L. Dozier - Loveless Style Drop Point

Fixed Blade, Full Tapered Tang, 3 5/8" Blade, CTS-40CP Stainless Steel, 59-61 RC, Green Canvas Micarta Scales, 416 Stainless Guard, Burgandy Liners, 8 1/4" Overall, New from the maker. Mirror polished hollow ground blade. Marked St. Paul AR. Comes with a brown leather pouch sheath. Sheath has a small dark mark and small scuff on the front side of the sheath.

KLSP94691 — \$850.00