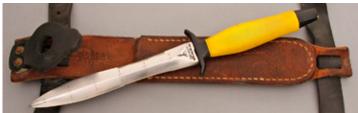

## Steve Voorhis - Drop Point Hunter

Fixed Blade, Full Tapered Tang, 4 1/8" Blade, 5160 Carbon Steel, White Micarta Handle Scales, Brass Guard, Red Liners, 8 3/4" Overall, Pre-owned. Not used or carried. Mirror polish and hollow ground blade. Comes with a tan leather sheath.

KLSP94693 — \$475.00