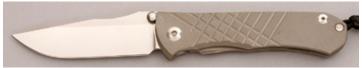

## R.J. Martin - Quest Tactical Knife

Fixed Blade, Full Tang, 5 1/8" Blade, CPM440V Stainless Steel, Black Linen Micarta Scales, 10" Overall, Pre-owned. Not used or carried. Satin finish. Top edge sharpened. Bottom of tang marked CPM440V #05. Comes in a kydex sheath.

KLSP94761 — \$435.00