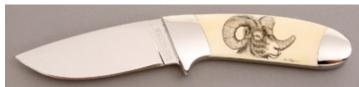

## Weever - Hunter

Fixed Blade, Hidden Tang, 3 7/8'' Blade, Vascoware Steel, Fossil Whale Bone Handle, Nickel Silver Guard, 8 1/4'' Overall, Pre-owned. Not used or carried. Blade has a hand rubbed satin finish. The handle is two piece. Comes with a elephant skin pouch type sheath.