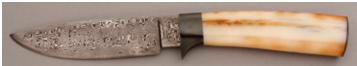

## Don Lozier - Semi-Skinner

Fixed Blade, Full Tapered Tang, 3 1/2" Blade, Stainless Steel, Spalted Maple Handle Scales, Stainless Bolsters, Black Liners, Mosaic Pins, 8 1/8" Overall, Preowned. Not used or carried. Front bolster has some light scratches probably from the sheath. Mirror polished, hollow ground blade. Filework on the top of the blade. Comes with a custom leather pouch type sheath.

KLSP94692 \$445.00