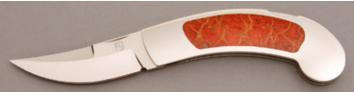

## Gorden Johnson - Drop Point Hunter

Fixed Blade, Finger Groove Handle, Full Tang, 3 1/2" Blade, 440C Stainless Steel, Sambar Stag Handle Scales, Red Liners, 7 9/16" Overall, Pre-owned. Not used or carried. Marked Gorden Johnson maker Houston Texas. Blade has a mirror polish finish. Comes with a brown leather pouch type sheath.

KLSP94694 — \$415.00