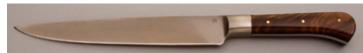

## Steve Voorhis - Drop Point Hunter

Fixed Blade, Full Tapered Tang, 4 1/8" Blade, 5160 Carbon Steel, White Micarta Handle Scales, Brass Guard, Red Liners, 8 3/4" Overall, Pre-owned. Not used or carried. Mirror polish and hollow ground blade. Comes with a tan leather sheath.

KLSP94693 — \$475.00