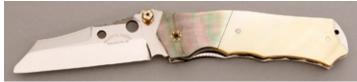

KLSP94733

A.G. Russell - Acies I Framelock

Folder, 3 5/8" Blade, ZDP-189 Stainless Steel, 64-66 RC, Titanium Frame, 4 5/8" Closed, Pre-owned. Not used or carried. Has a pocket clip on the back. This knife is no longer made. Comes in the original box. Made in USA.

KLSP94734 -- \$480.00