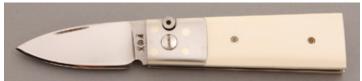

rown Stag Handle, Garnet Stone Inlays, 5" Closed, Pre-owned. Not used or carried. Blade is fileworked. Handle has carved bolsters. The top of the handle also is carved. The crown is a carving of a goblin face with garnet eyes mounted in gold settings and a fossil ivory tongue. It comes with a red leather pouch and certificate of authentication signed and dated by Larry January 19th 1989. It all comes in a zipper pouch.

KLSP94882 -----\$ 5995.00



## Ron Frazier - Folding Stiletto

Folder, 3 3/4" Blade, Ancient Ivory Handle Scales, Nickel Slvr Bolsters, Nickel Silver Liners, 4 5/8" Closed, Pre-owned. Not used or carried. The blade has a satin finish. The top edge of the blade is very thin but is a false edge. This knife is a lockback. It comes in a zipper pouch.

KLSP94883 -----\$895.00



#### Paul Fox - .45 Caliber

Folder, 2 5/8" Blade, Ancient Ivory, Nickel Slvr Bolsters, Nickel Sliver Liners, 3 %" Closed, Pre-owned. Not used or carried. This knife has a top lock that lifts to release the blade. It has a strong back spring. The owner states that this knife was made in 1979 and it is a one of a kind. It comes in a zipper pouch.



## Scott Slobodian - Linerlock

Folder, 3" Tanto Blade, Swedish Damascus Steel, Solid Silver Handle Scales, Titanium Liners, Gold Inlays, 4 3/16" Closed, Pre-owned. Not used or carried. This knife is very heavy. It has Japanese markings on both sides. The thumbstud is a lotus flower. It also comes with a matching pendant on a chain.

KLSP94885 — \$ 2895.00



## Randall Knives - Model 1-7 Fighter

Fixed Blade, Narrow Tang,  $7^{\prime\prime}$