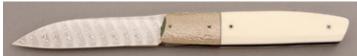

## Joe Flournoy - Small Bowie

Fixed Blade, Full Tang,  $5\ 1/2$ " Clip, Damascus Steel, Mother of Pearl Handle Scales, Stainless Guard,  $9\ 1/4$ " Overall, Pre-owned. Not used or carried. Some machine marks on the pearl around the tang. Does not come with a sheath but does come with a oak wood display box.

KLSP94707 — \$715.00