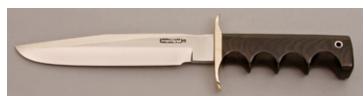

## Walter Brend - Rescue 2

Fixed Blade, Single Finger Groove Handle, Full Tang, 7 1/4" Blade, CPM 154 Stainless Steel, Black Micarta Handle Scales, 12 3/4" Overall, Pre-owned. Not used or carried. The blade has a satin finish. It comes in a green camo tactical sheath.

KLSP94934 \$800.00