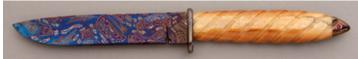

## J.R. Cook - S-Guard Bowie

Fixed Blade, Coffin Shaped Handle, Narrow Tang, 9" Clip Blade, 1084 & 15N20 Damascus Steel, African Blackwood Handle, Blued Steel S Guard, Damascus Collar, 14 1/4" Overall, Pre-owned. Not used or carried. The handle has a very light thin scratch across the front side. The back tang is marked J.S. The top of the blade has a false edge. Comes with a black leather sheath and a zipper pouch.

KLSP94706 — \$715.00