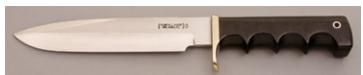

## Walter Brend - Rescue 2

Fixed Blade, Single Finger Groove Handle, Full Tang, 7 1/4" Blade, CPM 154 Stainless Steel, Black Micarta Handle Scales, 12 3/4" Overall, Pre-owned. Not used or carried. The blade has a satin finish. It comes in a green camo tactical sheath.