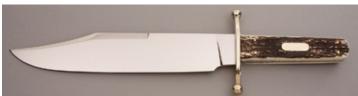

## Gorden Johnson - Drop Point Hunter

Fixed Blade, Finger Groove Handle, Full Tang, 3 1/2" Blade, 440C Stainless Steel, Sambar Stag Handle Scales, Red Liners, 7 9/16" Overall, Pre-owned. Not used or carried. Marked Gorden Johnson maker Houston Texas. Blade has a mirror polish finish. Comes with a brown leather pouch type sheath.

KLSP94694 — \$415.00