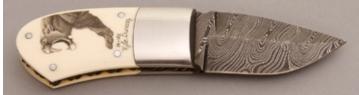

## Don Lozier - Semi-Skinner

Fixed Blade, Full Tapered Tang, 3 1/2" Blade, Stainless Steel, Spalted Maple Handle Scales, Stainless Bolsters, Black Liners, Mosaic Pins, 8 1/8" Overall, Preowned. Not used or carried. Front bolster has some light scratches probably from the sheath. Mirror polished, hollow ground blade. Filework on the top of the blade. Comes with a custom leather pouch type sheath.

KLSP94692 \$445.00