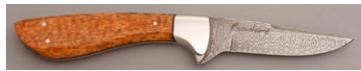

## Gaetan Beauchamp - Hunter

Fixed Blade, Full Tang, 3 3/4" Blade, Stainless Damascus Steel, Afzelia Wood Scales, Stainless Bolsters, Black Liners, 8 3/4" Overall, New from the maker. Comes with a black leather sheath in a zipper pouch.