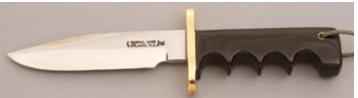

## Gorden Johnson - Drop Point Hunter

Fixed Blade, Finger Groove Handle, Full Tang, 3 1/2" Blade, 440C Stainless Steel, Sambar Stag Handle Scales, Red Liners, 7 9/16" Overall, Pre-owned. Not used or carried. Marked Gorden Johnson maker Houston Texas. Blade has a mirror polish finish. Comes with a brown leather pouch type sheath.

KLSP94694 — \$415.00