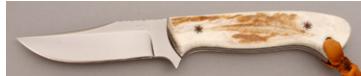

## Gorden Johnson - Drop Point Hunter

Fixed Blade, Finger Groove Handle, Full Tang, 3 1/2" Blade, 440C Stainless Steel, Sambar Stag Handle Scales, Red Liners, 7 9/16" Overall, Pre-owned. Not used or carried. Marked Gorden Johnson maker Houston Texas. Blade has a mirror polish finish. Comes with a brown leather pouch type sheath.

KLSP94694 — \$415.00