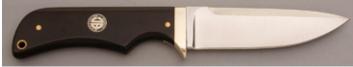

## R.L. Dozier - Loveless Style Drop Point

Fixed Blade, Full Tapered Tang, 3 5/8" Blade, CTS-40CP Stainless Steel, 59-61 RC, Green Canvas Micarta Scales, 416 Stainless Guard, Burgandy Liners, 8 1/4" Overall, New from the maker. Mirror polished hollow ground blade. Marked St. Paul AR. Comes with a brown leather pouch sheath. Sheath has a small dark mark and small scuff on the front side of the sheath.

KLSP94691 — \$850.00