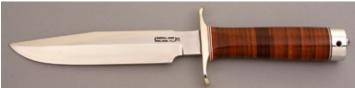

edge. This knife is a lockback. It comes in a zipper pouch.

KLSP94883 -----\$895.00



#### Paul Fox - .45 Caliber

Folder, 2 5/8" Blade, Ancient Ivory, Nickel Slvr Bolsters, Nickel Sliver Liners, 3 %" Closed, Pre-owned. Not used or carried. This knife has a top lock that lifts to release the blade. It has a strong back spring. The owner states that this knife was made in 1979 and it is a one of a kind. It comes in a zipper pouch.



## Scott Slobodian - Linerlock

Folder, 3" Tanto Blade, Swedish Damascus Steel, Solid Silver Handle Scales, Titanium Liners, Gold Inlays, 4 3/16" Closed, Pre-owned. Not used or carried. This knife is very heavy. It has Japanese markings on both sides. The thumbstud is a lotus flower. It also comes with a matching pendant on a chain.

KLSP94885 — \$ 2895.00



## Randall Knives - Model 1-7 Fighter

Fixed Blade, Narrow Tang,  $7^{\prime\prime}$  Tactical Blade, Stainless Steel, Stacked Leather Handle, Nickel Silver Guard, Duralumin Butt Cap, Red, Wht, Blu Spacer,  $12\,1/8^{\prime\prime}$  Overall, Pre-owned. Not used or carried. Comes with a brown leather sheath with a sharpening stone in the pouch.

KLSP94886 — \$595.00



## Jim Ence - English Bowie

Fixed Blade, Full Tang, 8 3/4" Blade, 154CM Stainless Steel, Blackwood Handle Scales, Stainless Guard, N/A, 13" Overall, Pre-owned. Not used or carried. Blade has a satin finish. The front scale has a stainless escutcheon plate. The top of the blade has a false. This knife was made in 1980. Comes with a leather & nickel silver sheath in a zipper pouch.

KLSP94887 \$ 1695.00



## Randall Knives