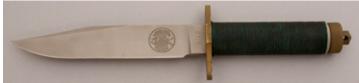

## R.L. Dozier - Loveless Style Drop Point

Fixed Blade, Full Tapered Tang, 3 5/8" Blade, CTS-40CP Stainless Steel, 59-61 RC, Green Canvas Micarta Scales, 416 Stainless Guard, Burgandy Liners, 8 1/4" Overall, New from the maker. Mirror polished hollow ground blade. Marked St. Paul AR. Comes with a brown leather pouch sheath. Sheath has a small dark mark and small scuff on the front side of the sheath.

KLSP94691 — \$850.00