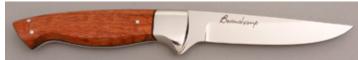

## R.L. Dozier - Loveless Style Drop Point

Fixed Blade, Full Tapered Tang, 3 5/8" Blade, CTS-40CP Stainless Steel, 59-61 RC, Green Canvas Micarta Scales, 416 Stainless Guard, Burgandy Liners, 8 1/4" Overall, New from the maker. Mirror polished hollow ground blade. Marked St. Paul AR. Comes with a brown leather pouch sheath. Sheath has a small dark mark and small scuff on the front side of the sheath.

KLSP94691 — \$850.00