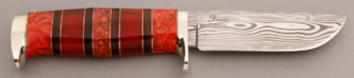

## J.R. Cook - S-Guard Bowie

Fixed Blade, Coffin Shaped Handle, Narrow Tang, 9" Clip Blade, 1084 & 15N20 Damascus Steel, African Blackwood Handle, Blued Steel S Guard, Damascus Collar, 14 1/4" Overall, Pre-owned. Not used or carried. The handle has a very light thin scratch across the front side. The back tang is marked J.S. The top of the blade has a false edge. Comes with a black leather sheath and a zipper pouch.

KLSP94706 — \$715.00