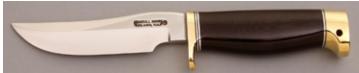

#### D'Alton Holder - Hunter

Fixed Blade, Finger Groove Handle, Full Tapered Tang, 3 3/4" Blade, Stainless Steel, Spalted Maple Wood Scales, Stainless Bolsters, 8 1/4" Overall, Pre-owned. Not used or carried. Mirror polish finish on blade. Comes with a brown leather basketweave sheath with a oosic concho & beads. Also comes with a zipper pouch.

KLSP94697 — \$675.00