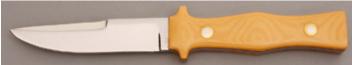

## Gorden Johnson - Drop Point Hunter

Fixed Blade, Finger Groove Handle, Full Tang, 3 1/2" Blade, 440C Stainless Steel, Sambar Stag Handle Scales, Red Liners, 7 9/16" Overall, Pre-owned. Not used or carried. Marked Gorden Johnson maker Houston Texas. Blade has a mirror polish finish. Comes with a brown leather pouch type sheath.

KLSP94694 — \$415.00