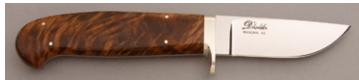

## Don Lozier - Semi-Skinner

Fixed Blade, Full Tapered Tang, 3 1/2" Blade, Stainless Steel, Spalted Maple Handle Scales, Stainless Bolsters, Black Liners, Mosaic Pins, 8 1/8" Overall, Preowned. Not used or carried. Front bolster has some light scratches probably from the sheath. Mirror polished, hollow ground blade. Filework on the top of the blade. Comes with a custom leather pouch type sheath.

KLSP94692 \$445.00