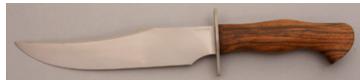

## Schuyler Lovestrand - Small Fighter

Fixed Blade, Full Tapered Tang, 3 1/4" Blade, ATS-34 Stainless Steel, Rams Horn Handle Scales, 6 3/4" Overall, Pre-owned. Not used or carried. Blade has a mirror polish finish. The top edge is not sharpened. The tang is fileworked all the way around. It comes with brown leather sharkskin sheath in a zipper pouch.

KLSP94700 — \$385.00