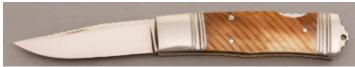

## Steve Voorhis - Drop Point Hunter

Fixed Blade, Full Tapered Tang, 4 1/8" Blade, 5160 Carbon Steel, White Micarta Handle Scales, Brass Guard, Red Liners, 8 3/4" Overall, Pre-owned. Not used or carried. Mirror polish and hollow ground blade. Comes with a tan leather sheath.

KLSP94693 — \$475.00