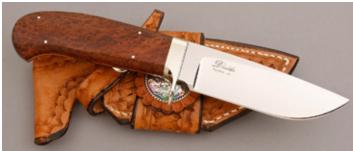

## R.L. Dozier - Loveless Style Drop Point

Fixed Blade, Full Tapered Tang, 3 5/8" Blade, CTS-40CP Stainless Steel, 59-61 RC, Green Canvas Micarta Scales, 416 Stainless Guard, Burgandy Liners, 8 1/4" Overall, New from the maker. Mirror polished hollow ground blade. Marked St. Paul AR. Comes with a brown leather pouch sheath. Sheath has a small dark mark and small scuff on the front side of the sheath.

KLSP94691 — \$850.00