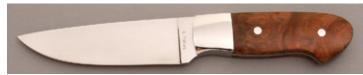

## Don Lozier - Semi-Skinner

Fixed Blade, Full Tapered Tang, 3 1/2" Blade, Stainless Steel, Spalted Maple Handle Scales, Stainless Bolsters, Black Liners, Mosaic Pins, 8 1/8" Overall, Preowned. Not used or carried. Front bolster has some light scratches probably from the sheath. Mirror polished, hollow ground blade. Filework on the top of the blade. Comes with a custom leather pouch type sheath.

KLSP94692 \$445.00