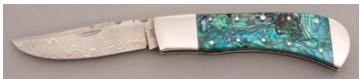

## R.L. Dozier - Loveless Style Drop Point

Fixed Blade, Full Tapered Tang, 3 5/8" Blade, CTS-40CP Stainless Steel, 59-61 RC, Green Canvas Micarta Scales, 416 Stainless Guard, Burgandy Liners, 8 1/4" Overall, New from the maker. Mirror polished hollow ground blade. Marked St. Paul AR. Comes with a brown leather pouch sheath. Sheath has a small dark mark and small scuff on the front side of the sheath.

KLSP94691 — \$850.00