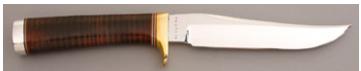

## R.L. Dozier - Loveless Style Drop Point

Fixed Blade, Full Tapered Tang, 3 5/8" Blade, CTS-40CP Stainless Steel, 59-61 RC, Green Canvas Micarta Scales, 416 Stainless Guard, Burgandy Liners, 8 1/4" Overall, New from the maker. Mirror polished hollow ground blade. Marked St. Paul AR. Comes with a brown leather pouch sheath. Sheath has a small dark mark and small scuff on the front side of the sheath.

KLSP94691 — \$850.00