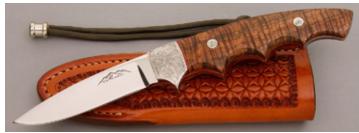

## R.L. Dozier - Loveless Style Drop Point

Fixed Blade, Full Tapered Tang, 3 5/8" Blade, CTS-40CP Stainless Steel, 59-61 RC, Green Canvas Micarta Scales, 416 Stainless Guard, Burgandy Liners, 8 1/4" Overall, New from the maker. Mirror polished hollow ground blade. Marked St. Paul AR. Comes with a brown leather pouch sheath. Sheath has a small dark mark and small scuff on the front side of the sheath.