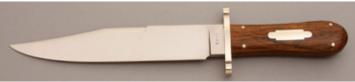

## J.R. Cook - S-Guard Bowie

Fixed Blade, Coffin Shaped Handle, Narrow Tang, 9" Clip Blade, 1084 & 15N20 Damascus Steel, African Blackwood Handle, Blued Steel S Guard, Damascus Collar, 14 1/4" Overall, Pre-owned. Not used or carried. The handle has a very light thin scratch across the front side. The back tang is marked J.S. The top of the blade has a false edge. Comes with a black leather sheath and a zipper pouch.

KLSP94706 — \$715.00