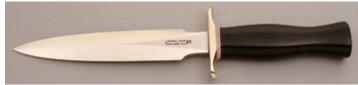

## Claude Montjoy - Fighter

Fixed Blade, Full Tapered Tang, 4  $1/2^{\prime\prime}$  Blade, Stainless Steel, Smooth White Bone Scales, Red Liners, 9  $1/2^{\prime\prime}$  Overall, Pre-owned. Not used or carried. Blade has a satin finish and is sharpened on the top side. Comes with a custom brown leather sheath.

KLSP94699 ------- \$ 535.00