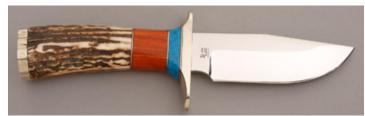

## Steve Voorhis - Drop Point Hunter

Fixed Blade, Full Tapered Tang, 4 1/8" Blade, 5160 Carbon Steel, White Micarta Handle Scales, Brass Guard, Red Liners, 8 3/4" Overall, Pre-owned. Not used or carried. Mirror polish and hollow ground blade. Comes with a tan leather sheath.

KLSP94693 — \$475.00