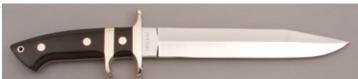

## Bill Bagwell - Bowie

Fixed Blade, Narrow Tang,  $7\,1/4^{\circ}$  Clip Blade, Ebony Wood Handle, Brass Guard, Brass Collar, Brass Shield,  $12^{\circ}$  Overall, Pre-owned. Not used or carried. Blade has a mirror polish finish. It has about six tiny rust spots on the blade. The handle has a very narrow crack on top front edge about two inches long and has been stabilized. It comes with a black leather sheath and a zipper pouch.

KLSP94713 — \$1255.00