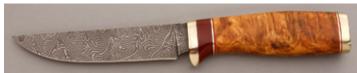

## W.F. Moran - Clip Point Hunter

Fixed Blade, Narrow Tang, 4 3/4" Blade, Forged Steel, Rosewood Handle, Brass Guard, Brass Butt Cap, 9 3/8" Overall, Pre-owned. Does not appear to have been used or carried. The blade has a mirror polish finish. The back side has light pitting on it. The tang is marked W.F. Moran Lime Kiln MD. It comes with a brown leather sheath.

KLSP94739 -- \$ 2155.00

> All fixed blade knives include a sheath unless otherwise stated.