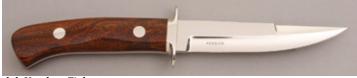

## Gorden Johnson - Drop Point Hunter

Fixed Blade, Finger Groove Handle, Full Tang, 3 1/2" Blade, 440C Stainless Steel, Sambar Stag Handle Scales, Red Liners, 7 9/16" Overall, Pre-owned. Not used or carried. Marked Gorden Johnson maker Houston Texas. Blade has a mirror polish finish. Comes with a brown leather pouch type sheath.

KLSP94694 — \$415.00