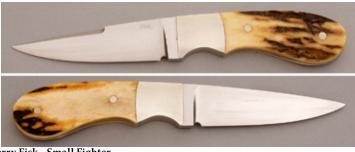

## Jerry Fisk - Small Fighter

Fixed Blade, Full Tapered Tang, 3 3/8" Blade, Stag Handle Scales, Nickel Slvr Bolsters, 6 3/4" Overall, Pre-owned. Not used or carried. Early made knife. The scales have some slight shrinkage to them. One scale has a slight gap on the top and bottom. The blade has a swedge only on the front side. This knife does not come with a sheath. Only a zipper pouch.