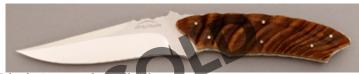

## R.L. Dozier - Loveless Style Drop Point

Fixed Blade, Full Tapered Tang, 3 5/8" Blade, CTS-40CP Stainless Steel, 59-61 RC, Green Canvas Micarta Scales, 416 Stainless Guard, Burgandy Liners, 8 1/4" Overall, New from the maker. Mirror polished hollow ground blade. Marked St. Paul AR. Comes with a brown leather pouch sheath. Sheath has a small dark mark and small scuff on the front side of the sheath.

KLSP94691 — \$850.00