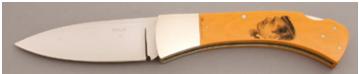

#### Mel Pardue - Large Lockback

Folder, 4 1/4" Blade, Ivory Micarta Handle Scales, Nickel Slvr Bolsters, Nickel Silver Liners, 5 5/8" Closed, Pre-owned. Not used or carried. Has some very light handling marks. Blade has a satin finish. The scrimshaw of Clark Gable was done by Adam Funmaker. The owner states that this is one of seven knives made by Mel Pardue in the mid to late 1970's for movie director John Ford. Each knife had a different scrimshaw of an actor that John Ford had worked with. The side of the scale on this knife is dated May 79. The blade is marked Pardue with a serial number of 007. it comes in a black leather pouch.

KLSP94876 ------\$ 1995.00