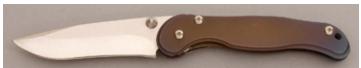

#### Chris Reeve - Umnumzaan Framelock

Folder, 3 3/4" Blade, S35VN Stainless Steel, 58-59 RC, Machined Titanium Handle, 4 3/4" Closed, Pre-owned. Not used or carried. Has dual thumbstuds and a pocket clip. It comes in the original box with all paperwork and a cleaning cloth. Made in June 2013. Also comes with a KSF leather belt pouch.

KLSP94728 -\$ 425.00