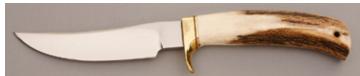

## Gorden Johnson - Drop Point Hunter

Fixed Blade, Finger Groove Handle, Full Tang, 3 1/2" Blade, 440C Stainless Steel, Sambar Stag Handle Scales, Red Liners, 7 9/16" Overall, Pre-owned. Not used or carried. Marked Gorden Johnson maker Houston Texas. Blade has a mirror polish finish. Comes with a brown leather pouch type sheath.