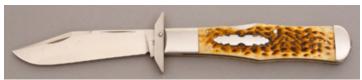

## Gorden Johnson - Drop Point Hunter

Fixed Blade, Finger Groove Handle, Full Tang, 3 1/2" Blade, 440C Stainless Steel, Sambar Stag Handle Scales, Red Liners, 7 9/16" Overall, Pre-owned. Not used or carried. Marked Gorden Johnson maker Houston Texas. Blade has a mirror polish finish. Comes with a brown leather pouch type sheath.

KLSP94694 — \$415.00