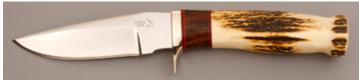

## Gorden Johnson - Drop Point Hunter

Fixed Blade, Finger Groove Handle, Full Tang, 3 1/2" Blade, 440C Stainless Steel, Sambar Stag Handle Scales, Red Liners, 7 9/16" Overall, Pre-owned. Not used or carried. Marked Gorden Johnson maker Houston Texas. Blade has a mirror polish finish. Comes with a brown leather pouch type sheath.

KLSP94694 — \$415.00