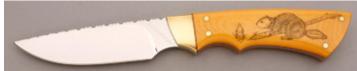

## Gorden Johnson - Drop Point Hunter

Fixed Blade, Finger Groove Handle, Full Tang, 3 1/2" Blade, 440C Stainless Steel, Sambar Stag Handle Scales, Red Liners, 7 9/16" Overall, Pre-owned. Not used or carried. Marked Gorden Johnson maker Houston Texas. Blade has a mirror polish finish. Comes with a brown leather pouch type sheath.