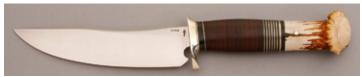

## Gorden Johnson - Drop Point Hunter

Fixed Blade, Finger Groove Handle, Full Tang, 3 1/2" Blade, 440C Stainless Steel, Sambar Stag Handle Scales, Red Liners, 7 9/16" Overall, Pre-owned. Not used or carried. Marked Gorden Johnson maker Houston Texas. Blade has a mirror polish finish. Comes with a brown leather pouch type sheath.

KLSP94694 — \$415.00