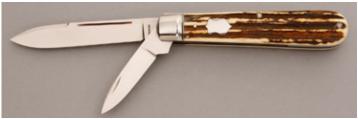

## R.L. Dozier - Loveless Style Drop Point

Fixed Blade, Full Tapered Tang, 3 5/8" Blade, CTS-40CP Stainless Steel, 59-61 RC, Green Canvas Micarta Scales, 416 Stainless Guard, Burgandy Liners, 8 1/4" Overall, New from the maker. Mirror polished hollow ground blade. Marked St. Paul AR. Comes with a brown leather pouch sheath. Sheath has a small dark mark and small scuff on the front side of the sheath.

KLSP94691 — \$850.00