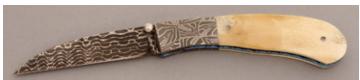

## J.R. Cook - S-Guard Bowie

Fixed Blade, Coffin Shaped Handle, Narrow Tang, 9" Clip Blade, 1084 & 15N20 Damascus Steel, African Blackwood Handle, Blued Steel S Guard, Damascus Collar, 14 1/4" Overall, Pre-owned. Not used or carried. The handle has a very light thin scratch across the front side. The back tang is marked J.S. The top of the blade has a false edge. Comes with a black leather sheath and a zipper pouch.

KLSP94706 — \$715.00