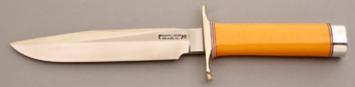

## Randall Knives - Model 1-7 Fighter

Fixed Blade, Narrow Tang,  $7^{\prime\prime}$  Tactical Blade, Stainless Steel, Stacked Leather Handle, Nickel Silver Guard, Duralumin Butt Cap, Red, Wht, Blu Spacer,  $12\,1/8^{\prime\prime}$  Overall, Pre-owned. Not used or carried. Comes with a brown leather sheath with a sharpening stone in the pouch.

KLSP94886 — \$595.00