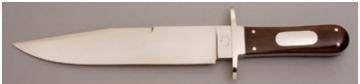

## R.L. Dozier - Loveless Style Drop Point

Fixed Blade, Full Tapered Tang, 3 5/8" Blade, CTS-40CP Stainless Steel, 59-61 RC, Green Canvas Micarta Scales, 416 Stainless Guard, Burgandy Liners, 8 1/4" Overall, New from the maker. Mirror polished hollow ground blade. Marked St. Paul AR. Comes with a brown leather pouch sheath. Sheath has a small dark mark and small scuff on the front side of the sheath.

KLSP94691 — \$850.00