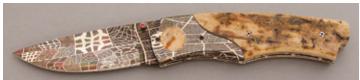

## Weever - Hunter

Fixed Blade, Hidden Tang, 3 7/8'' Blade, Vascoware Steel, Fossil Whale Bone Handle, Nickel Silver Guard, 8 1/4'' Overall, Pre-owned. Not used or carried. Blade has a hand rubbed satin finish. The handle is two piece. Comes with a elephant skin pouch type sheath.