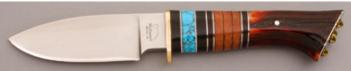

## R.L. Dozier - Loveless Style Drop Point

Fixed Blade, Full Tapered Tang, 3 5/8" Blade, CTS-40CP Stainless Steel, 59-61 RC, Green Canvas Micarta Scales, 416 Stainless Guard, Burgandy Liners, 8 1/4" Overall, New from the maker. Mirror polished hollow ground blade. Marked St. Paul AR. Comes with a brown leather pouch sheath. Sheath has a small dark mark and small scuff on the front side of the sheath.