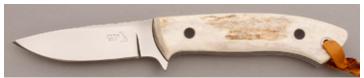

## R.L. Dozier - Loveless Style Drop Point

Fixed Blade, Full Tapered Tang, 3 5/8" Blade, CTS-40CP Stainless Steel, 59-61 RC, Green Canvas Micarta Scales, 416 Stainless Guard, Burgandy Liners, 8 1/4" Overall, New from the maker. Mirror polished hollow ground blade. Marked St. Paul AR. Comes with a brown leather pouch sheath. Sheath has a small dark mark and small scuff on the front side of the sheath.

KLSP94691 — \$850.00