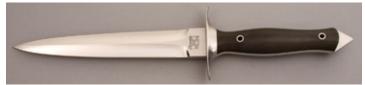

## D'Alton Holder - Boot Dagger

Fixed Blade, Full Tapered Tang, 3 1/2" Clip Blade, Stainless Steel, Green Mountain Holly Scales, Stainless Bolsters, 7 1/4" Overall, Pre-owned. Not used or carried. Blade has a mirror polish finish. The top edge is not sharpened. The bolsters are engraved by Bruce Christensen. It comes with a brown leather sheath with a metal boot clip on the back. Also comes with a zipper pouch.

KLSP94701 — \$985.00