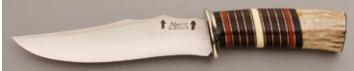

## Weever - Hunter

Fixed Blade, Hidden Tang, 3 7/8'' Blade, Vascoware Steel, Fossil Whale Bone Handle, Nickel Silver Guard, 8 1/4'' Overall, Pre-owned. Not used or carried. Blade has a hand rubbed satin finish. The handle is two piece. Comes with a elephant skin pouch type sheath.