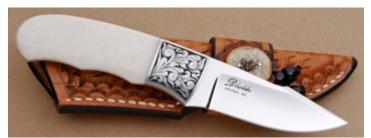

#### Roger Bergh - Ivory Willow Hunter

Fixed Blade, Narrow Tang, 3 1/4" Blade, Damascus Steel, Mammoth Ivory & Walnut Handle, Mammoth Ivory Guard, Mammoth Ivory Pommel, Nickel Silver Spacer, 8 3/4" Overall, Pre-owned. Not used or carried. Guard and pommel are carved. Roger is a Swedish knifemaker. Comes with a brown leather sheath and a zipper pouch.

KLSP94711 ·

- \$1595.00

Peter Martin - Bowie

Fixed Blade, Coffin Shaped Handle, Full Tapered Tang, 11 1/2" Blade, Blued Damascus Steel, Exotic Wood Handle Scales, Blued Steel Guard, 16 3/4" Overall, Pre-owned. Not used or carried. Half of the top of the blade has a false edge and the other half is fileworked. Comes with an exotic leather half sheath with a frog stud. It also comes in a zipper pouch.