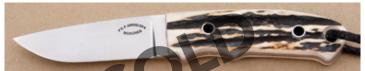

KLSP94694 -- \$450.00

**George Herron - Drop Point Hunter** 

Fixed Blade, Full Tapered Tang, 4 1/2" Blade, Stag Handle Scales, Nickel Silver Guard, Black Liners, 9 1/8" Overall, Pre-owned. Not used or carried. Mirror polished blade. Serial number 2196. Comes with a brown leather pouch sheath hand signed by George Herron.

#### \$ 995.00 KLSP94695