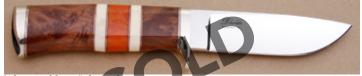

#### D'Alton Holder - Boot Dagger

Fixed Blade, Full Tapered Tang, 3 1/2" Clip Blade, Stainless Steel, Green Mountain Holly Scales, Stainless Bolsters, 7 1/4" Overall, Pre-owned. Not used or carried. Blade has a mirror polish finish. The top edge is not sharpened. The bolsters are engraved by Bruce Christensen. It comes with a brown leather sheath with a metal boot clip on the back. Also comes with a zipper pouch. KLSP94701 - \$1095.00