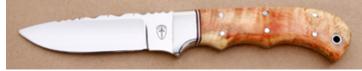

#### Roger Bergh - Ivory Willow Hunter

Fixed Blade, Narrow Tang, 3 1/4" Blade, Damascus Steel, Mammoth Ivory & Walnut Handle, Mammoth Ivory Guard, Mammoth Ivory Pommel, Nickel Silver Spacer, 8 3/4" Overall, Pre-owned. Not used or carried. Guard and pommel are carved. Roger is a Swedish knifemaker. Comes with a brown leather sheath and a zipper pouch.

KLSP94711 ·

- \$1595.00

Peter Martin - Bowie

Fixed Blade, Coffin Shaped Handle, Full Tapered Tang, 11 1/2" Blade, Blued Damascus Steel, Exotic Wood Handle Scales, Blued Steel Guard, 16 3/4" Overall, Pre-owned. Not used or carried. Half of the top of the blade has a false edge and the other half is fileworked. Comes with an exotic leather half sheath with a frog stud. It also comes in a zipper pouch.