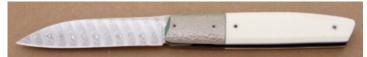

KLSP94694 -- \$450.00

**George Herron - Drop Point Hunter** 

Fixed Blade, Full Tapered Tang, 4 1/2" Blade, Stag Handle Scales, Nickel Silver Guard, Black Liners, 9 1/8" Overall, Pre-owned. Not used or carried. Mirror polished blade. Serial number 2196. Comes with a brown leather pouch sheath hand signed by George Herron.

#### \$ 995.00 KLSP94695