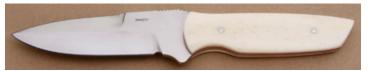

KLSP94694 -- \$450.00

**George Herron - Drop Point Hunter** 

Fixed Blade, Full Tapered Tang, 4 1/2" Blade, Stag Handle Scales, Nickel Silver Guard, Black Liners, 9 1/8" Overall, Pre-owned. Not used or carried. Mirror polished blade. Serial number 2196. Comes with a brown leather pouch sheath hand signed by George Herron.

#### \$ 995.00 KLSP94695