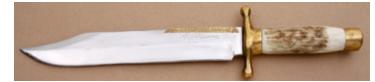

KLSP94757 \$ 695.00

Roderick Chappel - Pheasent Hunter

Fixed Blade, Narrow Tang, 4 1/2" Blade, 440C Stainless Steel, Cocobolo Wood Handle, Brass Guard, Brass Pommel, Blk & N.S. Spacers, 9 1/2" Overall, Preowned. Not used or carried. Blade marked Roderick Caribou Chappel Pheasent on one side and Davis Knives Spokane Wa. September 4, 1972 on the other side. The blade has a few light scratches. It comes with a brown elephant skin leather sheath by Kenny Rowe.

KLSP94758 \$ 995.00