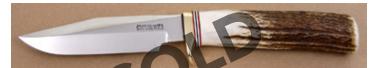

KLSP94694 -- \$450.00

**George Herron - Drop Point Hunter** 

Fixed Blade, Full Tapered Tang, 4 1/2" Blade, Stag Handle Scales, Nickel Silver Guard, Black Liners, 9 1/8" Overall, Pre-owned. Not used or carried. Mirror polished blade. Serial number 2196. Comes with a brown leather pouch sheath hand signed by George Herron.

#### \$ 995.00 KLSP94695