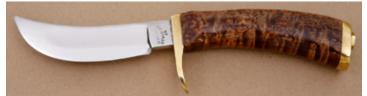

#### Roger Bergh - Ivory Willow Hunter

Fixed Blade, Narrow Tang, 3 1/4" Blade, Damascus Steel, Mammoth Ivory & Walnut Handle, Mammoth Ivory Guard, Mammoth Ivory Pommel, Nickel Silver Spacer, 8 3/4" Overall, Pre-owned. Not used or carried. Guard and pommel are carved. Roger is a Swedish knifemaker. Comes with a brown leather sheath and a zipper pouch.

KLSP94711 ·

- \$1595.00

Peter Martin - Bowie

Fixed Blade, Coffin Shaped Handle, Full Tapered Tang, 11 1/2" Blade, Blued Damascus Steel, Exotic Wood Handle Scales, Blued Steel Guard, 16 3/4" Overall, Pre-owned. Not used or carried. Half of the top of the blade has a false edge and the other half is fileworked. Comes with an exotic leather half sheath with a frog stud. It also comes in a zipper pouch.