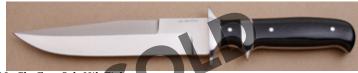

J.L. Chaffee - Sub-Hilt Fighter

Fixed Blade, Full Tang, 6 1/4" Blade, ATS-34 Stainless Steel, Black Micarta Scales, Stainless Guards, 11" Overall, Pre-owned. Not used or carried. The top edge is sharpened. Comes in a kydex sheath.

KLSP94742 -

- \$495.00