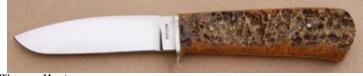

KLSP94757 \$ 695.00

Roderick Chappel - Pheasent Hunter

Fixed Blade, Narrow Tang, 4 1/2" Blade, 440C Stainless Steel, Cocobolo Wood Handle, Brass Guard, Brass Pommel, Blk & N.S. Spacers, 9 1/2" Overall, Preowned. Not used or carried. Blade marked Roderick Caribou Chappel Pheasent on one side and Davis Knives Spokane Wa. September 4, 1972 on the other side. The blade has a few light scratches. It comes with a brown elephant skin leather sheath by Kenny Rowe.

KLSP94758 \$ 995.00