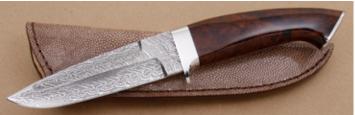

#### Roger Bergh - Ivory Willow Hunter

Fixed Blade, Narrow Tang, 3 1/4" Blade, Damascus Steel, Mammoth Ivory & Walnut Handle, Mammoth Ivory Guard, Mammoth Ivory Pommel, Nickel Silver Spacer, 8 3/4" Overall, Pre-owned. Not used or carried. Guard and pommel are carved. Roger is a Swedish knifemaker. Comes with a brown leather sheath and a zipper pouch.

KLSP94711 ·

- \$1595.00

Peter Martin - Bowie

Fixed Blade, Coffin Shaped Handle, Full Tapered Tang, 11 1/2" Blade, Blued Damascus Steel, Exotic Wood Handle Scales, Blued Steel Guard, 16 3/4" Overall, Pre-owned. Not used or carried. Half of the top of the blade has a false edge and the other half is fileworked. Comes with an exotic leather half sheath with a frog stud. It also comes in a zipper pouch.