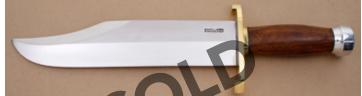

l Handle, Stainless Guard, Escutcheon Plate, 8" Overall, Pre-owned. Not used or carried. Has one tiny pitted spot on the front of the blade and one tiny one on the back. Filework on top of the tang. Marked Fisk on the front and M.S. on the back. No sheath. Comes with a zipper pouch.

KLSP94637 -- \$795.00



Fixed Blade, Full Tapered Tang, 3 5/8" Blade, Stainless Steel, Stag Scales, Stainless

Guard, 7 3/4" Overall, Pre-owned. Not used or carried. Mirror polish finish on blade. Brown leather pouch sheath. KLSP94638

\$ 310.00



D'Alton Holder - Small Hunter

Fixed Blade, Full Tapered Tang, 3 1/2" Blade, Stainless Steel, Burl Wood Scales, Nickel Silver Guard, 7 3/8" Overall, Pre-owned. Not used or carried. Mirror polish on blade. Comes with a brown leather sheath.

KLSP94639 — — \$510.00



### Randall Knives - Model 12-11 Smithsonian Bowie

Fixed Blade, Full Narrow Tang, 11" Clip Point Blade, 0-1 Tool Steel, Desert Ironwood Handle, Brass Lugged Guard, Duralumin Pommel, Black Spacers, 16 1/4" Overall, New not pre-owned. Brown leather sheath with sharpening stone. KLSP94640 -- \$625.00



#### Claude Montjoy - Semi-Skinner

Fixed Blade, Full Tapered Tang, 4" Upswept Blade, Green Burl Wood Scales, Red Liners, 8 3/8" Overall, Pre-owned. Not used or carried. Hand rubbed finish on blade. Brown leather pouch type sheath.

\$ 295.00



#### Randall Knives - Model 4-4 Small Game & Skinner

Fixed Blade, Narrow Tang, 4 1/2" Blade, 0-1 Tool Steel, Stag Handle, Nickel Silver, Brn, Wht, Blu Spacer, 9 1/4" Overall, Pre-owned. Not used or carried. Made in 1973. Comes with all documentatio