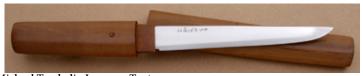

KLSP94694 -- \$450.00

**George Herron - Drop Point Hunter** 

Fixed Blade, Full Tapered Tang, 4 1/2" Blade, Stag Handle Scales, Nickel Silver Guard, Black Liners, 9 1/8" Overall, Pre-owned. Not used or carried. Mirror polished blade. Serial number 2196. Comes with a brown leather pouch sheath hand signed by George Herron.

#### \$ 995.00 KLSP94695