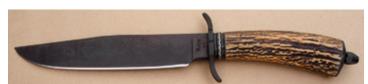

KLSP94694 -- \$450.00

**George Herron - Drop Point Hunter** 

Fixed Blade, Full Tapered Tang, 4 1/2" Blade, Stag Handle Scales, Nickel Silver Guard, Black Liners, 9 1/8" Overall, Pre-owned. Not used or carried. Mirror polished blade. Serial number 2196. Comes with a brown leather pouch sheath hand signed by George Herron.

#### \$ 995.00 KLSP94695