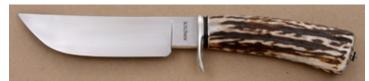

KLSP94694 -- \$450.00

**George Herron - Drop Point Hunter** 

Fixed Blade, Full Tapered Tang, 4 1/2" Blade, Stag Handle Scales, Nickel Silver Guard, Black Liners, 9 1/8" Overall, Pre-owned. Not used or carried. Mirror polished blade. Serial number 2196. Comes with a brown leather pouch sheath hand signed by George Herron.

#### \$ 995.00 KLSP94695