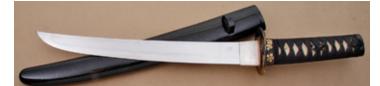

#### Roger Bergh - Ivory Willow Hunter

Fixed Blade, Narrow Tang, 3 1/4" Blade, Damascus Steel, Mammoth Ivory & Walnut Handle, Mammoth Ivory Guard, Mammoth Ivory Pommel, Nickel Silver Spacer, 8 3/4" Overall, Pre-owned. Not used or carried. Guard and pommel are carved. Roger is a Swedish knifemaker. Comes with a brown leather sheath and a zipper pouch.

KLSP94711 ·

- \$1595.00

Peter Martin - Bowie

Fixed Blade, Coffin Shaped Handle, Full Tapered Tang, 11 1/2" Blade, Blued Damascus Steel, Exotic Wood Handle Scales, Blued Steel Guard, 16 3/4" Overall, Pre-owned. Not used or carried. Half of the top of the blade has a false edge and the other half is fileworked. Comes with an exotic leather half sheath with a frog stud. It also comes in a zipper pouch.