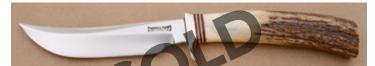

## Wayne Hendrix - Model 32 Drop Point Hunter

Fixed Blade, Full Tapered Tang, 3 3/4" Blade, ATS-34 Stainless Steel, 58-60 RC, Mammoth Bark Ivory Scales, Stainless Guard, Black Liners, 8 1/4" Overall, New not pre-owned. The blade is hollow ground and has a mirror polish finish. It comes with a brown leather pouch type sheath.

KLSP94730 -

- \$675.00