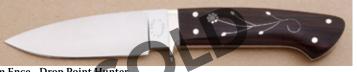

#### D'Alton Holder - Boot Dagger

Fixed Blade, Full Tapered Tang, 3 1/2" Clip Blade, Stainless Steel, Green Mountain Holly Scales, Stainless Bolsters, 7 1/4" Overall, Pre-owned. Not used or carried. Blade has a mirror polish finish. The top edge is not sharpened. The bolsters are engraved by Bruce Christensen. It comes with a brown leather sheath with a metal boot clip on the back. Also comes with a zipper pouch. KLSP94701 - \$1095.00