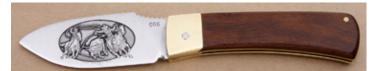

Gaeton Beauchamp - Hunter

Fixed Blade, Full Tang, 3 3/4" Blade, ATS-34 Stainless Steel, Mammoth Ivory Scales, Stainless Bolsters, Black Liners, 8" Overall, Pre-owned. Not used or carried. Satin finish on blade. Back scale has some bark showing. Front scale has scrimshaw of mammoths grazing in field. Front scale has some cracks along the bottom close to liner and at the front pin. Does not come with a sheath but does come with a zipper pouch.