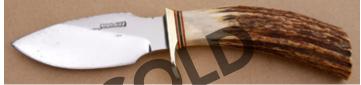

KLSP94694 -- \$450.00

**George Herron - Drop Point Hunter** 

Fixed Blade, Full Tapered Tang, 4 1/2" Blade, Stag Handle Scales, Nickel Silver Guard, Black Liners, 9 1/8" Overall, Pre-owned. Not used or carried. Mirror polished blade. Serial number 2196. Comes with a brown leather pouch sheath hand signed by George Herron.

#### \$ 995.00 KLSP94695