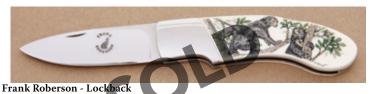

KLSP94757 \$ 695.00

Roderick Chappel - Pheasent Hunter

Fixed Blade, Narrow Tang, 4 1/2" Blade, 440C Stainless Steel, Cocobolo Wood Handle, Brass Guard, Brass Pommel, Blk & N.S. Spacers, 9 1/2" Overall, Preowned. Not used or carried. Blade marked Roderick Caribou Chappel Pheasent on one side and Davis Knives Spokane Wa. September 4, 1972 on the other side. The blade has a few light scratches. It comes with a brown elephant skin leather sheath by Kenny Rowe.

KLSP94758 \$ 995.00