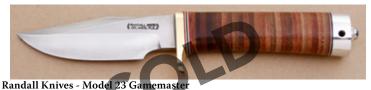

## Wayne Hendrix - Model 32 Drop Point Hunter

Fixed Blade, Full Tapered Tang, 3 3/4" Blade, ATS-34 Stainless Steel, 58-60 RC, Mammoth Bark Ivory Scales, Stainless Guard, Black Liners, 8 1/4" Overall, New not pre-owned. The blade is hollow ground and has a mirror polish finish. It comes with a brown leather pouch type sheath.

KLSP94730 -

- \$675.00