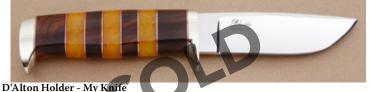

#### D'Alton Holder - Boot Dagger

Fixed Blade, Full Tapered Tang, 3 1/2" Clip Blade, Stainless Steel, Green Mountain Holly Scales, Stainless Bolsters, 7 1/4" Overall, Pre-owned. Not used or carried. Blade has a mirror polish finish. The top edge is not sharpened. The bolsters are engraved by Bruce Christensen. It comes with a brown leather sheath with a metal boot clip on the back. Also comes with a zipper pouch. KLSP94701 - \$1095.00