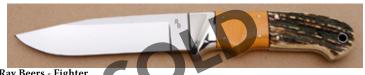

#### Ray Beers - Fighter

Fixed Blade, Single Finger Groove, Full Tapered Tang, 5" Clip Blade, Stag & Ivory Micarta Scales, Nickel Slvr Bolsters, Black Liners, 97/8" Overall, Pre-owned. Not used or carried. Mirror polished blade. This knife is not dated. Nice stag with patina on both sides. Comes with a black leather pouch sheath. KLSP94773 -- \$565.00