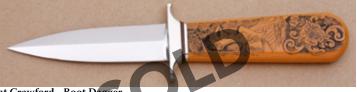

#### D'Alton Holder - Boot Dagger

Fixed Blade, Full Tapered Tang, 3 1/2" Clip Blade, Stainless Steel, Green Mountain Holly Scales, Stainless Bolsters, 7 1/4" Overall, Pre-owned. Not used or carried. Blade has a mirror polish finish. The top edge is not sharpened. The bolsters are engraved by Bruce Christensen. It comes with a brown leather sheath with a metal boot clip on the back. Also comes with a zipper pouch. KLSP94701 - \$1095.00