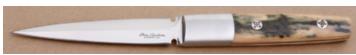

#### Roger Bergh - Ivory Willow Hunter

Fixed Blade, Narrow Tang, 3 1/4" Blade, Damascus Steel, Mammoth Ivory & Walnut Handle, Mammoth Ivory Guard, Mammoth Ivory Pommel, Nickel Silver Spacer, 8 3/4" Overall, Pre-owned. Not used or carried. Guard and pommel are carved. Roger is a Swedish knifemaker. Comes with a brown leather sheath and a zipper pouch.

KLSP94711 ·

- \$1595.00

Peter Martin - Bowie

Fixed Blade, Coffin Shaped Handle, Full Tapered Tang, 11 1/2" Blade, Blued Damascus Steel, Exotic Wood Handle Scales, Blued Steel Guard, 16 3/4" Overall, Pre-owned. Not used or carried. Half of the top of the blade has a false edge and the other half is fileworked. Comes with an exotic leather half sheath with a frog stud. It also comes in a zipper pouch.