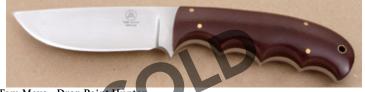

## Wayne Hendrix - Model 32 Drop Point Hunter

Fixed Blade, Full Tapered Tang, 3 3/4" Blade, ATS-34 Stainless Steel, 58-60 RC, Mammoth Bark Ivory Scales, Stainless Guard, Black Liners, 8 1/4" Overall, New not pre-owned. The blade is hollow ground and has a mirror polish finish. It comes with a brown leather pouch type sheath.

KLSP94730 -

- \$675.00