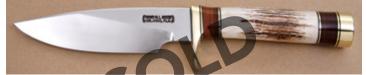

Fixed Blade, Full Narrow Tang, 4 1/2" Blade, 0-1 Tool Steel, Stacked Leather Handle, Brass Guard, Aluminum Butt Cap, Red, Wht, Blu Spacer, 9 1/8" Overall, Pre-owned. Not used or carried. Older made knife. Comes with a Johnson rough back leather sheath.

KLSP94542

\$ 535.00

Bob Ogg - Slip Joint Folder

Folder, 3 1/2" Blade, Cocobolo Wood Handle Scales, Brass Bolsters, Brass Liners, 4 1/2" Closed, Pre-owned. Not used or carried. Etching on front of blade by Shaw-Leibowtz in 1972. Mirror polish on blade. Serial #82. No pouch. KLSP94543 \$475.00