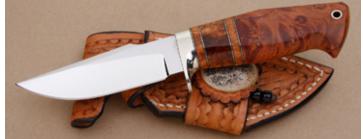

#### Roger Bergh - Ivory Willow Hunter

Fixed Blade, Narrow Tang, 3 1/4" Blade, Damascus Steel, Mammoth Ivory & Walnut Handle, Mammoth Ivory Guard, Mammoth Ivory Pommel, Nickel Silver Spacer, 8 3/4" Overall, Pre-owned. Not used or carried. Guard and pommel are carved. Roger is a Swedish knifemaker. Comes with a brown leather sheath and a zipper pouch.

KLSP94711 ·

- \$1595.00

Peter Martin - Bowie

Fixed Blade, Coffin Shaped Handle, Full Tapered Tang, 11 1/2" Blade, Blued Damascus Steel, Exotic Wood Handle Scales, Blued Steel Guard, 16 3/4" Overall, Pre-owned. Not used or carried. Half of the top of the blade has a false edge and the other half is fileworked. Comes with an exotic leather half sheath with a frog stud. It also comes in a zipper pouch.