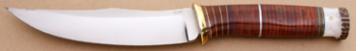

### Randall Knives - Model 25-5 Trapper

Fixed Blade, Narrow Tang, 5" Drop Point Blade, 0-1 Tool Steel, Stag & Leather Handle, Brass Guard, Brass Butt Cap, Brass & Blk Spacers, 9 1/2" Overall, Preowned. Not used or carried. Comes with a brown leather pouch sheath with a sharpening stone in the pouch and a zipper pouch. - \$725.00

KLSP94574 -