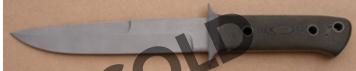

#### James Scroggs - Fighter

Fixed Blade, Narrow Tang, 6" Tactical Blade, 8670 Steel, English Walnut Handle, Stainless Guard, 11 1/8" Overall, New from the maker. Blade has a beadblast finish. Comes with a camo Spec Ops sheath. - \$425.00

KLSP94716 -