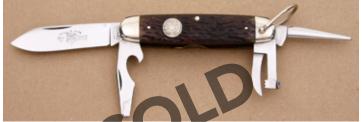

#### Remington Knives - R\$3333 Boy Scout Knife

Folder, 2 5/8" Spear Point, Bottle opener-Can opener, Jigged Bone, Nickel Silver, Brass, Scout Shield, 3 3/4" Closed, Pre-owned. Does not appear to have been used or carried. The center brass liner is milled on the back side. It also has a punch blade with bluing still on it. It comes in the original paper wrapping and box. KLSP94622 -- \$1235.00