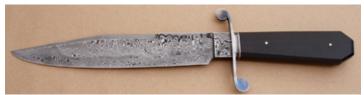

KLSP94757 \$ 695.00

Roderick Chappel - Pheasent Hunter

Fixed Blade, Narrow Tang, 4 1/2" Blade, 440C Stainless Steel, Cocobolo Wood Handle, Brass Guard, Brass Pommel, Blk & N.S. Spacers, 9 1/2" Overall, Preowned. Not used or carried. Blade marked Roderick Caribou Chappel Pheasent on one side and Davis Knives Spokane Wa. September 4, 1972 on the other side. The blade has a few light scratches. It comes with a brown elephant skin leather sheath by Kenny Rowe.

KLSP94758 \$ 995.00