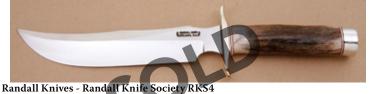

#### Randall Knives - RKS #4 Club Knife

Fixed Blade, Full Narrow Tang, 8" Upswept Blade, 0-1 Tool Steel, Stacked Leather Handle, Brass Guard, Duralumin Butt Cap, Red, Wht, Blu Spacer, 13 3/8" Overall, Pre-owned. Not used or carried but has been very lightly resharpened. Both sides of the blade and the tang close to the guard has rust spots. The serial number is 535. It comes with a brown leather sheath with a sharpening stone in the pouch. KLSP94718 - \$450.00