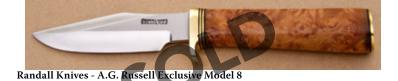

## Wayne Hendrix - Model 32 Drop Point Hunter

Fixed Blade, Full Tapered Tang, 3 3/4" Blade, ATS-34 Stainless Steel, 58-60 RC, Mammoth Bark Ivory Scales, Stainless Guard, Black Liners, 8 1/4" Overall, New not pre-owned. The blade is hollow ground and has a mirror polish finish. It comes with a brown leather pouch type sheath.

KLSP94730 -

- \$675.00