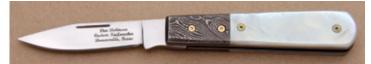

KLSP94694 -- \$450.00

**George Herron - Drop Point Hunter** 

Fixed Blade, Full Tapered Tang, 4 1/2" Blade, Stag Handle Scales, Nickel Silver Guard, Black Liners, 9 1/8" Overall, Pre-owned. Not used or carried. Mirror polished blade. Serial number 2196. Comes with a brown leather pouch sheath hand signed by George Herron.

#### \$ 995.00 KLSP94695