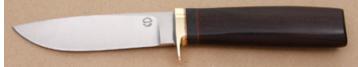

KLSP94757 \$ 695.00

Roderick Chappel - Pheasent Hunter

Fixed Blade, Narrow Tang, 4 1/2" Blade, 440C Stainless Steel, Cocobolo Wood Handle, Brass Guard, Brass Pommel, Blk & N.S. Spacers, 9 1/2" Overall, Preowned. Not used or carried. Blade marked Roderick Caribou Chappel Pheasent on one side and Davis Knives Spokane Wa. September 4, 1972 on the other side. The blade has a few light scratches. It comes with a brown elephant skin leather sheath by Kenny Rowe.

KLSP94758 \$ 995.00