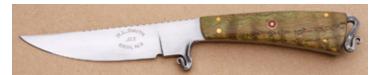

#### **Ruffin Johnson - Drop Point Hunter**

Fixed Blade, Narrow Tang, 4 3/8" Blade, 440C Stainless Steel, Stag & Wood Handle, Nickel Silver Guard, Nickel Slvr Butt Cap, Blk & Wht Spacers, 8 7/8" Overall, Pre-owned. Not used or carried. Filework on the top of the blade. Comes with a tan leather basketweave sheath.

KLSP94757 \$ 695.00

Roderick Chappel - Pheasent Hunter

Fixed Blade, Narrow Tang, 4 1/2" Blade, 440C Stainless Steel, Cocobolo Wood Handle, Brass Guard, Brass Pommel, Blk & N.S. Spacers, 9 1/2" Overall, Preowned. Not used or carried. Blade marked Roderick Caribou Chappel Pheasent on one side and Davis Knives Spokane Wa. September 4, 1972 on the other side. The blade has a few light scratches. It comes with a brown elephant skin leather sheath by Kenny Rowe.