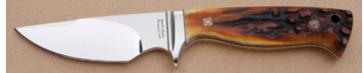

KLSP94694 -- \$450.00

**George Herron - Drop Point Hunter** 

Fixed Blade, Full Tapered Tang, 4 1/2" Blade, Stag Handle Scales, Nickel Silver Guard, Black Liners, 9 1/8" Overall, Pre-owned. Not used or carried. Mirror polished blade. Serial number 2196. Comes with a brown leather pouch sheath hand signed by George Herron.

#### \$ 995.00 KLSP94695