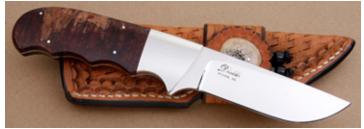

#### Roger Bergh - Ivory Willow Hunter

Fixed Blade, Narrow Tang, 3 1/4" Blade, Damascus Steel, Mammoth Ivory & Walnut Handle, Mammoth Ivory Guard, Mammoth Ivory Pommel, Nickel Silver Spacer, 8 3/4" Overall, Pre-owned. Not used or carried. Guard and pommel are carved. Roger is a Swedish knifemaker. Comes with a brown leather sheath and a zipper pouch.

KLSP94711 ·

- \$1595.00

Peter Martin - Bowie

Fixed Blade, Coffin Shaped Handle, Full Tapered Tang, 11 1/2" Blade, Blued Damascus Steel, Exotic Wood Handle Scales, Blued Steel Guard, 16 3/4" Overall, Pre-owned. Not used or carried. Half of the top of the blade has a false edge and the other half is fileworked. Comes with an exotic leather half sheath with a frog stud. It also comes in a zipper pouch.