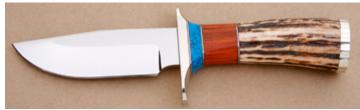

#### Roger Bergh - Ivory Willow Hunter

Fixed Blade, Narrow Tang, 3 1/4" Blade, Damascus Steel, Mammoth Ivory & Walnut Handle, Mammoth Ivory Guard, Mammoth Ivory Pommel, Nickel Silver Spacer, 8 3/4" Overall, Pre-owned. Not used or carried. Guard and pommel are carved. Roger is a Swedish knifemaker. Comes with a brown leather sheath and a zipper pouch.

KLSP94711 ·

- \$1595.00

Peter Martin - Bowie

Fixed Blade, Coffin Shaped Handle, Full Tapered Tang, 11 1/2" Blade, Blued Damascus Steel, Exotic Wood Handle Scales, Blued Steel Guard, 16 3/4" Overall, Pre-owned. Not used or carried. Half of the top of the blade has a false edge and the other half is fileworked. Comes with an exotic leather half sheath with a frog stud. It also comes in a zipper pouch.