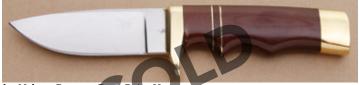

Shipping outside the U.S. will be billed at actual cost. Sorry, No COD Shipments.

All fixed blades include a sheath unless otherwise noted. Folders do not include a pouch unless so indicated.

Randall Knives - Model 7 Hunter

Fixed Blade, Full Narrow Tang, 4 1/2" Blade, 0-1 Tool Steel, Stacked Leather Handle, Brass Guard, Aluminum Butt Cap, Red, Wht, Blu Spacer, 9 1/8" Overall, Pre-owned. Not used or carried. Older made knife. Comes with a Johnson rough back leather sheath.

KLSP94542

\$ 535.00

Bob Ogg - Slip Joint Folder

Folder, 3 1/2" Blade, Cocobolo Wood Handle Scales, Brass Bolsters, Brass Liners, 4 1/2" Closed, Pre-owned. Not used or carried. Etching on front of blade by Shaw-Leibowtz in 1972. Mirror polish on blade. Serial #82. No pouch. KLSP94543 \$475.00