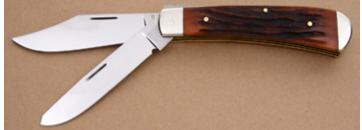

#### Ray Cover - Two Blade Trapper

Folder, 3" Drop Point Blade, 3" Spey Blade, ATS-34 Stainless Steel, Amber Jigged Bone Scales, Stainless Bolsters, Stainless Liners, 4" Closed, Pre-owned. Not used or carried. Hand rubbed satin finish on blades. Bolsters have some very light small handling marks. Comes in a nylon pouch. - \$495.00