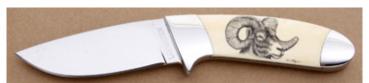

#### Roger Bergh - Ivory Willow Hunter

Fixed Blade, Narrow Tang, 3 1/4" Blade, Damascus Steel, Mammoth Ivory & Walnut Handle, Mammoth Ivory Guard, Mammoth Ivory Pommel, Nickel Silver Spacer, 8 3/4" Overall, Pre-owned. Not used or carried. Guard and pommel are carved. Roger is a Swedish knifemaker. Comes with a brown leather sheath and a zipper pouch.

KLSP94711 ·

- \$1595.00

Peter Martin - Bowie

Fixed Blade, Coffin Shaped Handle, Full Tapered Tang, 11 1/2" Blade, Blued Damascus Steel, Exotic Wood Handle Scales, Blued Steel Guard, 16 3/4" Overall, Pre-owned. Not used or carried. Half of the top of the blade has a false edge and the other half is fileworked. Comes with an exotic leather half sheath with a frog stud. It also comes in a zipper pouch.