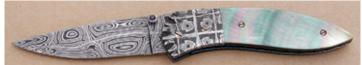

#### Roger Bergh - Ivory Willow Hunter

Fixed Blade, Narrow Tang, 3 1/4" Blade, Damascus Steel, Mammoth Ivory & Walnut Handle, Mammoth Ivory Guard, Mammoth Ivory Pommel, Nickel Silver Spacer, 8 3/4" Overall, Pre-owned. Not used or carried. Guard and pommel are carved. Roger is a Swedish knifemaker. Comes with a brown leather sheath and a zipper pouch.

KLSP94711 ·

- \$1595.00

Peter Martin - Bowie

Fixed Blade, Coffin Shaped Handle, Full Tapered Tang, 11 1/2" Blade, Blued Damascus Steel, Exotic Wood Handle Scales, Blued Steel Guard, 16 3/4" Overall, Pre-owned. Not used or carried. Half of the top of the blade has a false edge and the other half is fileworked. Comes with an exotic leather half sheath with a frog stud. It also comes in a zipper pouch.