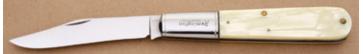

#### **Remington Knives - Daddy Barlow**

Folder, 3 7/8" Clip, Carbon Steel, Pearl Celluloid, Iron Bolsters, Iron Liners, 5" Closed, Pre-owned. Made in the 1930s or 40s. Has been refinished. Handles have some shrinkage. Tiny spot of pitting on one bolster. Mirror polish on blade. No pouch.