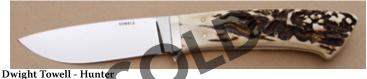

KLSP94694 -- \$450.00

**George Herron - Drop Point Hunter** 

Fixed Blade, Full Tapered Tang, 4 1/2" Blade, Stag Handle Scales, Nickel Silver Guard, Black Liners, 9 1/8" Overall, Pre-owned. Not used or carried. Mirror polished blade. Serial number 2196. Comes with a brown leather pouch sheath hand signed by George Herron.

#### \$ 995.00 KLSP94695