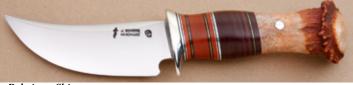

KLSP94694 -- \$450.00

**George Herron - Drop Point Hunter** 

Fixed Blade, Full Tapered Tang, 4 1/2" Blade, Stag Handle Scales, Nickel Silver Guard, Black Liners, 9 1/8" Overall, Pre-owned. Not used or carried. Mirror polished blade. Serial number 2196. Comes with a brown leather pouch sheath hand signed by George Herron.

#### \$ 995.00 KLSP94695