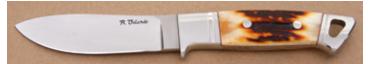

KLSP94757 \$ 695.00

Roderick Chappel - Pheasent Hunter

Fixed Blade, Narrow Tang, 4 1/2" Blade, 440C Stainless Steel, Cocobolo Wood Handle, Brass Guard, Brass Pommel, Blk & N.S. Spacers, 9 1/2" Overall, Preowned. Not used or carried. Blade marked Roderick Caribou Chappel Pheasent on one side and Davis Knives Spokane Wa. September 4, 1972 on the other side. The blade has a few light scratches. It comes with a brown elephant skin leather sheath by Kenny Rowe.

KLSP94758 \$ 995.00