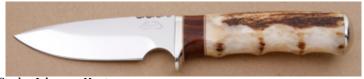

All fixed blade knives include a sheath unless otherwise stated.



#### **Boyd Ashworth - Medium Penguin Linerlock**

Folder, 17/8" Spear Blade, 154CM Stainless, Blue Anodized Titanium Frame, Titanium Liner, 2 1/2" Closed, New from maker. Pre-Ban elephant ivory onlay with scrimshaw of parent emperor penguin & baby by Boyd Ashworth. Back has blue titanium pocket clip in the shape of a flipper. Blade has hand rubbed finish. Zipper pouch.

KLSP94821 -- \$365.00



#### Dietmar Kressler - Small Drop Point Hunter

Fixed Blade, Single Finger Groove Handle, Full Tapered Tang, 2 3/4" Blade, RWL34 Swedish Powder Steel, 62-64 RC, India Stag Scales, Red Liners, 6" Overall, New from the maker. Hand rubbed satin finish. Brown leather pouch type sheath with out a loop for a belt.

KLSP94822 \$ 450.00



#### Gordon Johnson - Hunter

Fixed Blade, Finger Groove Handle, Narrow Tang, 4" Drop Point Blade, Stag & Rosewood Handle, Nickel Silver Guard, Nickel Slvr Butt Cap, Red & Wht Spacers, 8 1/4" Overall, Pre-owned. Not used or carried. Mirror polish and filework on blade. Serial number 1771. Comes in a brown leather pouch type sheath with matching serial number.

KLSP94823 ·





Give us a call at 1-800-255-9034 or email Shella at ce-info@cuttingedge.com for information on how we can help sell your knives.