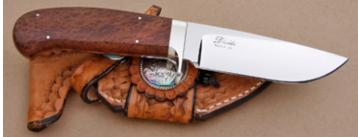

KLSP94757 \$ 695.00

Roderick Chappel - Pheasent Hunter

Fixed Blade, Narrow Tang, 4 1/2" Blade, 440C Stainless Steel, Cocobolo Wood Handle, Brass Guard, Brass Pommel, Blk & N.S. Spacers, 9 1/2" Overall, Preowned. Not used or carried. Blade marked Roderick Caribou Chappel Pheasent on one side and Davis Knives Spokane Wa. September 4, 1972 on the other side. The blade has a few light scratches. It comes with a brown elephant skin leather sheath by Kenny Rowe.

KLSP94758 \$ 995.00