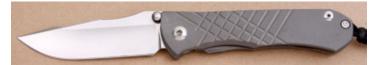

#### Chris Reeve - Umnumzaan Framelock

Folder, 3 3/4" Blade, S35VN Stainless Steel, 58-59 RC, Machined Titanium Handle, 4 3/4" Closed, Pre-owned. Not used or carried. Has dual thumbstuds and a pocket clip. It comes in the original box with all paperwork and a cleaning cloth. Made in June 2013. Also comes with a KSF leather belt pouch. - \$475.00

KLSP94728 -