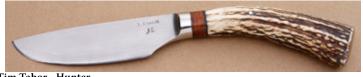

#### Tim Tabor - Hunter

Fixed Blade, Narrow Tang, 4 1/2" Blade, 5160 Carbon Steel, Stag & Leather, Integral Bolster, Mokume Butt Cap, Black Spacers, 9 1/2" Overall, Pre-owned. Not used or carried. Blade has a satin finish. Stag is pinned. Does not come with a sheath or a pouch.

KLSP94723 — - \$395.00