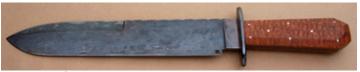

#### Roger Bergh - Ivory Willow Hunter

Fixed Blade, Narrow Tang, 3 1/4" Blade, Damascus Steel, Mammoth Ivory & Walnut Handle, Mammoth Ivory Guard, Mammoth Ivory Pommel, Nickel Silver Spacer, 8 3/4" Overall, Pre-owned. Not used or carried. Guard and pommel are carved. Roger is a Swedish knifemaker. Comes with a brown leather sheath and a zipper pouch.

KLSP94711 ·

- \$1595.00

Peter Martin - Bowie

Fixed Blade, Coffin Shaped Handle, Full Tapered Tang, 11 1/2" Blade, Blued Damascus Steel, Exotic Wood Handle Scales, Blued Steel Guard, 16 3/4" Overall, Pre-owned. Not used or carried. Half of the top of the blade has a false edge and the other half is fileworked. Comes with an exotic leather half sheath with a frog stud. It also comes in a zipper pouch.