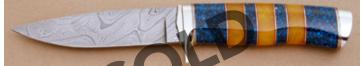

#### Roger Bergh - Ivory Willow Hunter

Fixed Blade, Narrow Tang, 3 1/4" Blade, Damascus Steel, Mammoth Ivory & Walnut Handle, Mammoth Ivory Guard, Mammoth Ivory Pommel, Nickel Silver Spacer, 8 3/4" Overall, Pre-owned. Not used or carried. Guard and pommel are carved. Roger is a Swedish knifemaker. Comes with a brown leather sheath and a zipper pouch.

KLSP94711 ·

- \$1595.00

Peter Martin - Bowie

Fixed Blade, Coffin Shaped Handle, Full Tapered Tang, 11 1/2" Blade, Blued Damascus Steel, Exotic Wood Handle Scales, Blued Steel Guard, 16 3/4" Overall, Pre-owned. Not used or carried. Half of the top of the blade has a false edge and the other half is fileworked. Comes with an exotic leather half sheath with a frog stud. It also comes in a zipper pouch.