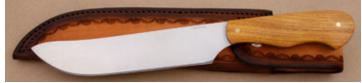

KLSP94757 \$ 695.00

Roderick Chappel - Pheasent Hunter

Fixed Blade, Narrow Tang, 4 1/2" Blade, 440C Stainless Steel, Cocobolo Wood Handle, Brass Guard, Brass Pommel, Blk & N.S. Spacers, 9 1/2" Overall, Preowned. Not used or carried. Blade marked Roderick Caribou Chappel Pheasent on one side and Davis Knives Spokane Wa. September 4, 1972 on the other side. The blade has a few light scratches. It comes with a brown elephant skin leather sheath by Kenny Rowe.

KLSP94758 \$ 995.00