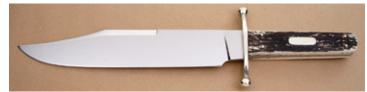

Fixed Blade, Full Narrow Tang, 4 1/2" Blade, 0-1 Tool Steel, Stacked Leather Handle, Brass Guard, Aluminum Butt Cap, Red, Wht, Blu Spacer, 9 1/8" Overall, Pre-owned. Not used or carried. Older made knife. Comes with a Johnson rough back leather sheath.