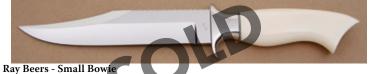

#### **Ray Beers - Tanto**

Fixed Blade, Narrow Tang, 5 1/2" Blade, Premium Cocobolo Handle, Nickel Silver Guard, 9 1/4" Overall, Pre-owned. Not used or carried. Mirror polish finish on blade. Serial number 058. Comes with a leather sheath by maker.

#### KLSP94766 -- \$400.00

#### Ray Beers - Fighter

Fixed Blade, Single Finger Groove, Full Tapered Tang, 5" Clip Blade, Stag & Ivory Micarta Scales, Nickel Slvr Bolsters, Black Liners, 97/8" Overall, Pre-owned. Not used or carried. Mirror polished blade. This knife is not dated. Nice stag with patina on both sides. Comes with a black leather pouch sheath. KLSP94773 -- \$565.00