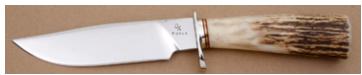

#### Roger Bergh - Ivory Willow Hunter

Fixed Blade, Narrow Tang, 3 1/4" Blade, Damascus Steel, Mammoth Ivory & Walnut Handle, Mammoth Ivory Guard, Mammoth Ivory Pommel, Nickel Silver Spacer, 8 3/4" Overall, Pre-owned. Not used or carried. Guard and pommel are carved. Roger is a Swedish knifemaker. Comes with a brown leather sheath and a zipper pouch.

KLSP94711 ·

- \$1595.00

Peter Martin - Bowie

Fixed Blade, Coffin Shaped Handle, Full Tapered Tang, 11 1/2" Blade, Blued Damascus Steel, Exotic Wood Handle Scales, Blued Steel Guard, 16 3/4" Overall, Pre-owned. Not used or carried. Half of the top of the blade has a false edge and the other half is fileworked. Comes with an exotic leather half sheath with a frog stud. It also comes in a zipper pouch.