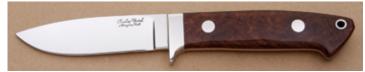

KLSP94757 \$ 695.00

Roderick Chappel - Pheasent Hunter

Fixed Blade, Narrow Tang, 4 1/2" Blade, 440C Stainless Steel, Cocobolo Wood Handle, Brass Guard, Brass Pommel, Blk & N.S. Spacers, 9 1/2" Overall, Preowned. Not used or carried. Blade marked Roderick Caribou Chappel Pheasent on one side and Davis Knives Spokane Wa. September 4, 1972 on the other side. The blade has a few light scratches. It comes with a brown elephant skin leather sheath by Kenny Rowe.

KLSP94758 \$ 995.00