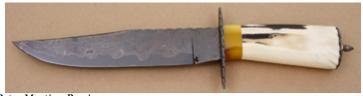

#### Roger Bergh - Ivory Willow Hunter

Fixed Blade, Narrow Tang, 3 1/4" Blade, Damascus Steel, Mammoth Ivory & Walnut Handle, Mammoth Ivory Guard, Mammoth Ivory Pommel, Nickel Silver Spacer, 8 3/4" Overall, Pre-owned. Not used or carried. Guard and pommel are carved. Roger is a Swedish knifemaker. Comes with a brown leather sheath and a zipper pouch.

KLSP94711 ·

- \$1595.00

Peter Martin - Bowie

Fixed Blade, Coffin Shaped Handle, Full Tapered Tang, 11 1/2" Blade, Blued Damascus Steel, Exotic Wood Handle Scales, Blued Steel Guard, 16 3/4" Overall, Pre-owned. Not used or carried. Half of the top of the blade has a false edge and the other half is fileworked. Comes with an exotic leather half sheath with a frog stud. It also comes in a zipper pouch.