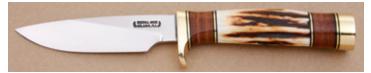

KLSP94694 -- \$450.00

**George Herron - Drop Point Hunter** 

Fixed Blade, Full Tapered Tang, 4 1/2" Blade, Stag Handle Scales, Nickel Silver Guard, Black Liners, 9 1/8" Overall, Pre-owned. Not used or carried. Mirror polished blade. Serial number 2196. Comes with a brown leather pouch sheath hand signed by George Herron.

#### \$ 995.00 KLSP94695