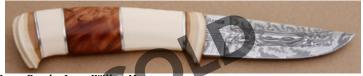

KLSP94694 -- \$450.00

**George Herron - Drop Point Hunter** 

Fixed Blade, Full Tapered Tang, 4 1/2" Blade, Stag Handle Scales, Nickel Silver Guard, Black Liners, 9 1/8" Overall, Pre-owned. Not used or carried. Mirror polished blade. Serial number 2196. Comes with a brown leather pouch sheath hand signed by George Herron.

#### \$ 995.00 KLSP94695