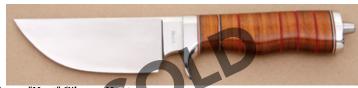

## Wayne Hendrix - Model 32 Drop Point Hunter

Fixed Blade, Full Tapered Tang, 3 3/4" Blade, ATS-34 Stainless Steel, 58-60 RC, Mammoth Bark Ivory Scales, Stainless Guard, Black Liners, 8 1/4" Overall, New not pre-owned. The blade is hollow ground and has a mirror polish finish. It comes with a brown leather pouch type sheath.

KLSP94730 -

- \$675.00