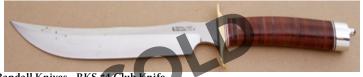

#### Randall Knives - RKS #4 Club Knife

Fixed Blade, Full Narrow Tang, 8" Upswept Blade, 0-1 Tool Steel, Stacked Leather Handle, Brass Guard, Duralumin Butt Cap, Red, Wht, Blu Spacer, 13 3/8" Overall, Pre-owned. Not used or carried but has been very lightly resharpened. Both sides of the blade and the tang close to the guard has rust spots. The serial number is 535. It comes with a brown leather sheath with a sharpening stone in the pouch. KLSP94718 - \$450.00