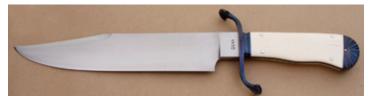

#### **R.W. Loveless - Fighter**

Fixed Blade, Full Tapered Tang, 5" Tactical Blade, Stainless Steel, Brown Linen Micarta Scales, Brass Guard, Brown Liners, 9 5/8" Overall, Pre-owned. Has been carried, used, & resharpened. The blade has pitting on both sides and has been r epolished. Marked Lawndale, California. Serial number 178. Comes with a brown leather sheath.

KLSP94738

- \$1395.00