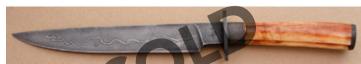

#### Roger Bergh - Ivory Willow Hunter

Fixed Blade, Narrow Tang, 3 1/4" Blade, Damascus Steel, Mammoth Ivory & Walnut Handle, Mammoth Ivory Guard, Mammoth Ivory Pommel, Nickel Silver Spacer, 8 3/4" Overall, Pre-owned. Not used or carried. Guard and pommel are carved. Roger is a Swedish knifemaker. Comes with a brown leather sheath and a zipper pouch.

KLSP94711 ·

- \$1595.00

Peter Martin - Bowie

Fixed Blade, Coffin Shaped Handle, Full Tapered Tang, 11 1/2" Blade, Blued Damascus Steel, Exotic Wood Handle Scales, Blued Steel Guard, 16 3/4" Overall, Pre-owned. Not used or carried. Half of the top of the blade has a false edge and the other half is fileworked. Comes with an exotic leather half sheath with a frog stud. It also comes in a zipper pouch.