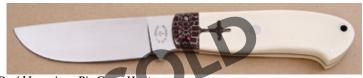

KLSP94694 -- \$450.00

**George Herron - Drop Point Hunter** 

Fixed Blade, Full Tapered Tang, 4 1/2" Blade, Stag Handle Scales, Nickel Silver Guard, Black Liners, 9 1/8" Overall, Pre-owned. Not used or carried. Mirror polished blade. Serial number 2196. Comes with a brown leather pouch sheath hand signed by George Herron.

#### \$ 995.00 KLSP94695