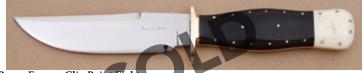

KLSP94757 \$ 695.00

Roderick Chappel - Pheasent Hunter

Fixed Blade, Narrow Tang, 4 1/2" Blade, 440C Stainless Steel, Cocobolo Wood Handle, Brass Guard, Brass Pommel, Blk & N.S. Spacers, 9 1/2" Overall, Preowned. Not used or carried. Blade marked Roderick Caribou Chappel Pheasent on one side and Davis Knives Spokane Wa. September 4, 1972 on the other side. The blade has a few light scratches. It comes with a brown elephant skin leather sheath by Kenny Rowe.

KLSP94758 \$ 995.00