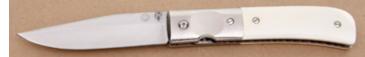

#### C.H. Morris - Linerlock

Folder, 3 3/4" Clip Blade, Stainless Steel, Ancient Ivory Scales, Titanium Bolsters, Titanium Liners, 4 3/4" Closed, Pre-owned. Not used or carried. Hand rubbed finish on blade. Jeweled liners. Single thumbstud. Does not come with a pouch. KLSP94632 \$ 510.00

**Bill King - Linerlock** 

Folder, 2 1/4" Blade, 12C27 Stainless Steel, Ancient Ivory Handle Scales, Titanium Bolsters, Gold Titanium Liners, 3" Closed, Pre-owned. Not used or carried. Ivory back spacer. Blade is hawkbill shape. Liners are fileworked all the way around. Red gemstone in thumbstud. No pouch.

KLSP94634 -

- \$360.00

Give us a call at 1-800-255-9034 or email Shella at ce-info@cuttingedge.com for information on how we can help sell your knives.