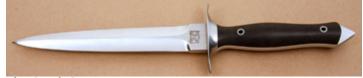

#### D'Alton Holder - Boot Dagger

Fixed Blade, Full Tapered Tang, 3 1/2" Clip Blade, Stainless Steel, Green Mountain Holly Scales, Stainless Bolsters, 7 1/4" Overall, Pre-owned. Not used or carried. Blade has a mirror polish finish. The top edge is not sharpened. The bolsters are engraved by Bruce Christensen. It comes with a brown leather sheath with a metal boot clip on the back. Also comes with a zipper pouch. KLSP94701 - \$1095.00