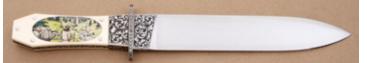

#### Roger Bergh - Ivory Willow Hunter

Fixed Blade, Narrow Tang, 3 1/4" Blade, Damascus Steel, Mammoth Ivory & Walnut Handle, Mammoth Ivory Guard, Mammoth Ivory Pommel, Nickel Silver Spacer, 8 3/4" Overall, Pre-owned. Not used or carried. Guard and pommel are carved. Roger is a Swedish knifemaker. Comes with a brown leather sheath and a zipper pouch.

KLSP94711 ·

- \$1595.00

Peter Martin - Bowie

Fixed Blade, Coffin Shaped Handle, Full Tapered Tang, 11 1/2" Blade, Blued Damascus Steel, Exotic Wood Handle Scales, Blued Steel Guard, 16 3/4" Overall, Pre-owned. Not used or carried. Half of the top of the blade has a false edge and the other half is fileworked. Comes with an exotic leather half sheath with a frog stud. It also comes in a zipper pouch.