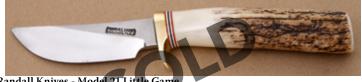

#### Randall Knives - Model 21 Little Game

Fixed Blade, Narrow Tang, 3 1/4" Blade, 0-1 Tool Steel, Stag Handle, Brass Guard, Red, Wht, Blu Spacer, 7 5/8" Overall, Pre-owned. Not used or carried. Has some tiny surface rust spots. No pitting. Comes with a brown leather sheath. No pouch. KLSP94607 \$ 360.00