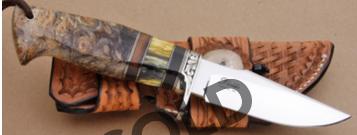

d a zipper pouch. - \$795.00

KLSP94706 -



#### Joe Flournoy - Small Bowie

Fixed Blade, Full Tang, 5 1/2" Clip, Damascus Steel, Mother of Pearl Handle Scales, Stainless Guard, 9 1/4" Overall, Pre-owned. Not used or carried. Some machine marks on the pearl around the tang. Does not come with a sheath but does come with a oak wood display box.

KLSP94707 · \$795.00



#### D'Alton Holder - Clip Point Hunter

Fixed Blade, Finger Groove Handle, Full Tapered Tang, 3 1/8" Blade, Stainless Steel, Snow Marble Handle Scales, Stainless Bolsters, 7" Overall, Pre-owned. Not used or carried. Mirror polish finish on blade. Marked Peoria, Az. Comes with a brown leather basketweave type sheath in a zipper pouch. Sheath has an oosic concho. Engraving on bolsters by Pat Holder.

KLSP94708 \$ 925.00







#### D'Alton Holder - Natchez

Fixed Blade, Narrow Tang, 4 1/8" Clip Blade, ATS-34 Stainless Steel, Box Elder Burl Wood Handle, Nickel Silver Guard, Amber & Wood Spacers, 9" Overall, Pre-owned. Not used or carried. The spacers are African blackwood & smokey gold amber. Its marked Peoria, Az. The guard was engraved by Pat Holder. It comes with a leather sheath with beads and an oosic concho. It also comes with a zipper pouch.

KLSP94709 - \$1095.00



#### Steve Dunn - S-Guard Bowie

Fixed Blade, Full Tang, 10 1/8" Clip, Ivory Handle Scales, Blued Steel Guard, Blued Steel Butt Cap, Blued Steel Collar, 15 1/4" Overall, Pre-owned. Not used or carried. Guard & butt caps are fileworked. Tang is also blued. Satin finish on blade. No sheath. Zipper pouch only.

KLSP94710 -\$1995.00



#### Roge