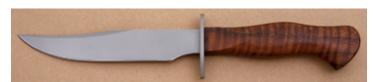

KLSP94694 -- \$450.00

**George Herron - Drop Point Hunter** 

Fixed Blade, Full Tapered Tang, 4 1/2" Blade, Stag Handle Scales, Nickel Silver Guard, Black Liners, 9 1/8" Overall, Pre-owned. Not used or carried. Mirror polished blade. Serial number 2196. Comes with a brown leather pouch sheath hand signed by George Herron.

#### \$ 995.00 KLSP94695