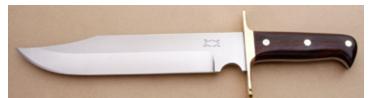

#### William Patrick - Hunter

Fixed Blade, Full Tapered Tang, 4" Blade, Stainless Steel, Box Elder Wood Scales, Stainless Bolsters, Blk, Red, Wht Spacer, 8 1/2" Overall, Pre-owned. Not used or carried. Hollow ground mirror polished blade. The top of the blade and tang are fileworked. Comes with a brown leather sheath.

KLSP94673 — - \$385.00



**Terry Treutel - Hunter** 

Fixed Blade, Full Tang, 3 3/4" Blade, Stainless Steel, Cococbolo Wood Handle Scales, 8 1/2" Overall, Pre-owned. Not used or carried. Bolsters are made from buffalo horn. Blade has hollow ground and has a mirror polish. It is marked TAT Custom Knives. The blade also has filework on the top. It comes with a tan leather sheath.

KLSP94674

- \$385.00

Do you have knives to sell? E-mail Shella at ce-info@cuttingedge.com



#### **Edmund Davidson - Bowie**

Fixed Blade, Full Tang, 11" Clip Point Blade, ATS-34 Stainless Steel, Desert Ironwood Scales, Brass Guard, 16 1/4" Overall, Pre-owned. Not used or carried. Some very light handling marks on the guard and handles. Blade has a satin finish. Comes with a brown leather sheath.

KLSP94675 -

- \$895.00



#### **Dennis DesJardins - Spearpoint Bowie**

Fixed Blade, Narrow Tang, 4 3/4" Blade, 1084 & 15N20 Damascus Steel, Stag & Maple Wood Handle, Brass Guard, Stag Crown Pommel, Red & Brass Spacers, 9 3/4" Overall, Pre-owned. Not used or carried. Brass spacer fileworked. Top of blade is also fileworked. Pommel is not polished. Comes with a brown leather sheath and a zipper pouch.

KLSP94677 -\$ 625.00



#### Josh Smith - Damascus Hunter

Fixed Blade, Narrow Tan