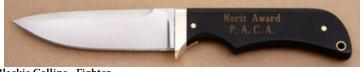

#### **Blackie Collins - Fighter**

Fixed Blade, Single Finger Groove Handle, 4 3/8" Blade, Stainless Steel, Black Micarta Handle, Nickel Silver Guard, 9" Overall, Pre-owned. Not used or carried. Has handling marks on the guard. Shield in the handle is marked Blackie Collins Knives. Opposite side of handle is marked Merit Award P.A.C.A. Comes in a brown leather belt sheath. The age of this knife is not known. - \$810.00

KLSP94583 -