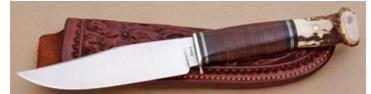

KLSP94758 \$ 995.00

KLSP94757 \$ 695.00

Roderick Chappel - Pheasent Hunter

Fixed Blade, Narrow Tang, 4 1/2" Blade, 440C Stainless Steel, Cocobolo Wood Handle, Brass Guard, Brass Pommel, Blk & N.S. Spacers, 9 1/2" Overall, Preowned. Not used or carried. Blade marked Roderick Caribou Chappel Pheasent on one side and Davis Knives Spokane Wa. September 4, 1972 on the other side. The blade has a few light scratches. It comes with a brown elephant skin leather sheath by Kenny Rowe.