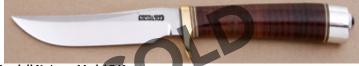

Shipping outside the U.S. will be billed at actual cost. Sorry, No COD Shipments.

All fixed blades include a sheath unless otherwise noted. Folders do not include a pouch unless so indicated.

Randall Knives - Model 7 Hunter

Fixed Blade, Full Narrow Tang, 4 1/2" Blade, 0-1 Tool Steel, Stacked Leather Handle, Brass Guard, Aluminum Butt Cap, Red, Wht, Blu Spacer, 9 1/8" Overall, Pre-owned. Not used or carried. Older made knife. Comes with a Johnson rough back leather sheath.