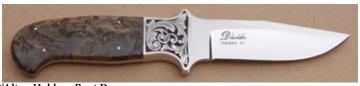

KLSP94757 \$ 695.00

Roderick Chappel - Pheasent Hunter

Fixed Blade, Narrow Tang, 4 1/2" Blade, 440C Stainless Steel, Cocobolo Wood Handle, Brass Guard, Brass Pommel, Blk & N.S. Spacers, 9 1/2" Overall, Preowned. Not used or carried. Blade marked Roderick Caribou Chappel Pheasent on one side and Davis Knives Spokane Wa. September 4, 1972 on the other side. The blade has a few light scratches. It comes with a brown elephant skin leather sheath by Kenny Rowe.

KLSP94758 \$ 995.00