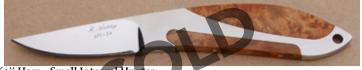

KLSP94757 \$ 695.00

Roderick Chappel - Pheasent Hunter

Fixed Blade, Narrow Tang, 4 1/2" Blade, 440C Stainless Steel, Cocobolo Wood Handle, Brass Guard, Brass Pommel, Blk & N.S. Spacers, 9 1/2" Overall, Preowned. Not used or carried. Blade marked Roderick Caribou Chappel Pheasent on one side and Davis Knives Spokane Wa. September 4, 1972 on the other side. The blade has a few light scratches. It comes with a brown elephant skin leather sheath by Kenny Rowe.

KLSP94758 \$ 995.00