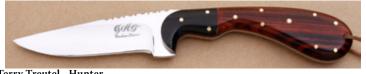

KLSP94757 \$ 695.00

Roderick Chappel - Pheasent Hunter

Fixed Blade, Narrow Tang, 4 1/2" Blade, 440C Stainless Steel, Cocobolo Wood Handle, Brass Guard, Brass Pommel, Blk & N.S. Spacers, 9 1/2" Overall, Preowned. Not used or carried. Blade marked Roderick Caribou Chappel Pheasent on one side and Davis Knives Spokane Wa. September 4, 1972 on the other side. The blade has a few light scratches. It comes with a brown elephant skin leather sheath by Kenny Rowe.

KLSP94758 \$ 995.00