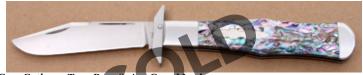

KLSP94561 -\$ 855.00

Folder, 3" Blade, Damascus Steel, Stainless Interframe Handle, Abalone Inlays, 3 7/8" Closed, Pre-owned. Not used or carried. The handle has some light scratches and scuffs due to handling. Tang marked DJH. Comes in a nylon pouch. \$725.00

KLSP94562 -