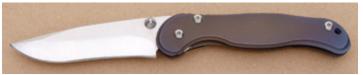

#### Chris Reeve - Umnumzaan Framelock

Folder, 3 3/4" Blade, S35VN Stainless Steel, 58-59 RC, Machined Titanium Handle, 4 3/4" Closed, Pre-owned. Not used or carried. Has dual thumbstuds and a pocket clip. It comes in the original box with all paperwork and a cleaning cloth. Made in June 2013. Also comes with a KSF leather belt pouch. - \$475.00