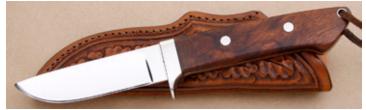

dle has cracks in ivory at both top pins. Scrimshaw of 2 miners at camp in color. Engraving & scrimshaw done by Michael Collins. No sheath. Zipper pouch. Blade has hand rubbed finish.

KLSP94666 -

**\$ 2075.00** 



Fixed Blade, Full Narrow Tang, 4 1/2" Blade, Fluted Ancient Ivory Handle, Nickel Silver Guard, Stainless Pommel, 9" Overall, Pre-owned. Not used or carried. Hand rubbed finish on blade. Top two inches of blade sharpened. No cracks or chips in ivory. No sheath. Comes in a zipper pouch. - \$885.00

KLSP94670 -



Tom Mayo - Drop Point Hunter

Fixed Blade, Finger Groove Handle, Full Tang, 3 5/8" Blade, ATS-34 Stainless, Maroon Micarta Scales, 7 3/4" Overall, Pre-owned. Not used or carried. Hand rubbed finish on blade. Brown leather pouch type sheath.

#### KLSP94671 -- \$425.00



**Steve Smart - Hunter** 

Fixed Blade, Full Tang, 3 7/8" Blade, Stainless Steel, Desert Ironwood Scales, Stainless Guard, 8 3/4" Overall, Pre-owned. Not used or carried. May have been very lightly resharpened. Has a mirror polished hollow ground blade. Comes in a brown leather custom sheath by Sonja Lee with oak leaves tooled on the front. KLSP94672 -- \$385.00



#### William Patrick - Hunter

Fixed Blade, Full Tapered Tang, 4" Blade, Stainless Steel, Box Elder Wood Scales, Stainless Bolsters, Blk, Red, Wht Spacer, 8 1/2" Overall, Pre-owned. Not used or carried. Hollow ground mirror polished blade. The top of the blade and tang are fileworked. Comes with a brown leather sheath.

KLSP94673 — - \$385.00



**Terry Treutel - Hunter** 

Fixed Blade, Full Tang, 3 3/4" Blade, Stainless Steel