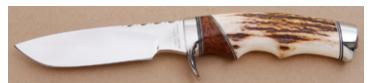

KLSP94694 -- \$450.00

**George Herron - Drop Point Hunter** 

Fixed Blade, Full Tapered Tang, 4 1/2" Blade, Stag Handle Scales, Nickel Silver Guard, Black Liners, 9 1/8" Overall, Pre-owned. Not used or carried. Mirror polished blade. Serial number 2196. Comes with a brown leather pouch sheath hand signed by George Herron.

#### \$ 995.00 KLSP94695