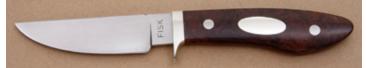

#### Jerry Fisk - Small Hunter

Fixed Blade, Narrow Tang, 3 3/4" Blade, Forged Carbon Steel, Desert Ironwood Burl Handle, Stainless Guard, Escutcheon Plate, 8" Overall, Pre-owned. Not used or carried. Has one tiny pitted spot on the front of the blade and one tiny one on the back. Filework on top of the tang. Marked Fisk on the front and M.S. on the back. No sheath. Comes with a zipper pouch.

KLSP94637 -- \$795.00

Fixed Blade, Full Tapered Tang, 3 5/8" Blade, Stainless Steel, Stag Scales, Stainless

Guard, 7 3/4" Overall, Pre-owned. Not used or carried. Mirror polish finish on blade. Brown leather pouch sheath. KLSP94638