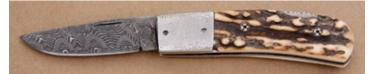

#### Roger Bergh - Ivory Willow Hunter

Fixed Blade, Narrow Tang, 3 1/4" Blade, Damascus Steel, Mammoth Ivory & Walnut Handle, Mammoth Ivory Guard, Mammoth Ivory Pommel, Nickel Silver Spacer, 8 3/4" Overall, Pre-owned. Not used or carried. Guard and pommel are carved. Roger is a Swedish knifemaker. Comes with a brown leather sheath and a zipper pouch.

KLSP94711 ·

- \$1595.00

Peter Martin - Bowie

Fixed Blade, Coffin Shaped Handle, Full Tapered Tang, 11 1/2" Blade, Blued Damascus Steel, Exotic Wood Handle Scales, Blued Steel Guard, 16 3/4" Overall, Pre-owned. Not used or carried. Half of the top of the blade has a false edge and the other half is fileworked. Comes with an exotic leather half sheath with a frog stud. It also comes in a zipper pouch.