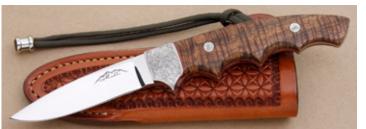

## Wayne Hendrix - Model 32 Drop Point Hunter

Fixed Blade, Full Tapered Tang, 3 3/4" Blade, ATS-34 Stainless Steel, 58-60 RC, Mammoth Bark Ivory Scales, Stainless Guard, Black Liners, 8 1/4" Overall, New not pre-owned. The blade is hollow ground and has a mirror polish finish. It comes with a brown leather pouch type sheath.

KLSP94730 -

- \$675.00