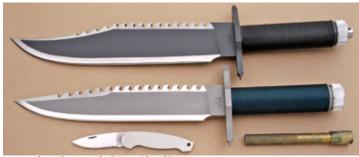

is hollow ground. Marked D'Holder Phoenix Az. Comes with a brown leather basketweave sheath.





#### Randall Knives - Model 26 Pathfinder

Fixed Blade, Narrow Tang, 4" Drop Point Blade, 0-1 Tool Steel, India Stag & Leather Handle, Brass Guard, Brass Butt Cap, Blk & Brass Spacers, 8 1/4" Overall, Pre-owned. Has been lightly carried in the sheath. The blade does not appear to have been used. There are some light scratches on the guard and butt cap. Comes with a brown leather pouch type sheath.

KLSP94733 -\$ 525.00



#### A.G. Russell - Acies I Framelock

Folder, 3 5/8" Blade, ZDP-189 Stainless Steel, 64-66 RC, Titanium Frame, 4 5/8" Closed, Pre-owned. Not used or carried. Has a pocket clip on the back. This knife is no longer made. Comes in the original box. Made in USA. KLSP94734 -





#### Jimmy Lile - The Family "First Blood" Knvs

Fixed Blade, Short Tangs, 9" Combo Blade, 10" Combo Blade, D2 Carbon Steel, Cord Wrapped Steel, Survival Guard, Screw Off Butt Caps, This set of Lile Rambo knives was made for the employees for closing day of the Lile shop September 2, 2002. There were 5 sets made. One for each employee. This is set number 4. The serial number is #0000. Each of the fixed blade knives comes with its own sheath and the small folder comes in a zipper pouch. There are three large zipper pouches to hold the set. The knives are marked Lile with a dot on one side and family with the serial number and date on the other side. The small folder is just marked Lile with a dot. There is a sharpening steel for one of the knives and it also has its own leather pouch.

KL