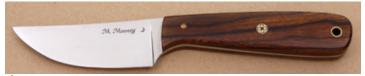

#### Mike Mooney - Hunter

Fixed Blade, Full Tapered Tang, 3 3/8" Blade, Stainless, Cocobolo Wood Handles, Mosaic Pins, 7 5/8" Overall, Pre-owned. Not used or carried. Hand rubbed finish. Back side marked A.K.C.A. 2000. It has a serial number of 25. It comes in a tooled brown leather sheath. KLSP94791 -

- \$280.00