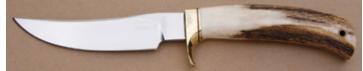

## Wayne Hendrix - Model 32 Drop Point Hunter

Fixed Blade, Full Tapered Tang, 3 3/4" Blade, ATS-34 Stainless Steel, 58-60 RC, Mammoth Bark Ivory Scales, Stainless Guard, Black Liners, 8 1/4" Overall, New not pre-owned. The blade is hollow ground and has a mirror polish finish. It comes with a brown leather pouch type sheath.

KLSP94730 -

- \$675.00