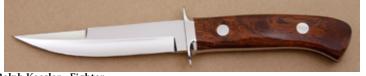

#### Gaetan Beauchamp - Fighter

Fixed Blade, Full Tang, 4 5/8" Blade, ATS-34 Stainless Steel, Buffalo Horn Handle Scales, Stainless Bolsters, Brown Liners, 9 1/8" Overall, Pre-owned. Not used or carried. The liners have some cracking in spots. The blade has a satin finish. Comes with a grey leather pouch sheath. The front scale has a tiny chip at the bottom of the handle.