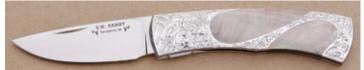

## Wayne Hendrix - Model 32 Drop Point Hunter

Fixed Blade, Full Tapered Tang, 3 3/4" Blade, ATS-34 Stainless Steel, 58-60 RC, Mammoth Bark Ivory Scales, Stainless Guard, Black Liners, 8 1/4" Overall, New not pre-owned. The blade is hollow ground and has a mirror polish finish. It comes with a brown leather pouch type sheath.

KLSP94730 -

- \$675.00