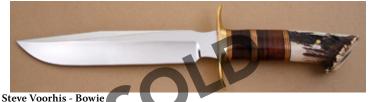

#### **Steve Voorhis - Bowie**

Fixed Blade, Full Tapered Tang, 11" Clip Blade, 5160 Carbon Steel Blade, Bone Stag Handle Scales, Nickel Silver Guard, Nickel Silver Shield, 16 1/8" Overall, Pre-owned. Not used or carried. Mirror polished blade. Clip edge sharpened on the top. Comes with a brown leather sheath.

KLSP94594 \$ 675.00

1/4″ Blade, 5160 Carbon Steel, Black Linen Micarta Fixed Blade, Narrow Tang, Handle, Nickel Silver Guard, Nickel Silver Pommel, Red & Blk Spacers, 12 1/4" Overall, Pre-owned. Not used or carried. Mirror polished blade. Brown leather sheath.