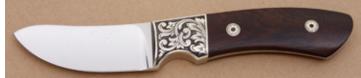

KLSP94757 \$ 695.00

Roderick Chappel - Pheasent Hunter

Fixed Blade, Narrow Tang, 4 1/2" Blade, 440C Stainless Steel, Cocobolo Wood Handle, Brass Guard, Brass Pommel, Blk & N.S. Spacers, 9 1/2" Overall, Preowned. Not used or carried. Blade marked Roderick Caribou Chappel Pheasent on one side and Davis Knives Spokane Wa. September 4, 1972 on the other side. The blade has a few light scratches. It comes with a brown elephant skin leather sheath by Kenny Rowe.

KLSP94758 \$ 995.00