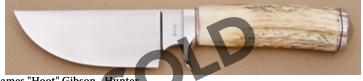

KLSP94788 \_\_\_\_\_ — \$395.00

James "Hoot" Gibson - Hunter

Fixed Blade, Narrow Tang, 5 1/8" Blade, 440C Stainless Steel, Native Antler Handle, Stainless Guard, Stainless Pommel, Red Spacers, 10" Overall, Pre-owned. Not used or carried. Deceased maker. Hand rubbed finish on blade. Marked Hoot. Tooled brown leather sheath.