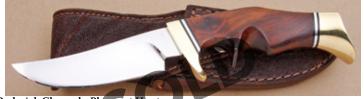

KLSP94711 ·

- \$1595.00

Peter Martin - Bowie

Fixed Blade, Coffin Shaped Handle, Full Tapered Tang, 11 1/2" Blade, Blued Damascus Steel, Exotic Wood Handle Scales, Blued Steel Guard, 16 3/4" Overall, Pre-owned. Not used or carried. Half of the top of the blade has a false edge and the other half is fileworked. Comes with an exotic leather half sheath with a frog stud. It also comes in a zipper pouch.

#### Roger Bergh - Ivory Willow Hunter

Fixed Blade, Narrow Tang, 3 1/4" Blade, Damascus Steel, Mammoth Ivory & Walnut Handle, Mammoth Ivory Guard, Mammoth Ivory Pommel, Nickel Silver Spacer, 8 3/4" Overall, Pre-owned. Not used or carried. Guard and pommel are carved. Roger is a Swedish knifemaker. Comes with a brown leather sheath and a zipper pouch.