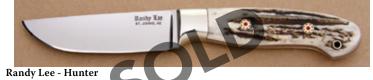

#### Randy Lee - Hunter

KLSP94591 -

Fixed Blade, Narrow Tang, 3 1/2" Blade, 154CPM Stainless Steel, 60 RC, Stag Handle, Nickel Silver Guard, Nickel Silver Pommel, Blk & N.S. Liners, 7 1/2" Overall, New from the maker. Hollow ground mirror polished blade. Filework on top of blade. Brown leather sheath by Sonja Lee.

KLSP94592 -- \$425.00

Fixed Blade, Narrow Tang, 8 3/4" Clip Blade, 5160 Carbon Steel, Leather & Stag Handle, Brass Guard, Stag Crown Butt, Red, Blk, Brs Spacer, 14 3/4" Overall, Pre-owned. Not used or carried. Mirror polish finish on blade. The crown butt is smooth except for right in the middle. Comes with a brown leather sheath. KLSP94593 · \$ 585.00