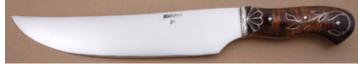

KLSP94757 \$ 695.00

Roderick Chappel - Pheasent Hunter

Fixed Blade, Narrow Tang, 4 1/2" Blade, 440C Stainless Steel, Cocobolo Wood Handle, Brass Guard, Brass Pommel, Blk & N.S. Spacers, 9 1/2" Overall, Preowned. Not used or carried. Blade marked Roderick Caribou Chappel Pheasent on one side and Davis Knives Spokane Wa. September 4, 1972 on the other side. The blade has a few light scratches. It comes with a brown elephant skin leather sheath by Kenny Rowe.

KLSP94758 \$ 995.00