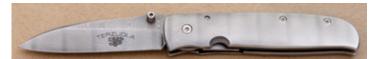

KLSP94545 -

**Bob Terzuola - Linerlock** 

Folder, 2 3/8" Blade, Damascus Steel, Damascus Handles, Titanium Liner, 3 1/4" Closed, Pre-owned. Not used or carried. No pocket clip. Brown felt pouch. KLSP94547 \$1225.00