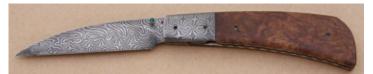

#### Roger Bergh - Ivory Willow Hunter

Fixed Blade, Narrow Tang, 3 1/4" Blade, Damascus Steel, Mammoth Ivory & Walnut Handle, Mammoth Ivory Guard, Mammoth Ivory Pommel, Nickel Silver Spacer, 8 3/4" Overall, Pre-owned. Not used or carried. Guard and pommel are carved. Roger is a Swedish knifemaker. Comes with a brown leather sheath and a zipper pouch.

KLSP94711 ·

- \$1595.00

Peter Martin - Bowie

Fixed Blade, Coffin Shaped Handle, Full Tapered Tang, 11 1/2" Blade, Blued Damascus Steel, Exotic Wood Handle Scales, Blued Steel Guard, 16 3/4" Overall, Pre-owned. Not used or carried. Half of the top of the blade has a false edge and the other half is fileworked. Comes with an exotic leather half sheath with a frog stud. It also comes in a zipper pouch.