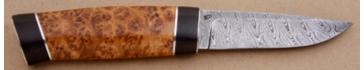

## Wayne Hendrix - Model 32 Drop Point Hunter

Fixed Blade, Full Tapered Tang, 3 3/4" Blade, ATS-34 Stainless Steel, 58-60 RC, Mammoth Bark Ivory Scales, Stainless Guard, Black Liners, 8 1/4" Overall, New not pre-owned. The blade is hollow ground and has a mirror polish finish. It comes with a brown leather pouch type sheath.

KLSP94730 -

- \$675.00