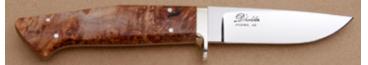

## Wayne Hendrix - Model 32 Drop Point Hunter

Fixed Blade, Full Tapered Tang, 3 3/4" Blade, ATS-34 Stainless Steel, 58-60 RC, Mammoth Bark Ivory Scales, Stainless Guard, Black Liners, 8 1/4" Overall, New not pre-owned. The blade is hollow ground and has a mirror polish finish. It comes with a brown leather pouch type sheath.

KLSP94730 -

- \$675.00