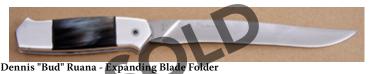

KLSP94757 \$ 695.00

Roderick Chappel - Pheasent Hunter

Fixed Blade, Narrow Tang, 4 1/2" Blade, 440C Stainless Steel, Cocobolo Wood Handle, Brass Guard, Brass Pommel, Blk & N.S. Spacers, 9 1/2" Overall, Preowned. Not used or carried. Blade marked Roderick Caribou Chappel Pheasent on one side and Davis Knives Spokane Wa. September 4, 1972 on the other side. The blade has a few light scratches. It comes with a brown elephant skin leather sheath by Kenny Rowe.

KLSP94758 \$ 995.00