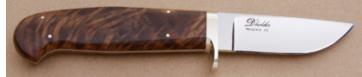

## Wayne Hendrix - Model 32 Drop Point Hunter

Fixed Blade, Full Tapered Tang, 3 3/4" Blade, ATS-34 Stainless Steel, 58-60 RC, Mammoth Bark Ivory Scales, Stainless Guard, Black Liners, 8 1/4" Overall, New not pre-owned. The blade is hollow ground and has a mirror polish finish. It comes with a brown leather pouch type sheath.

KLSP94730 -

- \$675.00