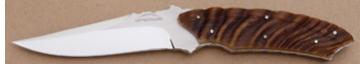

## Wayne Hendrix - Model 32 Drop Point Hunter

Fixed Blade, Full Tapered Tang, 3 3/4" Blade, ATS-34 Stainless Steel, 58-60 RC, Mammoth Bark Ivory Scales, Stainless Guard, Black Liners, 8 1/4" Overall, New not pre-owned. The blade is hollow ground and has a mirror polish finish. It comes with a brown leather pouch type sheath.

KLSP94730 -

- \$675.00