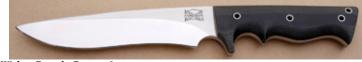

KLSP94599 \$475.00

Walter Brend - Rescue 2

Fixed Blade, Single Finger Groove Handle, Full Tang, 7 1/4" Blade, CPM 154 Stainless Steel, Black Micarta Handle Scales, 12 3/4" Overall, Pre-owned. Not used or carried. The blade has a satin finish. It comes in a green camo tactical sheath.

```
KLSP94600
                     - $895.00
```

Walter Brend - Rescue 2

Fixed Blade, Single Finger Groove Handle, Full Tang, 7 1/4" Blade, CPM 154 Stainless Steel, Black Micarta, 12 3/4" Overall, Pre-owned. Not used or carried. Satin finish on blade. Front handle scale has a small blemish on the top close to the back of the handle. Comes in a green camo tactical sheath. - \$855.00