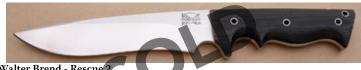

KLSP94599 \$475.00

Walter Brend - Rescue 2

Fixed Blade, Single Finger Groove Handle, Full Tang, 7 1/4" Blade, CPM 154 Stainless Steel, Black Micarta Handle Scales, 12 3/4" Overall, Pre-owned. Not used or carried. The blade has a satin finish. It comes in a green camo tactical sheath.

```
KLSP94600
                     - $895.00
```

Walter Brend - Rescue 2

Fixed Blade, Single Finger Groove Handle, Full Tang, 7 1/4" Blade, CPM 154 Stainless Steel, Black Micarta, 12 3/4" Overall, Pre-owned. Not used or carried. Satin finish on blade. Front handle scale has a small blemish on the top close to the back of the handle. Comes in a green camo tactical sheath. - \$855.00