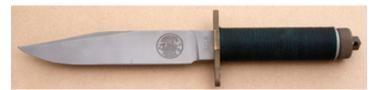

KLSP94694 -- \$450.00

**George Herron - Drop Point Hunter** 

Fixed Blade, Full Tapered Tang, 4 1/2" Blade, Stag Handle Scales, Nickel Silver Guard, Black Liners, 9 1/8" Overall, Pre-owned. Not used or carried. Mirror polished blade. Serial number 2196. Comes with a brown leather pouch sheath hand signed by George Herron.

#### \$ 995.00 KLSP94695