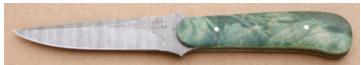

KLSP94694 -- \$450.00

**George Herron - Drop Point Hunter** 

Fixed Blade, Full Tapered Tang, 4 1/2" Blade, Stag Handle Scales, Nickel Silver Guard, Black Liners, 9 1/8" Overall, Pre-owned. Not used or carried. Mirror polished blade. Serial number 2196. Comes with a brown leather pouch sheath hand signed by George Herron.

#### \$ 995.00 KLSP94695