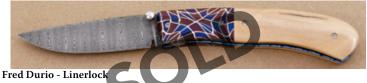

KLSP94711 ·

- \$1595.00

Peter Martin - Bowie

Fixed Blade, Coffin Shaped Handle, Full Tapered Tang, 11 1/2" Blade, Blued Damascus Steel, Exotic Wood Handle Scales, Blued Steel Guard, 16 3/4" Overall, Pre-owned. Not used or carried. Half of the top of the blade has a false edge and the other half is fileworked. Comes with an exotic leather half sheath with a frog stud. It also comes in a zipper pouch.