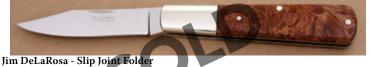

P94574 -



#### Gaetan Beauchamp - Fighter

Fixed Blade, Full Tang, 4 5/8" Blade, ATS-34 Stainless Steel, Buffalo Horn Handle Scales, Stainless Bolsters, Brown Liners, 9 1/8" Overall, Pre-owned. Not used or carried. The liners have some cracking in spots. The blade has a satin finish. Comes with a grey leather pouch sheath. The front scale has a tiny chip at the bottom of the handle.

KLSP94576 -

- \$335.00



#### Ray Coon - Damascus Hunter

Fixed Blade, Narrow Tang, 5" Blade, Damascus Steel, Spalted Maple Wood Handle, Nickel Silver Guard, Nickel Slvr Butt Cap, Red, Nkl Slvr Spacer, 9 1/4" Overall, Pre-owned. Not used or carried. Guard and butt cap have tarnish spots. All along the top of the blade is fileworked. Comes with a brown leather sheath with a smakeskin insert by Kenny Rowe.



Folder, 3 1/4" Clip Blade, ATS-34 Stainless Steel, Amboyna Burl Wood Scales, Nickel Slvr Bolsters, Titanium Liners, 4 3/8" Closed, Pre-owned. Not used or carried. Mirror polish on blade and bolsters. Comes ina zipper pouch. KLSP94580 -- \$445.00



#### Pete Truncali - Lockback Folder

Folder, 2 5/8" Blade, ATS-34 Stainless, Armadillo Skin Handle Scales, Stainless Bolsters, Stainless Liners, 3 5/8" Closed, Pre-owned. Not used or carried. Bolsters are stippled. Back spring and top of blade are fileworked. Comes in a zipper pouch.

KLSP94581

- \$385.00



Randall Knives - Model 11-4 Alaskan Skinner

Fixed Blade, Narrow Tang, 4" Blade, 0-1 Tool Steel, Stag Handle, Brass Guard, Red, Wht, Blu Spacer, 8 1/2" Overall, Pre-owned. Has been carried, used, & resharpened. Made in the 1970s. Five sp