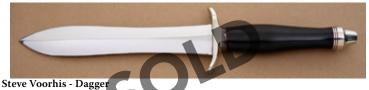

#### **Steve Voorhis - Bowie**

Fixed Blade, Full Tapered Tang, 11" Clip Blade, 5160 Carbon Steel Blade, Bone Stag Handle Scales, Nickel Silver Guard, Nickel Silver Shield, 16 1/8" Overall, Pre-owned. Not used or carried. Mirror polished blade. Clip edge sharpened on the top. Comes with a brown leather sheath.

KLSP94594 \$ 675.00

1/4″ Blade, 5160 Carbon Steel, Black Linen Micarta Fixed Blade, Narrow Tang, Handle, Nickel Silver Guard, Nickel Silver Pommel, Red & Blk Spacers, 12 1/4" Overall, Pre-owned. Not used or carried. Mirror polished blade. Brown leather sheath.