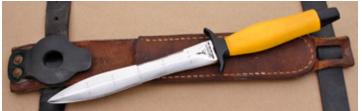

n leather sheath.

KLSP94631 \$ 585.00



#### C.H. Morris - Linerlock

Folder, 3 3/4" Clip Blade, Stainless Steel, Ancient Ivory Scales, Titanium Bolsters, Titanium Liners, 4 3/4" Closed, Pre-owned. Not used or carried. Hand rubbed finish on blade. Jeweled liners. Single thumbstud. Does not come with a pouch. KLSP94632 \$ 510.00



**Bill King - Linerlock** 

Folder, 2 1/4" Blade, 12C27 Stainless Steel, Ancient Ivory Handle Scales, Titanium Bolsters, Gold Titanium Liners, 3" Closed, Pre-owned. Not used or carried. Ivory back spacer. Blade is hawkbill shape. Liners are fileworked all the way around. Red gemstone in thumbstud. No pouch.

KLSP94634 -

- \$360.00

Give us a call at 1-800-255-9034 or email Shella at ce-info@cuttingedge.com for information on how we can help sell your knives.



#### Gerber Knives - Mark II Dive Knife

Fixed Blade, Narrow Tang, 6 3/4" Blade, 440C Stainless Steel, Armorhide Handle, Integral Guard, 11 3/4" Overall, Pre-owned. This knife is a one owner. It was purchased new by the owner in the early 1970s. Owner states that the knife was taken diving a few times but never used. It appears that this is the first version having the narrow wasp waist. It has the 6 inch mark numbers on the front of the blade. The dive knives did not have serial numbers. The back of the blade has some tiny carbon spotting spots but no pitting. It comes with the original brown leather sheath with the rubber leg straps and buckles. No box.

KLSP94635 -\$ 3125.00



#### **Ed VanHoy - Linerlock**

Folder, 3" Blade, Damascus Steel, Abalone Scales, Mosaic Bolsters, Blue Tita