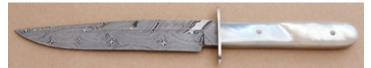

## Wayne Hendrix - Model 32 Drop Point Hunter

Fixed Blade, Full Tapered Tang, 3 3/4" Blade, ATS-34 Stainless Steel, 58-60 RC, Mammoth Bark Ivory Scales, Stainless Guard, Black Liners, 8 1/4" Overall, New not pre-owned. The blade is hollow ground and has a mirror polish finish. It comes with a brown leather pouch type sheath.

KLSP94730 -

- \$675.00