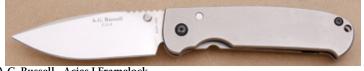

#### Chris Reeve - Umnumzaan Framelock

Folder, 3 3/4" Blade, S35VN Stainless Steel, 58-59 RC, Machined Titanium Handle, 4 3/4" Closed, Pre-owned. Not used or carried. Has dual thumbstuds and a pocket clip. It comes in the original box with all paperwork and a cleaning cloth. Made in June 2013. Also comes with a KSF leather belt pouch. - \$475.00

KLSP94728 -