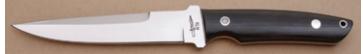

KLSP94694 -- \$450.00

**George Herron - Drop Point Hunter** 

Fixed Blade, Full Tapered Tang, 4 1/2" Blade, Stag Handle Scales, Nickel Silver Guard, Black Liners, 9 1/8" Overall, Pre-owned. Not used or carried. Mirror polished blade. Serial number 2196. Comes with a brown leather pouch sheath hand signed by George Herron.

#### \$ 995.00 KLSP94695