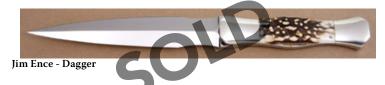

s, Stainless Bolsters, Stainless Liners, 4 3/8" Closed, Pre-owned. Not used or carried. Filework on top of blade, liners, and back spring. Back handle scale has a couple of tiny cracks at pins. Comes in a black leather pocket pouch.

KLSP94568 \$ 535.00



Folder, 5 3/4" Blade, Forged Steel, Aluminum Frame, Black Liners, Buffalo Horn Inlays, 6 5/8" Closed, Pre-owned. Very lightly used and resharpened. Satin finish on blade. Comes in a brown leather belt pouch.

KLSP94570 — - \$535.00



#### Chubby Hueske - Chute Knife

KLSP94571 -

Fixed Blade, Full Tang, 4 1/8" Blade, Ivory Micarta Scales, Burgandy Liners, 8 ¾" Overall, Pre-owned. Not used or carried. Mirror polish finish on the blade. Dated 11/74. Comes with a brown leather sheath and a zipper pouch. Top edge is sharpened.

- \$675.00



Fixed Blade, Full Tapered Tang, 5 3/4" Blade, Stag Handle Scales, Nickel Slvr Bolsters, Nkl Slvr Butt Caps, 10 3/8" Overall, Pre-owned. Not used or carried. The blade is double edged and has a mirror polish finish. The bolsters flair out from the tang on each side. Very unique. Comes with a nickel silver and reptile leather sheath. Also comes with a zipper pouch. - \$855.00

KLSP94572 -



#### Randall Knives - Model 5-4 Small Camp & Trail

Fixed Blade, Narrow Tang, 4 1/8" Clip Blade, 0-1 Tool Steel, Stag Handle, Brass Guard, Red, Wht, Blu Spacer, 8 3/8" Overall, Pre-owned. Not used or carried. Comes with a brown leather sheath with a sharpening stone in the pouch and a zipper pouch.

KLSP94573 -

- \$595.00



### Randall Knives - Model 25-5 Trapper

Fixed Blade, Narrow Tang, 5" Drop Po