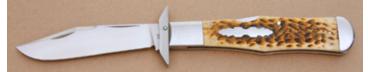

Handle, Brass Guard, Brass Butt Cap, 12 1/4" Overall, Pre-owned. Not used or carried. Blade has a beadblast finish and some very light scratches probably from the sheath. The serial number is 81 of 100. The butt cap unscrews and the handle is hollow. There is no compass or survival kit. It comes with the original brown leather sheath that has some scuffs and scratches on it. It also comes in a zipper pouch. - \$2995.00

KLSP94727



#### Chris Reeve - Umnumzaan Framelock

Folder, 3 3/4" Blade, S35VN Stainless Steel, 58-59 RC, Machined Titanium Handle, 4 3/4" Closed, Pre-owned. Not used or carried. Has dual thumbstuds and a pocket clip. It comes in the original box with all paperwork and a cleaning cloth. Made in June 2013. Also comes with a KSF leather belt pouch. - \$475.00

KLSP94728 -



#### Case Cutlery - Tony Bose Coke Bottle Midlock

Folder, 4 1/16" Clip Blade, ATS-34 Stainless Steel, 57-59 RC, Antique Bone Handle Scales, Stainless Bolsters, Stainless Liners, Stainless Shield, 5 3/8" Closed, Pre-owned. Not used or carried. 300 made in 2007. It comes in a leather zipper pouch in the original box.

KLSP94729 · \$ 525.00



## Wayne Hendrix - Model 32 Drop Point Hunter

Fixed Blade, Full Tapered Tang, 3 3/4" Blade, ATS-34 Stainless Steel, 58-60 RC, Mammoth Bark Ivory Scales, Stainless Guard, Black Liners, 8 1/4" Overall, New not pre-owned. The blade is hollow ground and has a mirror polish finish. It comes with a brown leather pouch type sheath.

KLSP94730 -

- \$675.00



#### D'Alton Holder - Damascus Hunter

Fixed Blade, Narrow Tang, 4 3/4" Blade, Damascus Blade, Tur