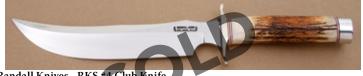

#### Randall Knives - RKS #4 Club Knife

Fixed Blade, Full Narrow Tang, 8" Upswept Blade, 0-1 Tool Steel, Stacked Leather Handle, Brass Guard, Duralumin Butt Cap, Red, Wht, Blu Spacer, 13 3/8" Overall, Pre-owned. Not used or carried but has been very lightly resharpened. Both sides of the blade and the tang close to the guard has rust spots. The serial number is 535. It comes with a brown leather sheath with a sharpening stone in the pouch. KLSP94718 - \$450.00