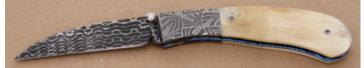

#### Weever - Hunter

Fixed Blade, Hidden Tang, 3 7/8" Blade, Vascoware Steel, Fossil Whale Bone Handle, Nickel Silver Guard, 8 1/4" Overall, Pre-owned. Not used or carried. Blade has a hand rubbed satin finish. The handle is two piece. Comes with a elephant skin pouch type sheath.

\$ 650.00

#### KLSP94696