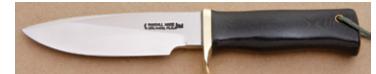

#### Randall Knives - RKS #5 Mini Drop Point Hunter

Fixed Blade, Narrow Tang, 3 5/8" Blade, Stainless Steel, Black Linen Micarta, Brass Guard, 6 3/4" Overall, Pre-owned. Not used or carried. 5th knife made for the Randall Knife Society. Serial number 1346. It does not have the sheath. It does come in the original zipper pouch made for this knife.

KLSP94720 -- \$495.00