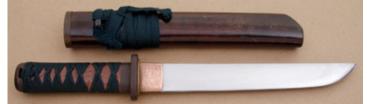

#### Roger Bergh - Ivory Willow Hunter

Fixed Blade, Narrow Tang, 3 1/4" Blade, Damascus Steel, Mammoth Ivory & Walnut Handle, Mammoth Ivory Guard, Mammoth Ivory Pommel, Nickel Silver Spacer, 8 3/4" Overall, Pre-owned. Not used or carried. Guard and pommel are carved. Roger is a Swedish knifemaker. Comes with a brown leather sheath and a zipper pouch.

KLSP94711 ·

- \$1595.00

Peter Martin - Bowie

Fixed Blade, Coffin Shaped Handle, Full Tapered Tang, 11 1/2" Blade, Blued Damascus Steel, Exotic Wood Handle Scales, Blued Steel Guard, 16 3/4" Overall, Pre-owned. Not used or carried. Half of the top of the blade has a false edge and the other half is fileworked. Comes with an exotic leather half sheath with a frog stud. It also comes in a zipper pouch.