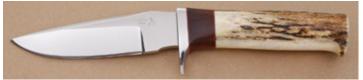

## Wayne Hendrix - Model 32 Drop Point Hunter

Fixed Blade, Full Tapered Tang, 3 3/4" Blade, ATS-34 Stainless Steel, 58-60 RC, Mammoth Bark Ivory Scales, Stainless Guard, Black Liners, 8 1/4" Overall, New not pre-owned. The blade is hollow ground and has a mirror polish finish. It comes with a brown leather pouch type sheath.

KLSP94730 -

- \$675.00