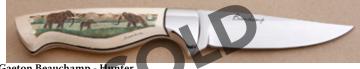

Gaeton Beauchamp - Hunter

Fixed Blade, Full Tang, 3 3/4" Blade, ATS-34 Stainless Steel, Mammoth Ivory Scales, Stainless Bolsters, Black Liners, 8" Overall, Pre-owned. Not used or carried. Satin finish on blade. Back scale has some bark showing. Front scale has scrimshaw of mammoths grazing in field. Front scale has some cracks along the bottom close to liner and at the front pin. Does not come with a sheath but does come with a zipper pouch.