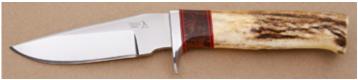

KLSP94694 -- \$450.00

**George Herron - Drop Point Hunter** 

Fixed Blade, Full Tapered Tang, 4 1/2" Blade, Stag Handle Scales, Nickel Silver Guard, Black Liners, 9 1/8" Overall, Pre-owned. Not used or carried. Mirror polished blade. Serial number 2196. Comes with a brown leather pouch sheath hand signed by George Herron.

#### \$ 995.00 KLSP94695