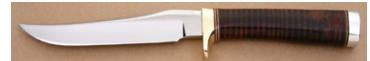

#### **Steve Voorhis - Drop Point Hunter**

Fixed Blade, Full Tapered Tang, 4 1/8" Blade, 5160 Carbon Steel, White Micarta Handle Scales, Brass Guard, Red Liners, 8 3/4" Overall, Pre-owned. Not used or carried. Mirror polish and hollow ground blade. Comes with a tan leather sheath. KLSP94693 -\$ 525.00