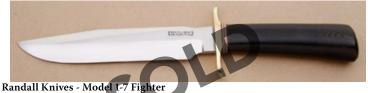

Shipping outside the U.S. will be billed at actual cost. Sorry, No COD Shipments.

All fixed blades include a sheath unless otherwise noted. Folders do not include a pouch unless so indicated.

Randall Knives - Model 7 Hunter

Fixed Blade, Full Narrow Tang, 4 1/2" Blade, 0-1 Tool Steel, Stacked Leather Handle, Brass Guard, Aluminum Butt Cap, Red, Wht, Blu Spacer, 9 1/8" Overall, Pre-owned. Not used or carried. Older made knife. Comes with a Johnson rough back leather sheath.