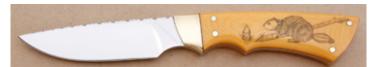

KLSP94757 \$ 695.00

Roderick Chappel - Pheasent Hunter

Fixed Blade, Narrow Tang, 4 1/2" Blade, 440C Stainless Steel, Cocobolo Wood Handle, Brass Guard, Brass Pommel, Blk & N.S. Spacers, 9 1/2" Overall, Preowned. Not used or carried. Blade marked Roderick Caribou Chappel Pheasent on one side and Davis Knives Spokane Wa. September 4, 1972 on the other side. The blade has a few light scratches. It comes with a brown elephant skin leather sheath by Kenny Rowe.

KLSP94758 \$ 995.00