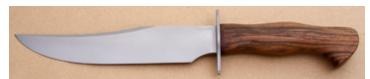

#### Randall Knives - Model 5-4 Small Camp & Trail

Fixed Blade, Narrow Tang, 4 1/8" Clip Blade, 0-1 Tool Steel, Stag Handle, Brass Guard, Red, Wht, Blu Spacer, 8 3/8" Overall, Pre-owned. Not used or carried. Comes with a brown leather sheath with a sharpening stone in the pouch and a zipper pouch.

KLSP94573 -

- \$595.00