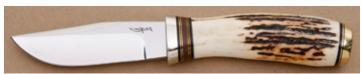

KLSP94694 -- \$450.00

**George Herron - Drop Point Hunter** 

Fixed Blade, Full Tapered Tang, 4 1/2" Blade, Stag Handle Scales, Nickel Silver Guard, Black Liners, 9 1/8" Overall, Pre-owned. Not used or carried. Mirror polished blade. Serial number 2196. Comes with a brown leather pouch sheath hand signed by George Herron.

#### \$ 995.00 KLSP94695