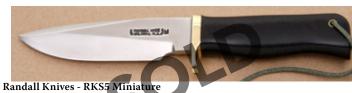

KLSP94694 -- \$450.00

**George Herron - Drop Point Hunter** 

Fixed Blade, Full Tapered Tang, 4 1/2" Blade, Stag Handle Scales, Nickel Silver Guard, Black Liners, 9 1/8" Overall, Pre-owned. Not used or carried. Mirror polished blade. Serial number 2196. Comes with a brown leather pouch sheath hand signed by George Herron.

#### \$ 995.00 KLSP94695