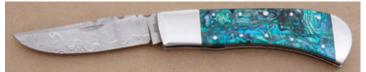

#### Roger Bergh - Ivory Willow Hunter

Fixed Blade, Narrow Tang, 3 1/4" Blade, Damascus Steel, Mammoth Ivory & Walnut Handle, Mammoth Ivory Guard, Mammoth Ivory Pommel, Nickel Silver Spacer, 8 3/4" Overall, Pre-owned. Not used or carried. Guard and pommel are carved. Roger is a Swedish knifemaker. Comes with a brown leather sheath and a zipper pouch.

KLSP94711 ·

- \$1595.00

Peter Martin - Bowie

Fixed Blade, Coffin Shaped Handle, Full Tapered Tang, 11 1/2" Blade, Blued Damascus Steel, Exotic Wood Handle Scales, Blued Steel Guard, 16 3/4" Overall, Pre-owned. Not used or carried. Half of the top of the blade has a false edge and the other half is fileworked. Comes with an exotic leather half sheath with a frog stud. It also comes in a zipper pouch.