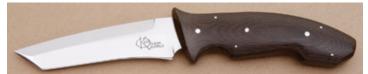

KLSP94730 -

- \$675.00

## Wayne Hendrix - Model 32 Drop Point Hunter

Fixed Blade, Full Tapered Tang, 3 3/4" Blade, ATS-34 Stainless Steel, 58-60 RC, Mammoth Bark Ivory Scales, Stainless Guard, Black Liners, 8 1/4" Overall, New not pre-owned. The blade is hollow ground and has a mirror polish finish. It comes with a brown leather pouch type sheath.