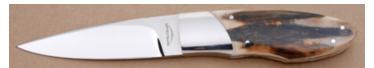

KLSP94757 \$ 695.00

Roderick Chappel - Pheasent Hunter

Fixed Blade, Narrow Tang, 4 1/2" Blade, 440C Stainless Steel, Cocobolo Wood Handle, Brass Guard, Brass Pommel, Blk & N.S. Spacers, 9 1/2" Overall, Preowned. Not used or carried. Blade marked Roderick Caribou Chappel Pheasent on one side and Davis Knives Spokane Wa. September 4, 1972 on the other side. The blade has a few light scratches. It comes with a brown elephant skin leather sheath by Kenny Rowe.

KLSP94758 \$ 995.00