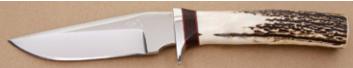

#### Roger Bergh - Ivory Willow Hunter

Fixed Blade, Narrow Tang, 3 1/4" Blade, Damascus Steel, Mammoth Ivory & Walnut Handle, Mammoth Ivory Guard, Mammoth Ivory Pommel, Nickel Silver Spacer, 8 3/4" Overall, Pre-owned. Not used or carried. Guard and pommel are carved. Roger is a Swedish knifemaker. Comes with a brown leather sheath and a zipper pouch.

KLSP94711 ·

- \$1595.00

Peter Martin - Bowie

Fixed Blade, Coffin Shaped Handle, Full Tapered Tang, 11 1/2" Blade, Blued Damascus Steel, Exotic Wood Handle Scales, Blued Steel Guard, 16 3/4" Overall, Pre-owned. Not used or carried. Half of the top of the blade has a false edge and the other half is fileworked. Comes with an exotic leather half sheath with a frog stud. It also comes in a zipper pouch.