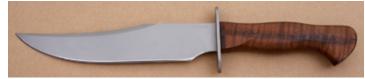

#### Roger Bergh - Ivory Willow Hunter

Fixed Blade, Narrow Tang, 3 1/4" Blade, Damascus Steel, Mammoth Ivory & Walnut Handle, Mammoth Ivory Guard, Mammoth Ivory Pommel, Nickel Silver Spacer, 8 3/4" Overall, Pre-owned. Not used or carried. Guard and pommel are carved. Roger is a Swedish knifemaker. Comes with a brown leather sheath and a zipper pouch.

KLSP94711 ·

- \$1595.00

Peter Martin - Bowie

Fixed Blade, Coffin Shaped Handle, Full Tapered Tang, 11 1/2" Blade, Blued Damascus Steel, Exotic Wood Handle Scales, Blued Steel Guard, 16 3/4" Overall, Pre-owned. Not used or carried. Half of the top of the blade has a false edge and the other half is fileworked. Comes with an exotic leather half sheath with a frog stud. It also comes in a zipper pouch.