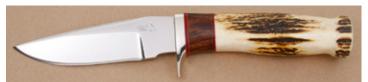

KLSP94694 -- \$450.00

**George Herron - Drop Point Hunter** 

Fixed Blade, Full Tapered Tang, 4 1/2" Blade, Stag Handle Scales, Nickel Silver Guard, Black Liners, 9 1/8" Overall, Pre-owned. Not used or carried. Mirror polished blade. Serial number 2196. Comes with a brown leather pouch sheath hand signed by George Herron.

#### \$ 995.00 KLSP94695