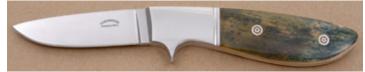

## Wayne Hendrix - Model 32 Drop Point Hunter

Fixed Blade, Full Tapered Tang, 3 3/4" Blade, ATS-34 Stainless Steel, 58-60 RC, Mammoth Bark Ivory Scales, Stainless Guard, Black Liners, 8 1/4" Overall, New not pre-owned. The blade is hollow ground and has a mirror polish finish. It comes with a brown leather pouch type sheath.

KLSP94730 -

- \$675.00