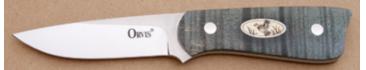

#### Lovd McConnell - Bird & Trout

Fixed Blade, Full Tapered Tang, 3 3/8" Blade, Stainless, Green Curly Maple Scales, Mammoth Ivory Inlays, 7" Overall, Pre-owned. Not used or carried. One of 50 made for Orvis. The bird and trout scrimshaws were done by Linda Karst Stone. It comes with a brown leather sheath with a metal boot clip on the back made by Jim Layton. It also comes with a zipper pouch.

KLSP94704 -- \$750.00