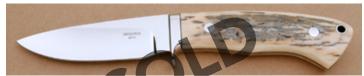

KLSP94694 -- \$450.00

**George Herron - Drop Point Hunter** 

Fixed Blade, Full Tapered Tang, 4 1/2" Blade, Stag Handle Scales, Nickel Silver Guard, Black Liners, 9 1/8" Overall, Pre-owned. Not used or carried. Mirror polished blade. Serial number 2196. Comes with a brown leather pouch sheath hand signed by George Herron.

#### \$ 995.00 KLSP94695