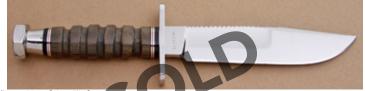

#### Steve Voorhis - Model 3 Hunter

Fixed Blade, Full Narrow Tang, 6" Blade, 5160 Carbon Steel, Stacked Leather Handle, Brass Guard, Aluminum Butt Cap, Red, Wht, Blk Spacer, 107/8" Overall, Pre-owned. Not used or carried. Mirror polished blade. Brown leather sheath. - \$495.00

KLSP94596 -