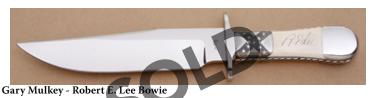

KLSP94609

\$ 585.00

Fixed Blade, Narrow Tang, 8" Clip Blade, D2 Carbon Steel, Pre-Ban Elephant Ivory Scales, Damascus Bolsters, 416 Stainless Guard, 416 S.S. Butt Caps, 12 3/4" Overall, Pre-owned. Not used or carried. Mirror polish finish on blade. Mosaic damascus bolsters. R E Lee signature on both sides of handle. Comes with certificate on elephant ivory. No sheath. Zipper pouch.