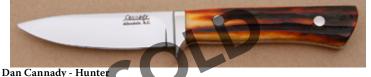

KLSP94757 \$ 695.00

Roderick Chappel - Pheasent Hunter

Fixed Blade, Narrow Tang, 4 1/2" Blade, 440C Stainless Steel, Cocobolo Wood Handle, Brass Guard, Brass Pommel, Blk & N.S. Spacers, 9 1/2" Overall, Preowned. Not used or carried. Blade marked Roderick Caribou Chappel Pheasent on one side and Davis Knives Spokane Wa. September 4, 1972 on the other side. The blade has a few light scratches. It comes with a brown elephant skin leather sheath by Kenny Rowe.

KLSP94758 \$ 995.00