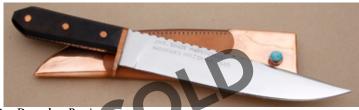

#### D'Alton Holder - Boot Dagger

Fixed Blade, Full Tapered Tang, 3 1/2" Clip Blade, Stainless Steel, Green Mountain Holly Scales, Stainless Bolsters, 7 1/4" Overall, Pre-owned. Not used or carried. Blade has a mirror polish finish. The top edge is not sharpened. The bolsters are engraved by Bruce Christensen. It comes with a brown leather sheath with a metal boot clip on the back. Also comes with a zipper pouch. KLSP94701 - \$1095.00