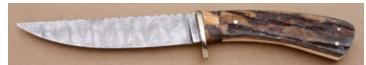

KLSP94694 -- \$450.00

**George Herron - Drop Point Hunter** 

Fixed Blade, Full Tapered Tang, 4 1/2" Blade, Stag Handle Scales, Nickel Silver Guard, Black Liners, 9 1/8" Overall, Pre-owned. Not used or carried. Mirror polished blade. Serial number 2196. Comes with a brown leather pouch sheath hand signed by George Herron.

#### \$ 995.00 KLSP94695