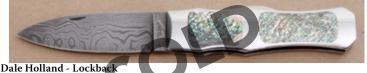

KLSP94757 \$ 695.00

Roderick Chappel - Pheasent Hunter

Fixed Blade, Narrow Tang, 4 1/2" Blade, 440C Stainless Steel, Cocobolo Wood Handle, Brass Guard, Brass Pommel, Blk & N.S. Spacers, 9 1/2" Overall, Preowned. Not used or carried. Blade marked Roderick Caribou Chappel Pheasent on one side and Davis Knives Spokane Wa. September 4, 1972 on the other side. The blade has a few light scratches. It comes with a brown elephant skin leather sheath by Kenny Rowe.

KLSP94758 \$ 995.00