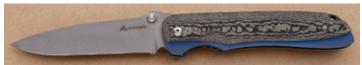

#### Roger Bergh - Ivory Willow Hunter

Fixed Blade, Narrow Tang, 3 1/4" Blade, Damascus Steel, Mammoth Ivory & Walnut Handle, Mammoth Ivory Guard, Mammoth Ivory Pommel, Nickel Silver Spacer, 8 3/4" Overall, Pre-owned. Not used or carried. Guard and pommel are carved. Roger is a Swedish knifemaker. Comes with a brown leather sheath and a zipper pouch.

KLSP94711 ·

- \$1595.00

Peter Martin - Bowie

Fixed Blade, Coffin Shaped Handle, Full Tapered Tang, 11 1/2" Blade, Blued Damascus Steel, Exotic Wood Handle Scales, Blued Steel Guard, 16 3/4" Overall, Pre-owned. Not used or carried. Half of the top of the blade has a false edge and the other half is fileworked. Comes with an exotic leather half sheath with a frog stud. It also comes in a zipper pouch.