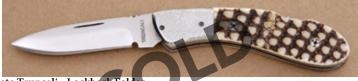

KLSP94757 \$ 695.00

Roderick Chappel - Pheasent Hunter

Fixed Blade, Narrow Tang, 4 1/2" Blade, 440C Stainless Steel, Cocobolo Wood Handle, Brass Guard, Brass Pommel, Blk & N.S. Spacers, 9 1/2" Overall, Preowned. Not used or carried. Blade marked Roderick Caribou Chappel Pheasent on one side and Davis Knives Spokane Wa. September 4, 1972 on the other side. The blade has a few light scratches. It comes with a brown elephant skin leather sheath by Kenny Rowe.

KLSP94758 \$ 995.00