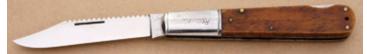

#### Remington Knives - R1630 Barlow Lockback

Folder, 37/8" Clip Combo, Carbon Steel, Sawcut Bone Scales, Iron Bolsters, Iron Liners, 5" Closed, Pre-owned. Made in the 1930s or 40s. Has been refinished. Has some light left over pitting in blade and bolsters. Few tiny chips on both scales. Blade has movement in the open position. No pouch.