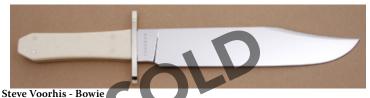

#### **Steve Voorhis - Bowie**

Fixed Blade, Full Tapered Tang, 11" Clip Blade, 5160 Carbon Steel Blade, Bone Stag Handle Scales, Nickel Silver Guard, Nickel Silver Shield, 16 1/8" Overall, Pre-owned. Not used or carried. Mirror polished blade. Clip edge sharpened on the top. Comes with a brown leather sheath.

KLSP94594 \$ 675.00

1/4″ Blade, 5160 Carbon Steel, Black Linen Micarta Fixed Blade, Narrow Tang, Handle, Nickel Silver Guard, Nickel Silver Pommel, Red & Blk Spacers, 12 1/4" Overall, Pre-owned. Not used or carried. Mirror polished blade. Brown leather sheath.