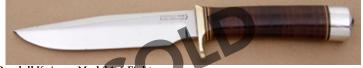

#### Randall Knives - Model 5-4 Small Camp & Trail

Fixed Blade, Narrow Tang, 4 1/8" Clip Blade, 0-1 Tool Steel, Stag Handle, Brass Guard, Red, Wht, Blu Spacer, 8 3/8" Overall, Pre-owned. Not used or carried. Comes with a brown leather sheath with a sharpening stone in the pouch and a zipper pouch.

KLSP94573 -

- \$595.00