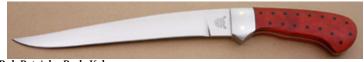

#### D'Alton Holder - Boot Dagger

Fixed Blade, Full Tapered Tang, 3 1/2" Clip Blade, Stainless Steel, Green Mountain Holly Scales, Stainless Bolsters, 7 1/4" Overall, Pre-owned. Not used or carried. Blade has a mirror polish finish. The top edge is not sharpened. The bolsters are engraved by Bruce Christensen. It comes with a brown leather sheath with a metal boot clip on the back. Also comes with a zipper pouch. KLSP94701 - \$1095.00