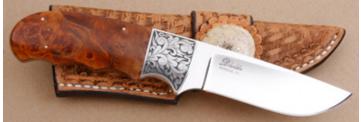

#### Roger Bergh - Ivory Willow Hunter

Fixed Blade, Narrow Tang, 3 1/4" Blade, Damascus Steel, Mammoth Ivory & Walnut Handle, Mammoth Ivory Guard, Mammoth Ivory Pommel, Nickel Silver Spacer, 8 3/4" Overall, Pre-owned. Not used or carried. Guard and pommel are carved. Roger is a Swedish knifemaker. Comes with a brown leather sheath and a zipper pouch.

KLSP94711 ·

- \$1595.00

Peter Martin - Bowie

Fixed Blade, Coffin Shaped Handle, Full Tapered Tang, 11 1/2" Blade, Blued Damascus Steel, Exotic Wood Handle Scales, Blued Steel Guard, 16 3/4" Overall, Pre-owned. Not used or carried. Half of the top of the blade has a false edge and the other half is fileworked. Comes with an exotic leather half sheath with a frog stud. It also comes in a zipper pouch.